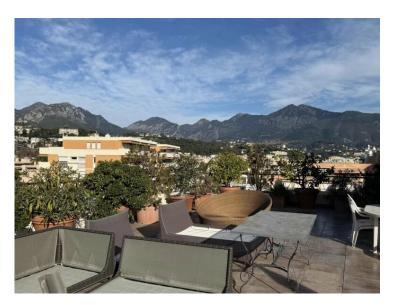

#### Zimmer 4 Zimmer Terrasse Fläche 140 m² Hinweis PPMIV01898

Stadt Roquebrune-Cap-Totale Hache 277 m<sup>2</sup>