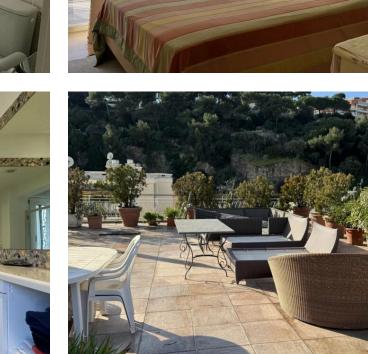

### Verkauf

Produkttyp Wohnung Wohnfläche 137 m<sup>2</sup> Salles de bains 2

#### Zimmer 4 Zimmer Terrasse Fläche 140 m² Hinweis PPMIV01898

Stadt Roquebrune-Cap-Totale Hache 277 m<sup>2</sup>

### 1 750 000 €

Land Frankreich Chambres 2