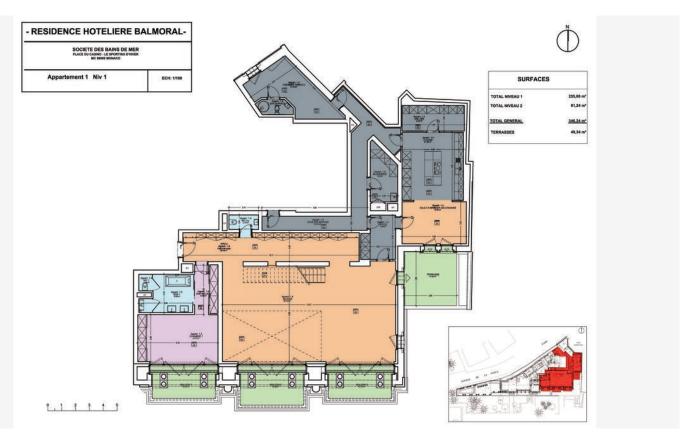

# MyCrown Estates Tél: +377 99 99 76 80

Tél: +377 99 99 76 80 info@mycrownestates.mc www.mycrownestates.mc

| SURFACE        | S                     |
|----------------|-----------------------|
| TOTAL NIVEAU 1 | 255,00 m <sup>1</sup> |
| TOTAL NIVEAU 2 | 91,24 m               |
| TOTAL GENERAL  | 346,24 m              |