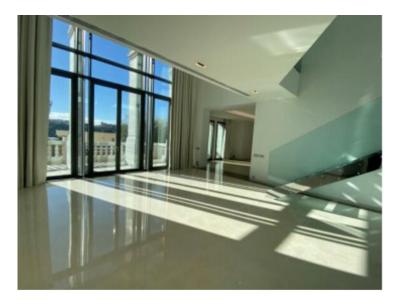

## 110 000 € / Monat

| Produkttyp                    | Zimmer          | Gebäude            | District                   |
|-------------------------------|-----------------|--------------------|----------------------------|
| <b>Wohnung</b>                | <b>6</b>        | <b>Le Balmoral</b> | <b>Carré d'Or</b>          |
| Wohnfläche                    | Terrasse Fläche | Totale Fläche      | Chambres                   |
| <b>346,24 m</b> ²             | <b>49 m²</b>    | <b>395,24 m</b> ²  | <b>3</b>                   |
| Salles de bains               | Parkplatze      | Keller             | Stockwerk <b>1 &amp; 2</b> |
| <b>3</b>                      | <b>3</b>        | <b>1</b>           |                            |
| Zustand Prestations luxueuses | Verfügbar ab    | Hinweis<br>MCF42   |                            |