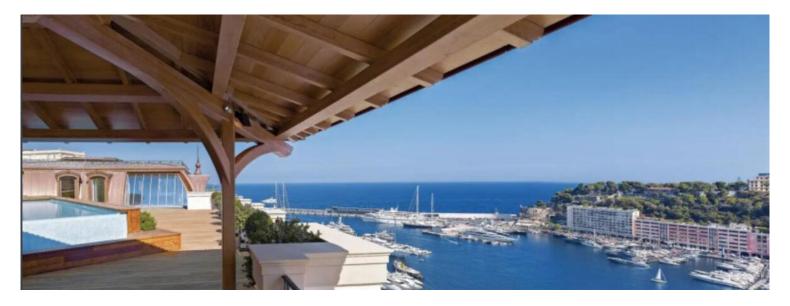

## 110 000 € / Monat

| Produkttyp                    | Zimmer          | Gebäude            | District                   |
|-------------------------------|-----------------|--------------------|----------------------------|
| <b>Wohnung</b>                | <b>6</b>        | <b>Le Balmoral</b> | <b>Carré d'Or</b>          |
| Wohnfläche                    | Terrasse Fläche | Totale Fläche      | Chambres                   |
| <b>346,24 m</b> ²             | <b>49 m²</b>    | <b>395,24 m</b> ²  | <b>3</b>                   |
| Salles de bains               | Parkplatze      | Keller             | Stockwerk <b>1 &amp; 2</b> |
| <b>3</b>                      | <b>3</b>        | <b>1</b>           |                            |
| Zustand Prestations luxueuses | Verfügbar ab    | Hinweis<br>MCF42   |                            |