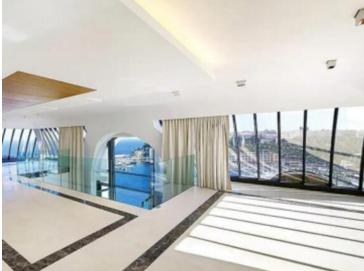

## 110 000 € / Monat

| Produkttyp                    | Zimmer          | Gebäude            | District                   |
|-------------------------------|-----------------|--------------------|----------------------------|
| <b>Wohnung</b>                | <b>6</b>        | <b>Le Balmoral</b> | <b>Carré d'Or</b>          |
| Wohnfläche                    | Terrasse Fläche | Totale Fläche      | Chambres                   |
| <b>346,24 m</b> ²             | <b>49 m²</b>    | <b>395,24 m</b> ²  | <b>3</b>                   |
| Salles de bains               | Parkplatze      | Keller             | Stockwerk <b>1 &amp; 2</b> |
| <b>3</b>                      | <b>3</b>        | <b>1</b>           |                            |
| Zustand Prestations luxueuses | Verfügbar ab    | Hinweis<br>MCF42   |                            |