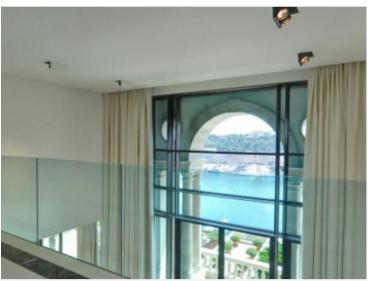

## 110 000 € / Monat

| Produkttyp                    | Zimmer          | Gebäude            | District                   |
|-------------------------------|-----------------|--------------------|----------------------------|
| <b>Wohnung</b>                | <b>6</b>        | <b>Le Balmoral</b> | <b>Carré d'Or</b>          |
| Wohnfläche                    | Terrasse Fläche | Totale Fläche      | Chambres                   |
| <b>346,24 m</b> ²             | <b>49 m²</b>    | <b>395,24 m</b> ²  | <b>3</b>                   |
| Salles de bains               | Parkplatze      | Keller             | Stockwerk <b>1 &amp; 2</b> |
| <b>3</b>                      | <b>3</b>        | <b>1</b>           |                            |
| Zustand Prestations luxueuses | Verfügbar ab    | Hinweis<br>MCF42   |                            |