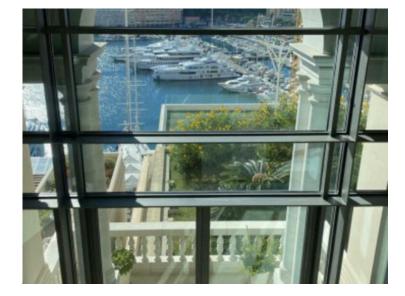

## 110 000 € / Monat

| Produkttyp                    | Zimmer          | Gebäude            | District                   |
|-------------------------------|-----------------|--------------------|----------------------------|
| <b>Wohnung</b>                | <b>6</b>        | <b>Le Balmoral</b> | <b>Carré d'Or</b>          |
| Wohnfläche                    | Terrasse Fläche | Totale Fläche      | Chambres                   |
| <b>346,24 m</b> ²             | <b>49 m²</b>    | <b>395,24 m</b> ²  | <b>3</b>                   |
| Salles de bains               | Parkplatze      | Keller             | Stockwerk <b>1 &amp; 2</b> |
| <b>3</b>                      | <b>3</b>        | <b>1</b>           |                            |
| Zustand Prestations luxueuses | Verfügbar ab    | Hinweis<br>MCF42   |                            |