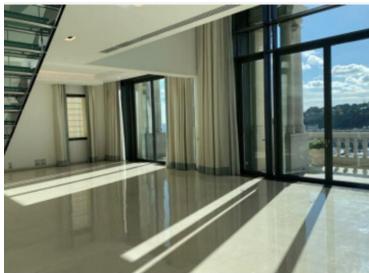

## 110 000 € / Monat

| Produkttyp                    | Zimmer          | Gebäude            | District                   |
|-------------------------------|-----------------|--------------------|----------------------------|
| <b>Wohnung</b>                | <b>6</b>        | <b>Le Balmoral</b> | <b>Carré d'Or</b>          |
| Wohnfläche                    | Terrasse Fläche | Totale Fläche      | Chambres                   |
| <b>346,24 m</b> ²             | <b>49 m²</b>    | <b>395,24 m</b> ²  | <b>3</b>                   |
| Salles de bains               | Parkplatze      | Keller             | Stockwerk <b>1 &amp; 2</b> |
| <b>3</b>                      | <b>3</b>        | <b>1</b>           |                            |
| Zustand Prestations luxueuses | Verfügbar ab    | Hinweis<br>MCF42   |                            |