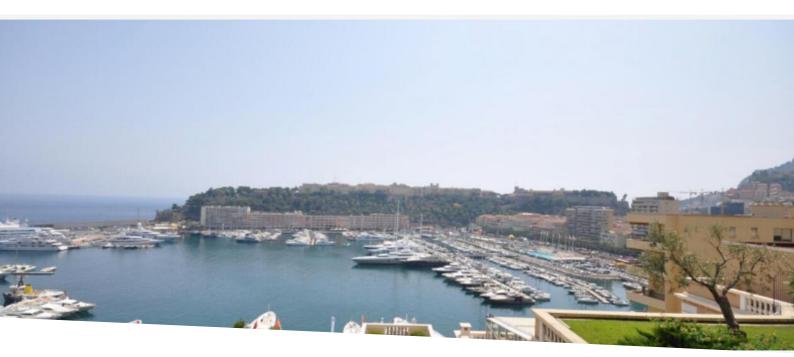

## 110 000 € / Monat

| Produkttyp                    | Zimmer          | Gebäude            | District                   |
|-------------------------------|-----------------|--------------------|----------------------------|
| <b>Wohnung</b>                | <b>6</b>        | <b>Le Balmoral</b> | <b>Carré d'Or</b>          |
| Wohnfläche                    | Terrasse Fläche | Totale Fläche      | Chambres                   |
| <b>346,24 m</b> ²             | <b>49 m²</b>    | <b>395,24 m</b> ²  | <b>3</b>                   |
| Salles de bains               | Parkplatze      | Keller             | Stockwerk <b>1 &amp; 2</b> |
| <b>3</b>                      | <b>3</b>        | <b>1</b>           |                            |
| Zustand Prestations luxueuses | Verfügbar ab    | Hinweis<br>MCF42   |                            |