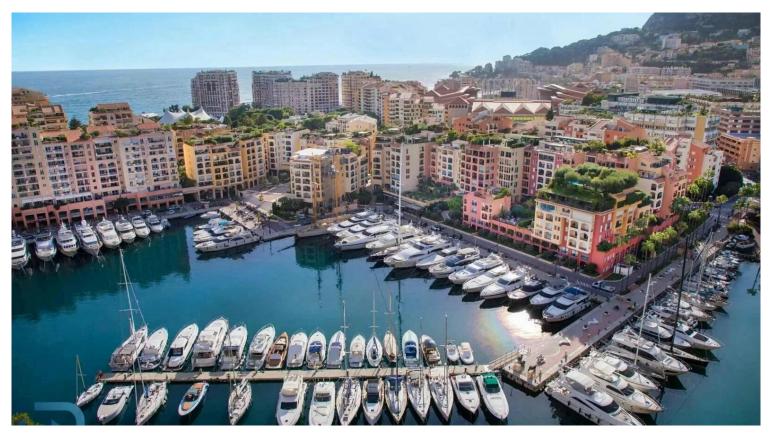

### 20 000 € / Monat + Nebenkosten : 5.300 €

| Produkttyp                | Zimmer                | Gebäude                   | District    |
|---------------------------|-----------------------|---------------------------|-------------|
| Wohnung                   | 7                     | Le Cimabue                | Fontvieille |
| _                         |                       |                           |             |
| Wohnfläche                | Terrasse Fläche       | Totale Fläche             | Chambres    |
| <b>324 m</b> <sup>2</sup> | 85 m²                 | <b>409</b> m <sup>2</sup> | +5          |
|                           |                       |                           |             |
| Salles de bains           | Parkplatze            | Keller                    | Stockwerk   |
| +5                        | 3                     | 1                         | 3           |
| Nabankastan               | Zustand               | Hipwoic                   |             |
| Nebenkosten               | Zustand               | Hinweis                   |             |
| 5 300 €                   | Prestations luxueuses | SP-MC-85601543            |             |
|                           |                       |                           |             |
|                           |                       |                           |             |