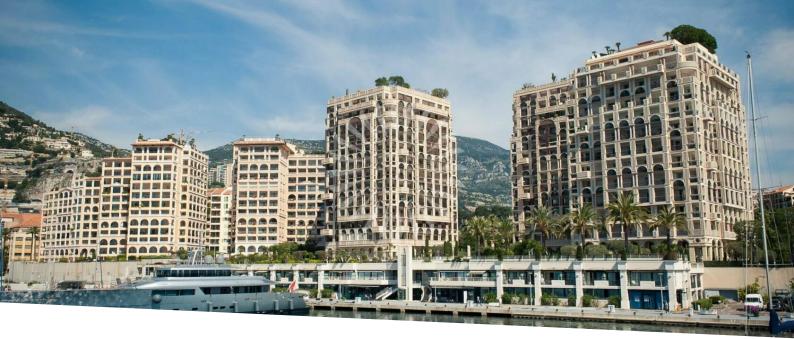

### 20 000 € / Monat + Nebenkosten : 5.300 €

| Produkttyp                | Zimmer                | Gebäude                   | District    |
|---------------------------|-----------------------|---------------------------|-------------|
| Wohnung                   | 7                     | Le Cimabue                | Fontvieille |
| _                         |                       |                           |             |
| Wohnfläche                | Terrasse Fläche       | Totale Fläche             | Chambres    |
| <b>324 m</b> <sup>2</sup> | 85 m²                 | <b>409</b> m <sup>2</sup> | +5          |
|                           |                       |                           |             |
| Salles de bains           | Parkplatze            | Keller                    | Stockwerk   |
| +5                        | 3                     | 1                         | 3           |
| Nabankastan               | Zustand               | Hipwoic                   |             |
| Nebenkosten               | Zustand               | Hinweis                   |             |
| 5 300 €                   | Prestations luxueuses | SP-MC-85601543            |             |
|                           |                       |                           |             |
|                           |                       |                           |             |