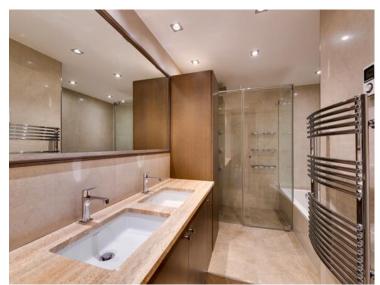

#### 50 500 € / Monat + Nebenkosten : 5.500 €

| Produkttyp            | Zimmer                   | Gebäude             | District       |
|-----------------------|--------------------------|---------------------|----------------|
| <b>Wohnung</b>        | <b>6</b>                 | <b>Le Metropole</b> | Carré d'Or     |
| Wohnfläche            | <i>Terrasse Fläche</i>   | Totale Fläche       | Chambres       |
| <b>281 m²</b>         | <b>45 m</b> <sup>2</sup> | <b>326 m</b> ²      | <b>4</b>       |
| Salles de bains       | Parkplatze               | Keller              | Nebenkosten    |
| <b>4</b>              | <b>4</b>                 | <b>1</b>            | <b>5 500 €</b> |
| Zustand               | Verfügbar ab             | Hinweis             |                |
| Prestations luxueuses | <b>Mars</b>              | <b>MP-2852-2</b>    |                |