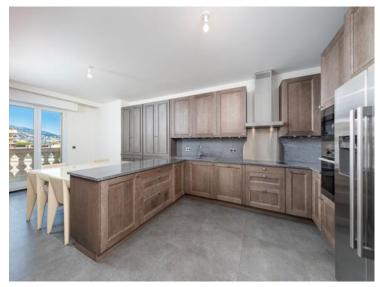

#### 50 500 € / Monat + Nebenkosten : 5.500 €

| Produkttyp            | Zimmer                   | Gebäude             | District       |
|-----------------------|--------------------------|---------------------|----------------|
| <b>Wohnung</b>        | <b>6</b>                 | <b>Le Metropole</b> | Carré d'Or     |
| Wohnfläche            | <i>Terrasse Fläche</i>   | Totale Fläche       | Chambres       |
| <b>281 m²</b>         | <b>45 m</b> <sup>2</sup> | <b>326 m</b> ²      | <b>4</b>       |
| Salles de bains       | Parkplatze               | Keller              | Nebenkosten    |
| <b>4</b>              | <b>4</b>                 | <b>1</b>            | <b>5 500 €</b> |
| Zustand               | Verfügbar ab             | Hinweis             |                |
| Prestations luxueuses | <b>Mars</b>              | <b>MP-2852-2</b>    |                |