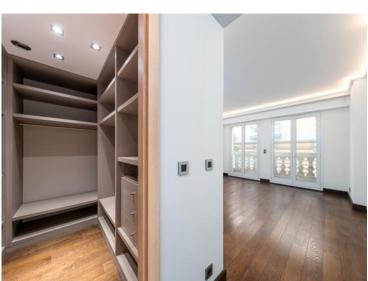

#### 50 500 € / Monat + Nebenkosten : 5.500 €

| Produkttyp            | Zimmer                   | Gebäude             | District       |
|-----------------------|--------------------------|---------------------|----------------|
| <b>Wohnung</b>        | <b>6</b>                 | <b>Le Metropole</b> | Carré d'Or     |
| Wohnfläche            | <i>Terrasse Fläche</i>   | Totale Fläche       | Chambres       |
| <b>281 m²</b>         | <b>45 m</b> <sup>2</sup> | <b>326 m</b> ²      | <b>4</b>       |
| Salles de bains       | Parkplatze               | Keller              | Nebenkosten    |
| <b>4</b>              | <b>4</b>                 | <b>1</b>            | <b>5 500 €</b> |
| Zustand               | Verfügbar ab             | Hinweis             |                |
| Prestations luxueuses | <b>Mars</b>              | <b>MP-2852-2</b>    |                |