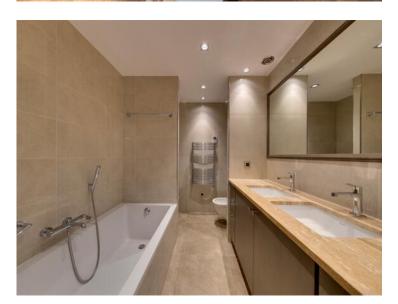

#### 50 500 € / Monat + Nebenkosten : 5.500 €

| Produkttyp            | Zimmer                   | Gebäude             | District       |
|-----------------------|--------------------------|---------------------|----------------|
| <b>Wohnung</b>        | <b>6</b>                 | <b>Le Metropole</b> | Carré d'Or     |
| Wohnfläche            | <i>Terrasse Fläche</i>   | Totale Fläche       | Chambres       |
| <b>281 m²</b>         | <b>45 m</b> <sup>2</sup> | <b>326 m</b> ²      | <b>4</b>       |
| Salles de bains       | Parkplatze               | Keller              | Nebenkosten    |
| <b>4</b>              | <b>4</b>                 | <b>1</b>            | <b>5 500 €</b> |
| Zustand               | Verfügbar ab             | Hinweis             |                |
| Prestations luxueuses | <b>Mars</b>              | <b>MP-2852-2</b>    |                |