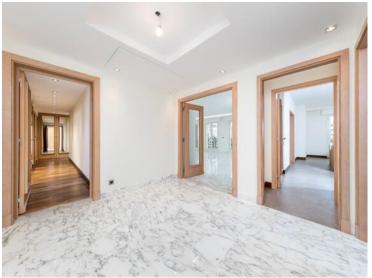

#### 50 500 € / Monat + Nebenkosten : 5.500 €

| Produkttyp            | Zimmer                   | Gebäude             | District       |
|-----------------------|--------------------------|---------------------|----------------|
| <b>Wohnung</b>        | <b>6</b>                 | <b>Le Metropole</b> | Carré d'Or     |
| Wohnfläche            | <i>Terrasse Fläche</i>   | Totale Fläche       | Chambres       |
| <b>281 m²</b>         | <b>45 m</b> <sup>2</sup> | <b>326 m</b> ²      | <b>4</b>       |
| Salles de bains       | Parkplatze               | Keller              | Nebenkosten    |
| <b>4</b>              | <b>4</b>                 | <b>1</b>            | <b>5 500 €</b> |
| Zustand               | Verfügbar ab             | Hinweis             |                |
| Prestations luxueuses | <b>Mars</b>              | <b>MP-2852-2</b>    |                |