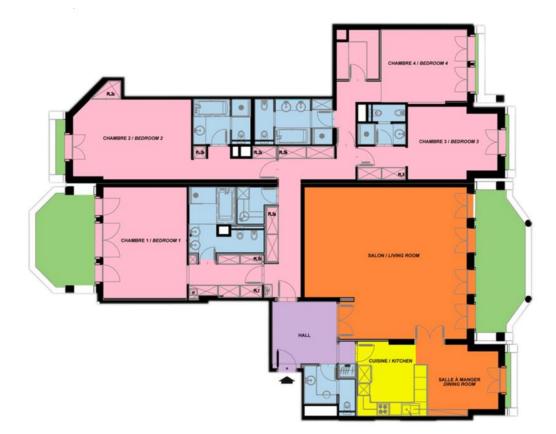

#### 50 500 € / Monat + Nebenkosten : 5.500 €

| Produkttyp            | Zimmer                   | Gebäude             | District       |
|-----------------------|--------------------------|---------------------|----------------|
| <b>Wohnung</b>        | <b>6</b>                 | <b>Le Metropole</b> | Carré d'Or     |
| Wohnfläche            | <i>Terrasse Fläche</i>   | Totale Fläche       | Chambres       |
| <b>281 m²</b>         | <b>45 m</b> <sup>2</sup> | <b>326 m</b> ²      | <b>4</b>       |
| Salles de bains       | Parkplatze               | Keller              | Nebenkosten    |
| <b>4</b>              | <b>4</b>                 | <b>1</b>            | <b>5 500 €</b> |
| Zustand               | Verfügbar ab             | Hinweis             |                |
| Prestations luxueuses | <b>Mars</b>              | <b>MP-2852-2</b>    |                |