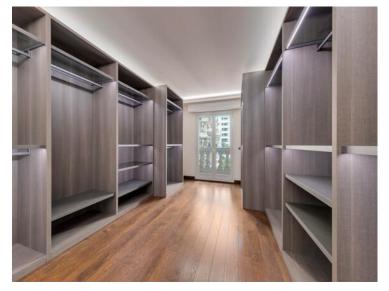

#### 50 500 € / Monat + Nebenkosten : 5.500 €

| Produkttyp            | Zimmer                   | Gebäude             | District       |
|-----------------------|--------------------------|---------------------|----------------|
| <b>Wohnung</b>        | <b>6</b>                 | <b>Le Metropole</b> | Carré d'Or     |
| Wohnfläche            | <i>Terrasse Fläche</i>   | Totale Fläche       | Chambres       |
| <b>281 m²</b>         | <b>45 m</b> <sup>2</sup> | <b>326 m</b> ²      | <b>4</b>       |
| Salles de bains       | Parkplatze               | Keller              | Nebenkosten    |
| <b>4</b>              | <b>4</b>                 | <b>1</b>            | <b>5 500 €</b> |
| Zustand               | Verfügbar ab             | Hinweis             |                |
| Prestations luxueuses | <b>Mars</b>              | <b>MP-2852-2</b>    |                |