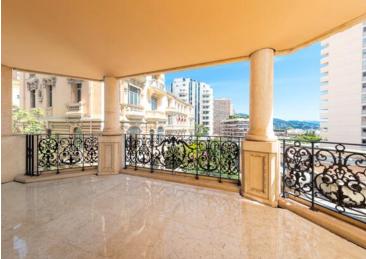

#### 50 500 € / Monat + Nebenkosten : 5.500 €

| Produkttyp            | Zimmer                   | Gebäude             | District       |
|-----------------------|--------------------------|---------------------|----------------|
| <b>Wohnung</b>        | <b>6</b>                 | <b>Le Metropole</b> | Carré d'Or     |
| Wohnfläche            | <i>Terrasse Fläche</i>   | Totale Fläche       | Chambres       |
| <b>281 m²</b>         | <b>45 m</b> <sup>2</sup> | <b>326 m</b> ²      | <b>4</b>       |
| Salles de bains       | Parkplatze               | Keller              | Nebenkosten    |
| <b>4</b>              | <b>4</b>                 | <b>1</b>            | <b>5 500 €</b> |
| Zustand               | Verfügbar ab             | Hinweis             |                |
| Prestations luxueuses | <b>Mars</b>              | <b>MP-2852-2</b>    |                |