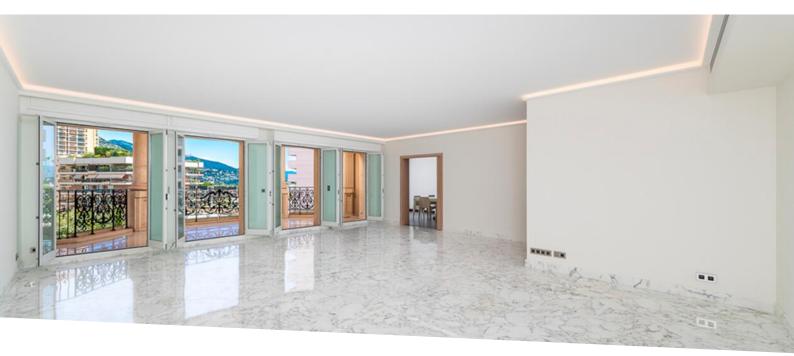

#### 50 500 € / Monat + Nebenkosten : 5.500 €

| Produkttyp            | Zimmer                   | Gebäude             | District       |
|-----------------------|--------------------------|---------------------|----------------|
| <b>Wohnung</b>        | <b>6</b>                 | <b>Le Metropole</b> | Carré d'Or     |
| Wohnfläche            | <i>Terrasse Fläche</i>   | Totale Fläche       | Chambres       |
| <b>281 m²</b>         | <b>45 m</b> <sup>2</sup> | <b>326 m</b> ²      | <b>4</b>       |
| Salles de bains       | Parkplatze               | Keller              | Nebenkosten    |
| <b>4</b>              | <b>4</b>                 | <b>1</b>            | <b>5 500 €</b> |
| Zustand               | Verfügbar ab             | Hinweis             |                |
| Prestations luxueuses | <b>Mars</b>              | <b>MP-2852-2</b>    |                |