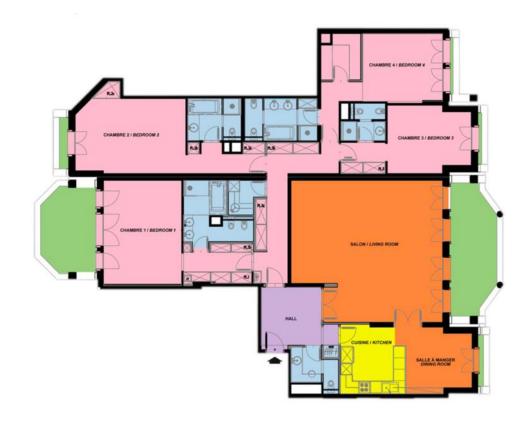

#### 50 500 € / Monat + Nebenkosten : 5.500 €

| Produkttyp            | Zimmer                   | Gebäude             | District       |
|-----------------------|--------------------------|---------------------|----------------|
| <b>Wohnung</b>        | <b>6</b>                 | <b>Le Metropole</b> | Carré d'Or     |
| Wohnfläche            | <i>Terrasse Fläche</i>   | Totale Fläche       | Chambres       |
| <b>281 m²</b>         | <b>45 m</b> <sup>2</sup> | <b>326 m</b> ²      | <b>4</b>       |
| Salles de bains       | Parkplatze               | Keller              | Nebenkosten    |
| <b>4</b>              | <b>4</b>                 | <b>1</b>            | <b>5 500 €</b> |
| Zustand               | Verfügbar ab             | Hinweis             |                |
| Prestations luxueuses | <b>Mars</b>              | <b>MP-2852-2</b>    |                |