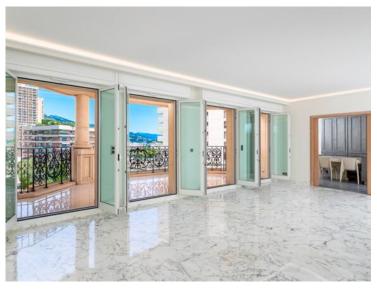

#### 50 500 € / Monat + Nebenkosten : 5.500 €

| Produkttyp            | Zimmer                   | Gebäude             | District       |
|-----------------------|--------------------------|---------------------|----------------|
| <b>Wohnung</b>        | <b>6</b>                 | <b>Le Metropole</b> | Carré d'Or     |
| Wohnfläche            | <i>Terrasse Fläche</i>   | Totale Fläche       | Chambres       |
| <b>281 m²</b>         | <b>45 m</b> <sup>2</sup> | <b>326 m</b> ²      | <b>4</b>       |
| Salles de bains       | Parkplatze               | Keller              | Nebenkosten    |
| <b>4</b>              | <b>4</b>                 | <b>1</b>            | <b>5 500 €</b> |
| Zustand               | Verfügbar ab             | Hinweis             |                |
| Prestations luxueuses | <b>Mars</b>              | <b>MP-2852-2</b>    |                |