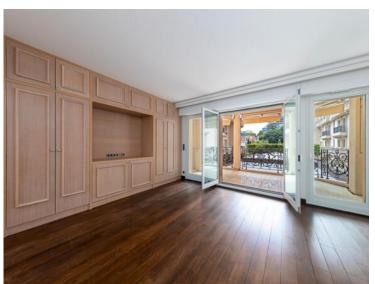

#### 50 500 € / Monat + Nebenkosten : 5.500 €

| Produkttyp            | Zimmer                   | Gebäude             | District       |
|-----------------------|--------------------------|---------------------|----------------|
| <b>Wohnung</b>        | <b>6</b>                 | <b>Le Metropole</b> | Carré d'Or     |
| Wohnfläche            | <i>Terrasse Fläche</i>   | Totale Fläche       | Chambres       |
| <b>281 m²</b>         | <b>45 m</b> <sup>2</sup> | <b>326 m</b> ²      | <b>4</b>       |
| Salles de bains       | Parkplatze               | Keller              | Nebenkosten    |
| <b>4</b>              | <b>4</b>                 | <b>1</b>            | <b>5 500 €</b> |
| Zustand               | Verfügbar ab             | Hinweis             |                |
| Prestations luxueuses | <b>Mars</b>              | <b>MP-2852-2</b>    |                |