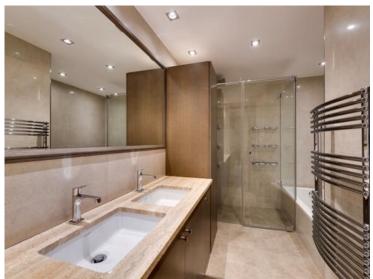

## Vermietung

50 500 € / Monat + Nebenkosten : 5.500 €

| Produkttyp                           | Zimmer                            | Gebäude                 | District       |
|--------------------------------------|-----------------------------------|-------------------------|----------------|
| <b>Wohnung</b>                       | <b>6</b>                          | <b>Le Metropole</b>     | Carré d'Or     |
| Wohnfläche                           | Terrasse Fläche                   | Totale Fläche           | Chambres       |
| <b>281,50 m</b> ²                    | <b>44,30 m</b> ²                  | <b>325,80 m</b> ²       | <b>5</b>       |
| Parkplatze                           | Keller                            | Stockwerk               | Nebenkosten    |
| <b>4</b>                             | <b>1</b>                          | <b>4</b>                | <b>5 500 €</b> |
| Zustand <b>Prestations luxueuses</b> | Verfügbar ab<br><b>01/03/2025</b> | Hinweis<br><b>MET85</b> |                |