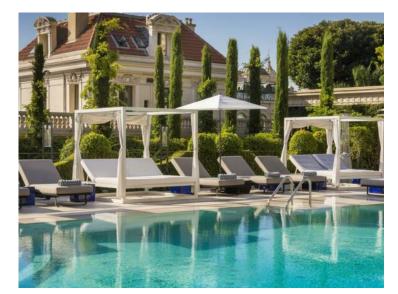

## Vermietung

50 500 € / Monat + Nebenkosten : 5.500 €

| Produkttyp                           | Zimmer                            | Gebäude                 | District       |
|--------------------------------------|-----------------------------------|-------------------------|----------------|
| <b>Wohnung</b>                       | <b>6</b>                          | <b>Le Metropole</b>     | Carré d'Or     |
| Wohnfläche                           | Terrasse Fläche                   | Totale Fläche           | Chambres       |
| <b>281,50 m</b> ²                    | <b>44,30 m</b> ²                  | <b>325,80 m</b> ²       | <b>5</b>       |
| Parkplatze                           | Keller                            | Stockwerk               | Nebenkosten    |
| <b>4</b>                             | <b>1</b>                          | <b>4</b>                | <b>5 500 €</b> |
| Zustand <b>Prestations luxueuses</b> | Verfügbar ab<br><b>01/03/2025</b> | Hinweis<br><b>MET85</b> |                |