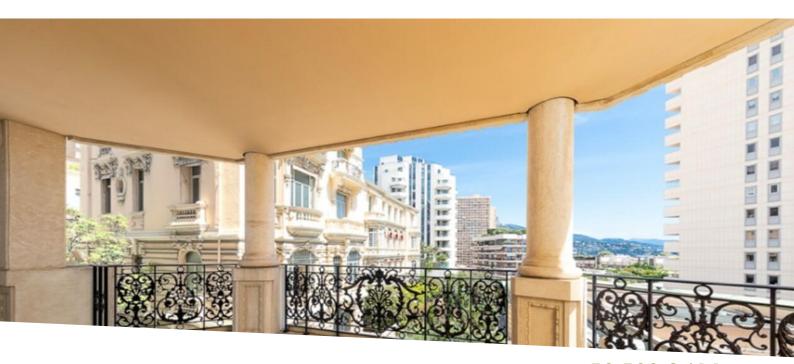

## Vermietung

50 500 € / Monat + Nebenkosten : 5.500 €

| Produkttyp                           | Zimmer                            | Gebäude                 | District       |
|--------------------------------------|-----------------------------------|-------------------------|----------------|
| <b>Wohnung</b>                       | <b>6</b>                          | <b>Le Metropole</b>     | Carré d'Or     |
| Wohnfläche                           | Terrasse Fläche                   | Totale Fläche           | Chambres       |
| <b>281,50 m</b> ²                    | <b>44,30 m</b> ²                  | <b>325,80 m</b> ²       | <b>5</b>       |
| Parkplatze                           | Keller                            | Stockwerk               | Nebenkosten    |
| <b>4</b>                             | <b>1</b>                          | <b>4</b>                | <b>5 500 €</b> |
| Zustand <b>Prestations luxueuses</b> | Verfügbar ab<br><b>01/03/2025</b> | Hinweis<br><b>MET85</b> |                |