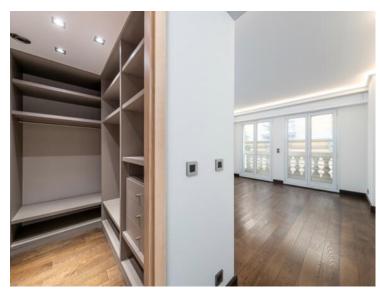

## Vermietung

50 500 € / Monat + Nebenkosten : 5.500 €

| Produkttyp                           | Zimmer                            | Gebäude                 | District       |
|--------------------------------------|-----------------------------------|-------------------------|----------------|
| <b>Wohnung</b>                       | <b>6</b>                          | <b>Le Metropole</b>     | Carré d'Or     |
| Wohnfläche                           | Terrasse Fläche                   | Totale Fläche           | Chambres       |
| <b>281,50 m</b> ²                    | <b>44,30 m</b> ²                  | <b>325,80 m</b> ²       | <b>5</b>       |
| Parkplatze                           | Keller                            | Stockwerk               | Nebenkosten    |
| <b>4</b>                             | <b>1</b>                          | <b>4</b>                | <b>5 500 €</b> |
| Zustand <b>Prestations luxueuses</b> | Verfügbar ab<br><b>01/03/2025</b> | Hinweis<br><b>MET85</b> |                |