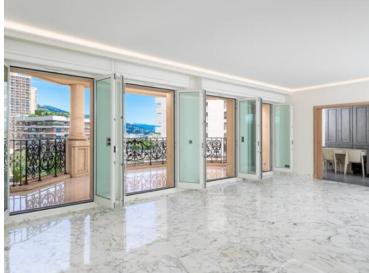

## Vermietung

50 500 € / Monat + Nebenkosten : 5.500 €

| Produkttyp                           | Zimmer                            | Gebäude                 | District       |
|--------------------------------------|-----------------------------------|-------------------------|----------------|
| <b>Wohnung</b>                       | <b>6</b>                          | <b>Le Metropole</b>     | Carré d'Or     |
| Wohnfläche                           | Terrasse Fläche                   | Totale Fläche           | Chambres       |
| <b>281,50 m</b> ²                    | <b>44,30 m</b> ²                  | <b>325,80 m</b> ²       | <b>5</b>       |
| Parkplatze                           | Keller                            | Stockwerk               | Nebenkosten    |
| <b>4</b>                             | <b>1</b>                          | <b>4</b>                | <b>5 500 €</b> |
| Zustand <b>Prestations luxueuses</b> | Verfügbar ab<br><b>01/03/2025</b> | Hinweis<br><b>MET85</b> |                |