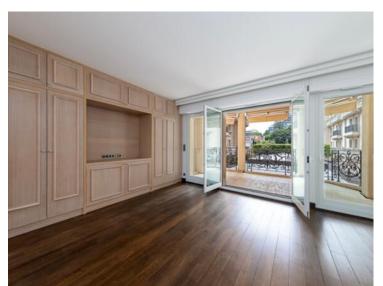

## Vermietung

50 500 € / Monat + Nebenkosten : 5.500 €

| Produkttyp                           | Zimmer                            | Gebäude                 | District       |
|--------------------------------------|-----------------------------------|-------------------------|----------------|
| <b>Wohnung</b>                       | <b>6</b>                          | <b>Le Metropole</b>     | Carré d'Or     |
| Wohnfläche                           | Terrasse Fläche                   | Totale Fläche           | Chambres       |
| <b>281,50 m</b> ²                    | <b>44,30 m</b> ²                  | <b>325,80 m</b> ²       | <b>5</b>       |
| Parkplatze                           | Keller                            | Stockwerk               | Nebenkosten    |
| <b>4</b>                             | <b>1</b>                          | <b>4</b>                | <b>5 500 €</b> |
| Zustand <b>Prestations luxueuses</b> | Verfügbar ab<br><b>01/03/2025</b> | Hinweis<br><b>MET85</b> |                |