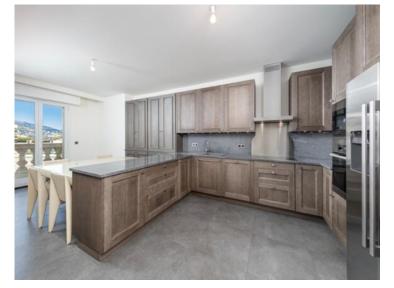

## Vermietung

50 500 € / Monat + Nebenkosten : 5.500 €

| Produkttyp                           | Zimmer                            | Gebäude                 | District       |
|--------------------------------------|-----------------------------------|-------------------------|----------------|
| <b>Wohnung</b>                       | <b>6</b>                          | <b>Le Metropole</b>     | Carré d'Or     |
| Wohnfläche                           | Terrasse Fläche                   | Totale Fläche           | Chambres       |
| <b>281,50 m</b> ²                    | <b>44,30 m</b> ²                  | <b>325,80 m</b> ²       | <b>5</b>       |
| Parkplatze                           | Keller                            | Stockwerk               | Nebenkosten    |
| <b>4</b>                             | <b>1</b>                          | <b>4</b>                | <b>5 500 €</b> |
| Zustand <b>Prestations luxueuses</b> | Verfügbar ab<br><b>01/03/2025</b> | Hinweis<br><b>MET85</b> |                |