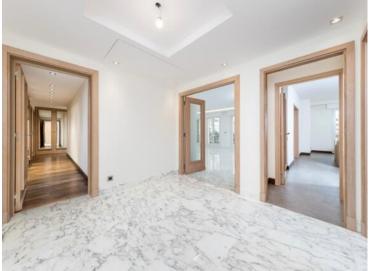

## Vermietung

50 500 € / Monat + Nebenkosten : 5.500 €

| Produkttyp                           | Zimmer                            | Gebäude                 | District       |
|--------------------------------------|-----------------------------------|-------------------------|----------------|
| <b>Wohnung</b>                       | <b>6</b>                          | <b>Le Metropole</b>     | Carré d'Or     |
| Wohnfläche                           | Terrasse Fläche                   | Totale Fläche           | Chambres       |
| <b>281,50 m</b> ²                    | <b>44,30 m</b> ²                  | <b>325,80 m</b> ²       | <b>5</b>       |
| Parkplatze                           | Keller                            | Stockwerk               | Nebenkosten    |
| <b>4</b>                             | <b>1</b>                          | <b>4</b>                | <b>5 500 €</b> |
| Zustand <b>Prestations luxueuses</b> | Verfügbar ab<br><b>01/03/2025</b> | Hinweis<br><b>MET85</b> |                |