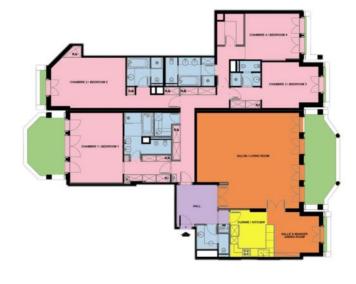

## Vermietung

50 500 € / Monat + Nebenkosten : 5.500 €

| Produkttyp                           | Zimmer                            | Gebäude                 | District       |
|--------------------------------------|-----------------------------------|-------------------------|----------------|
| <b>Wohnung</b>                       | <b>6</b>                          | <b>Le Metropole</b>     | Carré d'Or     |
| Wohnfläche                           | Terrasse Fläche                   | Totale Fläche           | Chambres       |
| <b>281,50 m</b> ²                    | <b>44,30 m</b> ²                  | <b>325,80 m</b> ²       | <b>5</b>       |
| Parkplatze                           | Keller                            | Stockwerk               | Nebenkosten    |
| <b>4</b>                             | <b>1</b>                          | <b>4</b>                | <b>5 500 €</b> |
| Zustand <b>Prestations luxueuses</b> | Verfügbar ab<br><b>01/03/2025</b> | Hinweis<br><b>MET85</b> |                |