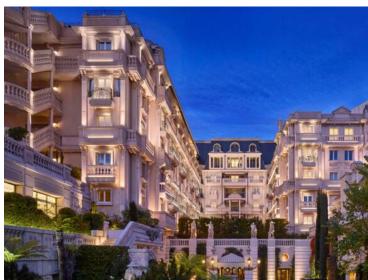

## Vermietung

50 500 € / Monat + Nebenkosten : 5.500 €

| Produkttyp                           | Zimmer                            | Gebäude                 | District       |
|--------------------------------------|-----------------------------------|-------------------------|----------------|
| <b>Wohnung</b>                       | <b>6</b>                          | <b>Le Metropole</b>     | Carré d'Or     |
| Wohnfläche                           | Terrasse Fläche                   | Totale Fläche           | Chambres       |
| <b>281,50 m</b> ²                    | <b>44,30 m</b> ²                  | <b>325,80 m</b> ²       | <b>5</b>       |
| Parkplatze                           | Keller                            | Stockwerk               | Nebenkosten    |
| <b>4</b>                             | <b>1</b>                          | <b>4</b>                | <b>5 500 €</b> |
| Zustand <b>Prestations luxueuses</b> | Verfügbar ab<br><b>01/03/2025</b> | Hinweis<br><b>MET85</b> |                |