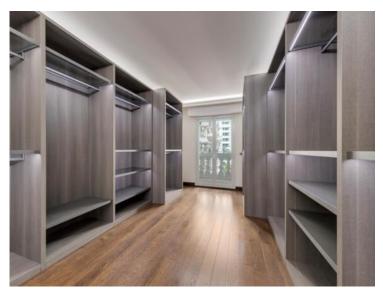

## Vermietung

50 500 € / Monat + Nebenkosten : 5.500 €

| Produkttyp                           | Zimmer                            | Gebäude                 | District       |
|--------------------------------------|-----------------------------------|-------------------------|----------------|
| <b>Wohnung</b>                       | <b>6</b>                          | <b>Le Metropole</b>     | Carré d'Or     |
| Wohnfläche                           | Terrasse Fläche                   | Totale Fläche           | Chambres       |
| <b>281,50 m</b> ²                    | <b>44,30 m</b> ²                  | <b>325,80 m</b> ²       | <b>5</b>       |
| Parkplatze                           | Keller                            | Stockwerk               | Nebenkosten    |
| <b>4</b>                             | <b>1</b>                          | <b>4</b>                | <b>5 500 €</b> |
| Zustand <b>Prestations luxueuses</b> | Verfügbar ab<br><b>01/03/2025</b> | Hinweis<br><b>MET85</b> |                |