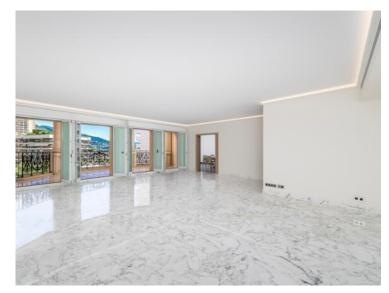

## Vermietung

50 500 € / Monat + Nebenkosten : 5.500 €

| Produkttyp                           | Zimmer                            | Gebäude                 | District       |
|--------------------------------------|-----------------------------------|-------------------------|----------------|
| <b>Wohnung</b>                       | <b>6</b>                          | <b>Le Metropole</b>     | Carré d'Or     |
| Wohnfläche                           | Terrasse Fläche                   | Totale Fläche           | Chambres       |
| <b>281,50 m</b> ²                    | <b>44,30 m</b> ²                  | <b>325,80 m</b> ²       | <b>5</b>       |
| Parkplatze                           | Keller                            | Stockwerk               | Nebenkosten    |
| <b>4</b>                             | <b>1</b>                          | <b>4</b>                | <b>5 500 €</b> |
| Zustand <b>Prestations luxueuses</b> | Verfügbar ab<br><b>01/03/2025</b> | Hinweis<br><b>MET85</b> |                |