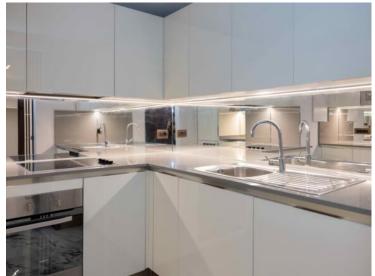

## Verkauf

| Produkttyp     | Zimmer                   | Gebäude                   | District   |
|----------------|--------------------------|---------------------------|------------|
| Wohnung        | 2 Zimmer                 | Le Mirabel                | Carré d'Or |
| wonnung        |                          | Le Milabel                | Carre u Or |
| Wohnfläche     | Garten Fläche            | Totale Fläche             | Chambre    |
|                |                          |                           |            |
| 55 m²          | <b>50 m</b> <sup>2</sup> | <b>105 m</b> <sup>2</sup> | 1          |
| Salle de bains | Parkplatz                | Keller                    | Stockwerk  |
|                | T arkplacz               | Kener                     |            |
| 1              | 1                        | 1                         | RDJ        |
| Zustand        | Llinucia                 |                           |            |
| Zustand        | Hinweis                  |                           |            |
| Renoviert      | WLH-16                   |                           |            |
|                |                          |                           |            |