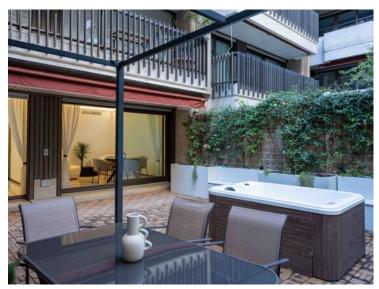

## Verkauf

| Produkttyp     | Zimmer                   | Gebäude                   | District   |
|----------------|--------------------------|---------------------------|------------|
| Wohnung        | 2 Zimmer                 | Le Mirabel                | Carré d'Or |
| wonnung        |                          | Le Milabel                | Carre u Or |
| Wohnfläche     | Garten Fläche            | Totale Fläche             | Chambre    |
|                |                          |                           |            |
| 55 m²          | <b>50 m</b> <sup>2</sup> | <b>105 m</b> <sup>2</sup> | 1          |
| Salle de bains | Parkplatz                | Keller                    | Stockwerk  |
|                | T arkplacz               | Kener                     |            |
| 1              | 1                        | 1                         | RDJ        |
| Zustand        | Llinucia                 |                           |            |
| Zustand        | Hinweis                  |                           |            |
| Renoviert      | WLH-16                   |                           |            |
|                |                          |                           |            |