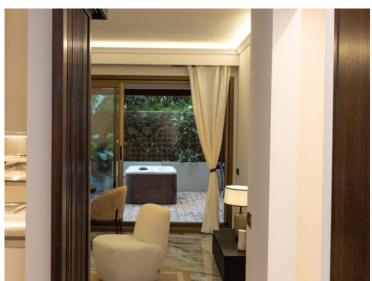

## Verkauf

| Produkttyp     | Zimmer                   | Gebäude                   | District   |
|----------------|--------------------------|---------------------------|------------|
| Wohnung        | 2 Zimmer                 | Le Mirabel                | Carré d'Or |
| wonnung        |                          | Le Milabel                | Carre u Or |
| Wohnfläche     | Garten Fläche            | Totale Fläche             | Chambre    |
|                |                          |                           |            |
| 55 m²          | <b>50 m</b> <sup>2</sup> | <b>105 m</b> <sup>2</sup> | 1          |
| Salle de bains | Parkplatz                | Keller                    | Stockwerk  |
|                | T arkplacz               | Kener                     |            |
| 1              | 1                        | 1                         | RDJ        |
| Zustand        | Llinucia                 |                           |            |
| Zustand        | Hinweis                  |                           |            |
| Renoviert      | WLH-16                   |                           |            |
|                |                          |                           |            |