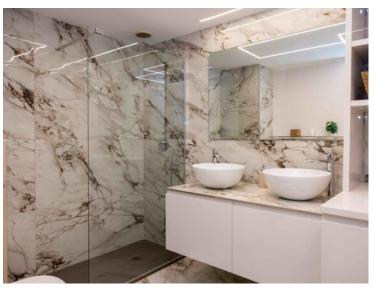

## Verkauf

| Produkttyp     | Zimmer                   | Gebäude                   | District   |
|----------------|--------------------------|---------------------------|------------|
| Wohnung        | 2 Zimmer                 | Le Mirabel                | Carré d'Or |
| wonnung        |                          | Le Milabel                | Carre u Or |
| Wohnfläche     | Garten Fläche            | Totale Fläche             | Chambre    |
|                |                          |                           |            |
| 55 m²          | <b>50 m</b> <sup>2</sup> | <b>105 m</b> <sup>2</sup> | 1          |
| Salle de bains | Parkplatz                | Keller                    | Stockwerk  |
|                | T arkplacz               | Kener                     |            |
| 1              | 1                        | 1                         | RDJ        |
| Zustand        | Llinucia                 |                           |            |
| Zustand        | Hinweis                  |                           |            |
| Renoviert      | WLH-16                   |                           |            |
|                |                          |                           |            |