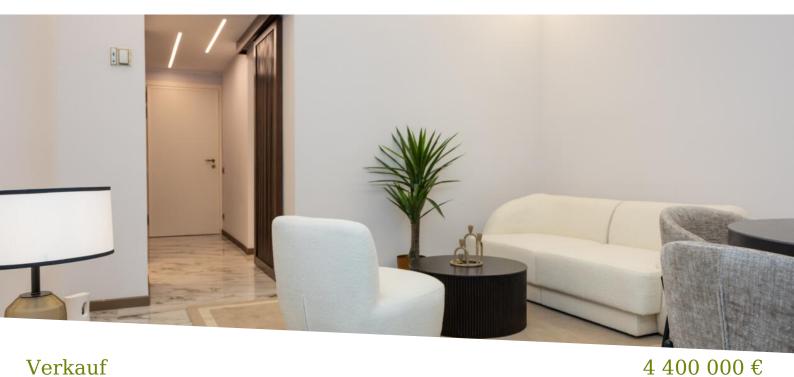

## Verkauf

| Produkttyp     | Zimmer                   | Gebäude                   | District   |
|----------------|--------------------------|---------------------------|------------|
| Wohnung        | 2 Zimmer                 | Le Mirabel                | Carré d'Or |
| wonnung        |                          | Le Milabel                | Carre u Or |
| Wohnfläche     | Garten Fläche            | Totale Fläche             | Chambre    |
|                |                          |                           |            |
| 55 m²          | <b>50 m</b> <sup>2</sup> | <b>105 m</b> <sup>2</sup> | 1          |
| Salle de bains | Parkplatz                | Keller                    | Stockwerk  |
|                | T arkplacz               | Kener                     |            |
| 1              | 1                        | 1                         | RDJ        |
| Zustand        | Llinucia                 |                           |            |
| Zustand        | Hinweis                  |                           |            |
| Renoviert      | WLH-16                   |                           |            |
|                |                          |                           |            |