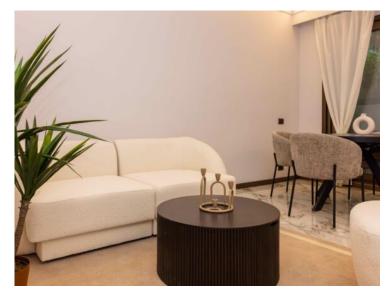

## Verkauf

| Produkttyp     | Zimmer                   | Gebäude                   | District   |
|----------------|--------------------------|---------------------------|------------|
| Wohnung        | 2 Zimmer                 | Le Mirabel                | Carré d'Or |
| wonnung        |                          | Le Milabel                | Carre u Or |
| Wohnfläche     | Garten Fläche            | Totale Fläche             | Chambre    |
|                |                          |                           |            |
| 55 m²          | <b>50 m</b> <sup>2</sup> | <b>105 m</b> <sup>2</sup> | 1          |
| Salle de bains | Parkplatz                | Keller                    | Stockwerk  |
|                | T arkplacz               | Kener                     |            |
| 1              | 1                        | 1                         | RDJ        |
| Zustand        | Llinucia                 |                           |            |
| Zustand        | Hinweis                  |                           |            |
| Renoviert      | WLH-16                   |                           |            |
|                |                          |                           |            |