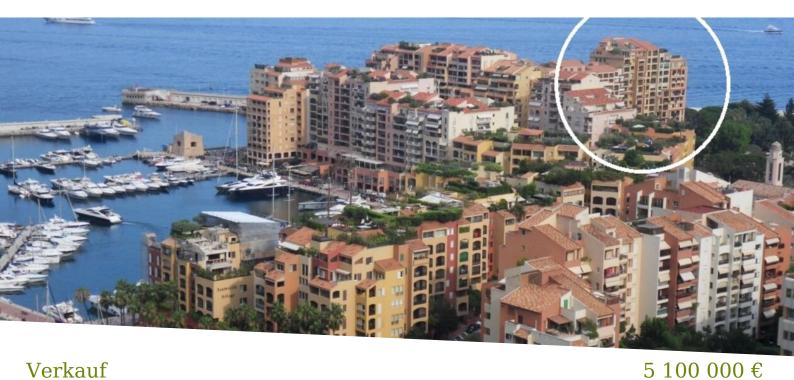

## Verkauf

| Produkttyp         | Zimmer             | Gebäude       | District    |
|--------------------|--------------------|---------------|-------------|
| <b>Wohnung</b>     | <b>2 Zimmer</b>    | Rosa Maris    | Fontvieille |
| Wohnfläche         | Terrasse Fläche    | Totale Fläche | Parkplatz   |
| <b>65 m</b> ²      | <b>31 m²</b>       | <b>96 m²</b>  | <b>1</b>    |
| Keller<br><b>1</b> | Hinweis<br>FFV1024 |               |             |