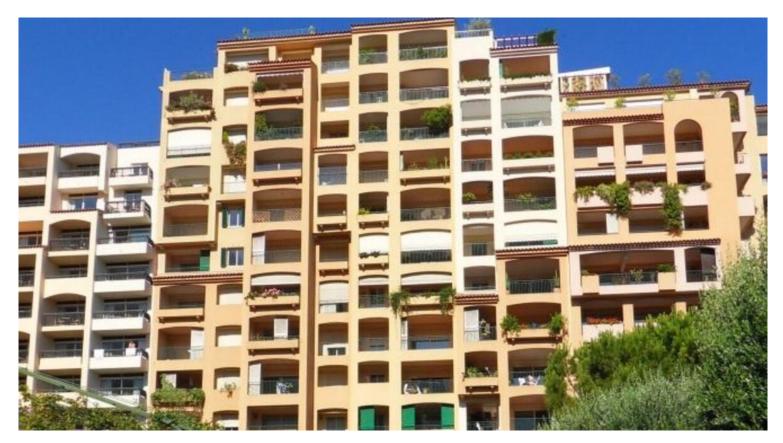

## Verkauf

| Produkttyp         | Zimmer             | Gebäude       | District    |
|--------------------|--------------------|---------------|-------------|
| <b>Wohnung</b>     | <b>2 Zimmer</b>    | Rosa Maris    | Fontvieille |
| Wohnfläche         | Terrasse Fläche    | Totale Fläche | Parkplatz   |
| <b>65 m</b> ²      | <b>31 m²</b>       | <b>96 m²</b>  | <b>1</b>    |
| Keller<br><b>1</b> | Hinweis<br>FFV1024 |               |             |