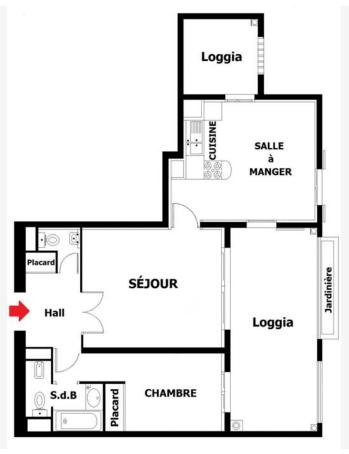

## Verkauf

| Produkttyp         | Zimmer             | Gebäude       | District    |
|--------------------|--------------------|---------------|-------------|
| <b>Wohnung</b>     | <b>2 Zimmer</b>    | Rosa Maris    | Fontvieille |
| Wohnfläche         | Terrasse Fläche    | Totale Fläche | Parkplatz   |
| <b>65 m</b> ²      | <b>31 m²</b>       | <b>96 m²</b>  | <b>1</b>    |
| Keller<br><b>1</b> | Hinweis<br>FFV1024 |               |             |