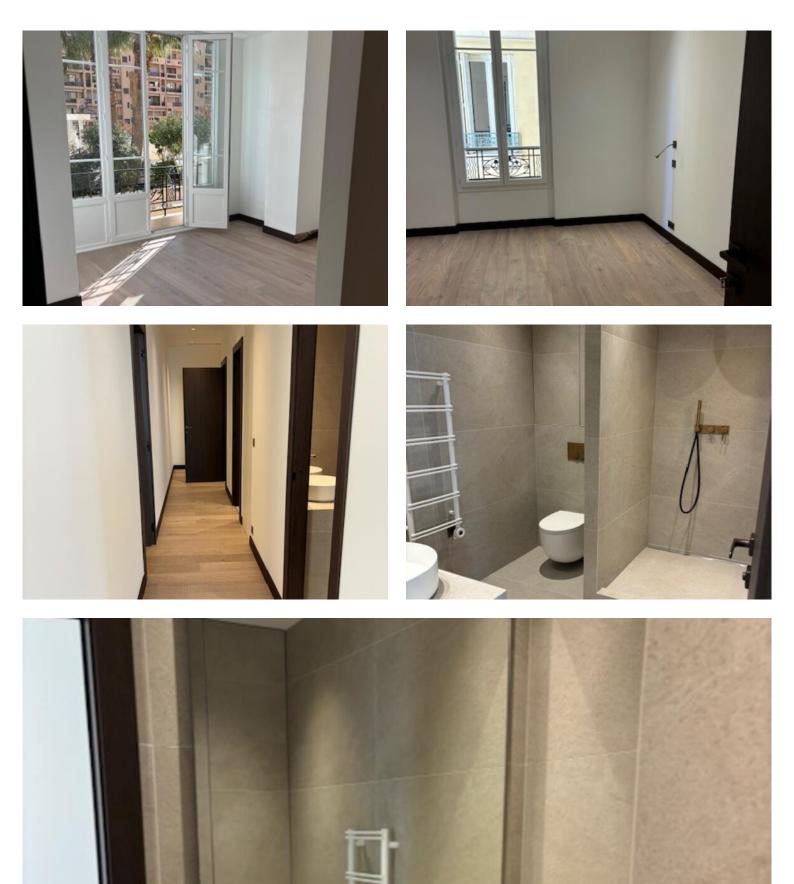

## Verkauf

| Produkttyp             | Zimmer                 | Gebäude           | District         |
|------------------------|------------------------|-------------------|------------------|
| <b>Wohnung</b>         | <b>3 Zimmer</b>        | Flor Palace II    | Monte-Carlo      |
| Wohnfläche             | <i>Terrasse Fläche</i> | Totale Fläche     | Chambres         |
| <b>111 m</b> ²         | <b>3 m²</b>            | <b>114 m²</b>     | <b>2</b>         |
| Salles de bains        | Keller                 | Charges annuelles | Zustand          |
| <b>2</b>               | <b>1</b>               | <b>3 500 €</b>    | <b>Renoviert</b> |
| Lois<br><b>Loi 887</b> | Hinweis<br>MCV-131     |                   |                  |