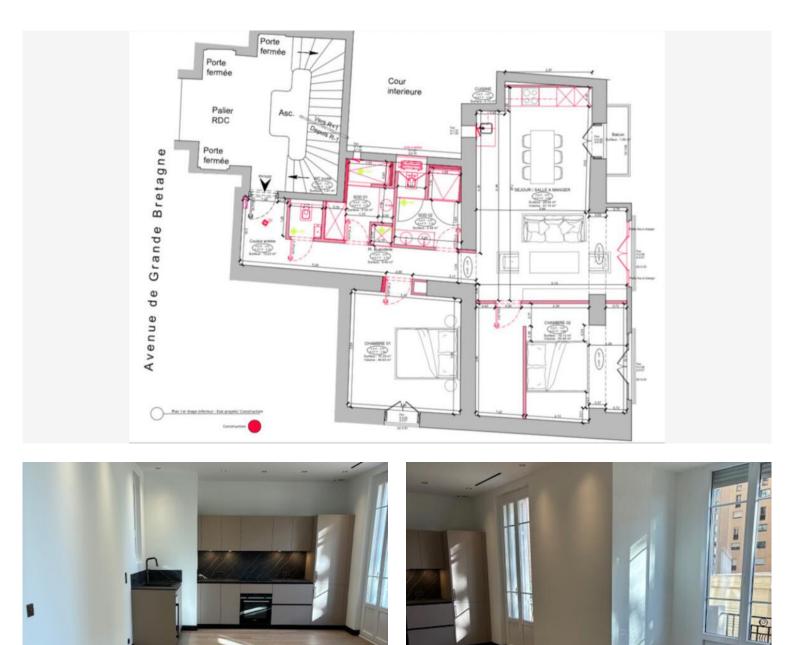

## Verkauf

| Produkttyp             | Zimmer                 | Gebäude           | District         |
|------------------------|------------------------|-------------------|------------------|
| <b>Wohnung</b>         | <b>3 Zimmer</b>        | Flor Palace II    | Monte-Carlo      |
| Wohnfläche             | <i>Terrasse Fläche</i> | Totale Fläche     | Chambres         |
| <b>111 m</b> ²         | <b>3 m²</b>            | <b>114 m²</b>     | <b>2</b>         |
| Salles de bains        | Keller                 | Charges annuelles | Zustand          |
| <b>2</b>               | <b>1</b>               | <b>3 500 €</b>    | <b>Renoviert</b> |
| Lois<br><b>Loi 887</b> | Hinweis<br>MCV-131     |                   |                  |