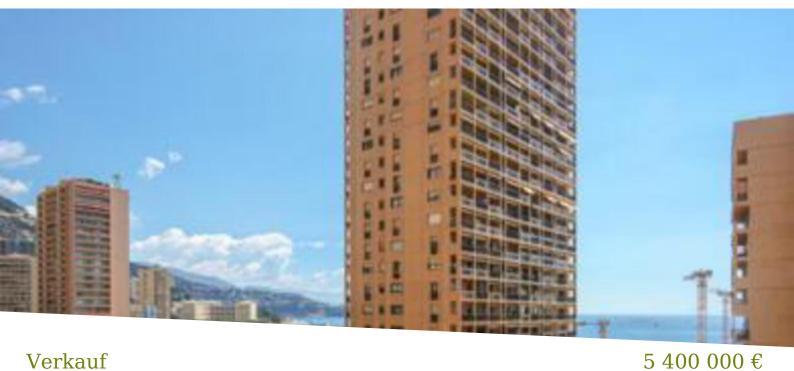

## Verkauf

| Produkttyp             | Zimmer                 | Gebäude           | District         |
|------------------------|------------------------|-------------------|------------------|
| <b>Wohnung</b>         | <b>3 Zimmer</b>        | Flor Palace II    | Monte-Carlo      |
| Wohnfläche             | <i>Terrasse Fläche</i> | Totale Fläche     | Chambres         |
| <b>111 m</b> ²         | <b>3 m²</b>            | <b>114 m²</b>     | <b>2</b>         |
| Salles de bains        | Keller                 | Charges annuelles | Zustand          |
| <b>2</b>               | <b>1</b>               | <b>3 500 €</b>    | <b>Renoviert</b> |
| Lois<br><b>Loi 887</b> | Hinweis<br>MCV-131     |                   |                  |