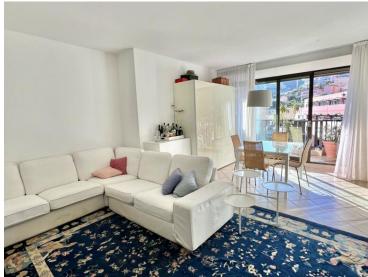

## Verkauf Exclusivité 3 650 000 €

| Produkttyp<br><b>Wohnung</b> | Zimmer<br>2 Zimmer               | Gebäude Parc Saint Roman | District La Rousse - Saint Roman |
|------------------------------|----------------------------------|--------------------------|----------------------------------|
|                              |                                  |                          |                                  |
| Wohnfläche                   | Terrasse Fläche                  | Totale Fläche            | Chambre                          |
| <b>71 m</b> ²                | <b>12 m</b> ²                    | <b>83 m</b> ²            | <b>1</b>                         |
| Salle de bains               | Parkplatz                        | Keller                   | Stockwerk                        |
| <b>1</b>                     | <b>1</b>                         | <b>1</b>                 | <b>9</b>                         |
| Charges annuelles            | Zustand <b>Zum Aktualisieren</b> | Mischnutzung             | Verfügbar ab                     |
| <b>14 000 €</b>              |                                  | <b>Ja</b>                | <b>Sous peu</b>                  |
| Hinweis                      |                                  |                          |                                  |