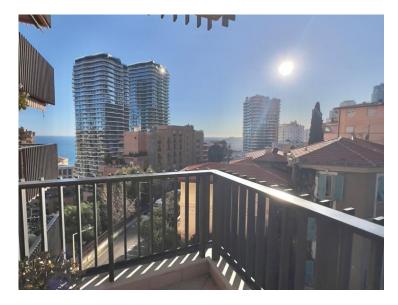

## Verkauf Exclusivité 3 650 000 €

| Produkttyp<br><b>Wohnung</b> | Zimmer<br>2 Zimmer               | Gebäude Parc Saint Roman | District La Rousse - Saint Roman |
|------------------------------|----------------------------------|--------------------------|----------------------------------|
|                              |                                  |                          |                                  |
| Wohnfläche                   | Terrasse Fläche                  | Totale Fläche            | Chambre                          |
| <b>71 m</b> ²                | <b>12 m</b> ²                    | <b>83 m</b> ²            | <b>1</b>                         |
| Salle de bains               | Parkplatz                        | Keller                   | Stockwerk                        |
| <b>1</b>                     | <b>1</b>                         | <b>1</b>                 | <b>9</b>                         |
| Charges annuelles            | Zustand <b>Zum Aktualisieren</b> | Mischnutzung             | Verfügbar ab                     |
| <b>14 000 €</b>              |                                  | <b>Ja</b>                | <b>Sous peu</b>                  |
| Hinweis                      |                                  |                          |                                  |