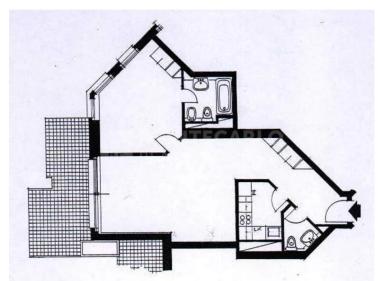

## Verkauf Exclusivité 3 650 000 €

| Produkttyp<br><b>Wohnung</b> | Zimmer<br>2 Zimmer               | Gebäude Parc Saint Roman | District La Rousse - Saint Roman |
|------------------------------|----------------------------------|--------------------------|----------------------------------|
|                              |                                  |                          |                                  |
| Wohnfläche                   | Terrasse Fläche                  | Totale Fläche            | Chambre                          |
| <b>71 m</b> ²                | <b>12 m</b> ²                    | <b>83 m</b> ²            | <b>1</b>                         |
| Salle de bains               | Parkplatz                        | Keller                   | Stockwerk                        |
| <b>1</b>                     | <b>1</b>                         | <b>1</b>                 | <b>9</b>                         |
| Charges annuelles            | Zustand <b>Zum Aktualisieren</b> | Mischnutzung             | Verfügbar ab                     |
| <b>14 000 €</b>              |                                  | <b>Ja</b>                | <b>Sous peu</b>                  |
| Hinweis                      |                                  |                          |                                  |