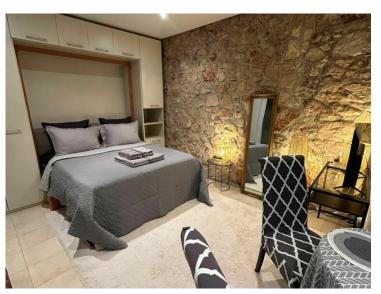

#### 2 500 € / Monat + Nebenkosten : 150 €

Vermietung

| Produkttyp                                | Zimmer                      | District                        | Stadt                            |
|-------------------------------------------|-----------------------------|---------------------------------|----------------------------------|
| Wohnung                                   | Einzimmer                   | Jardin Exotique                 | Monaco                           |
| Land                                      | Wohnfläche<br><b>20 m</b> ² | Chambre                         | Salle de bains                   |
| Monaco                                    | 20 m²                       | 1                               | 1                                |
| <i>Stockwerk</i><br><b>rez-de-chausse</b> | Nebenkosten<br><b>150 €</b> | Zustand<br><b>Très bon état</b> | Hinweis<br><b>SP-VK-85588872</b> |
|                                           |                             |                                 |                                  |