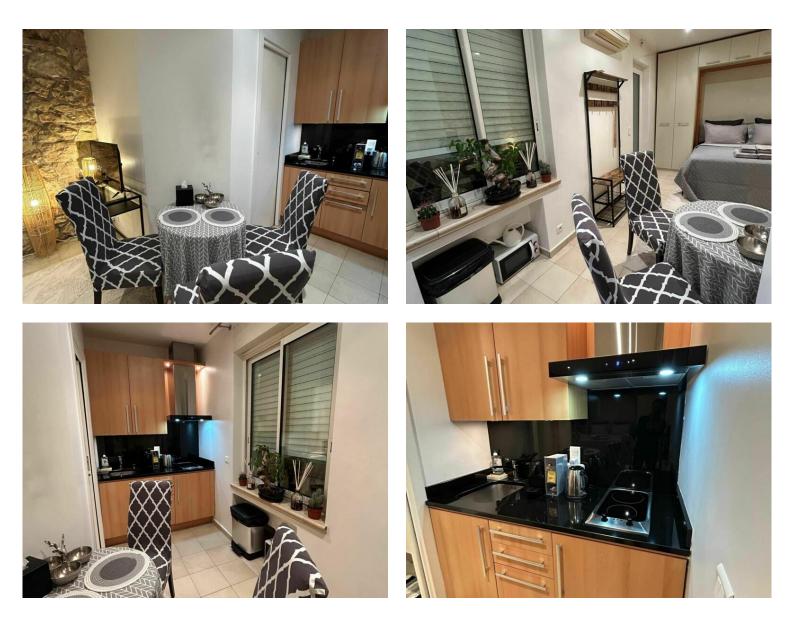

#### 2 500 € / Monat + Nebenkosten : 150 €

Vermietung

| Produkttyp                                | Zimmer                      | District                        | Stadt                            |
|-------------------------------------------|-----------------------------|---------------------------------|----------------------------------|
| Wohnung                                   | Einzimmer                   | Jardin Exotique                 | Monaco                           |
| Land                                      | Wohnfläche<br><b>20 m</b> ² | Chambre                         | Salle de bains                   |
| Monaco                                    | 20 m²                       | 1                               | 1                                |
| <i>Stockwerk</i><br><b>rez-de-chausse</b> | Nebenkosten<br><b>150 €</b> | Zustand<br><b>Très bon état</b> | Hinweis<br><b>SP-VK-85588872</b> |
|                                           |                             |                                 |                                  |