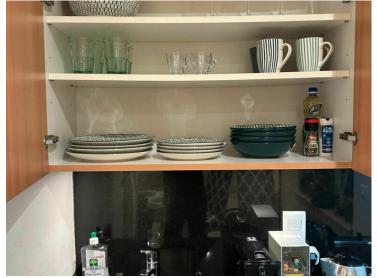

#### 2 500 € / Monat + Nebenkosten : 150 €

Vermietung

| Produkttyp                                | Zimmer                      | District                        | Stadt                            |
|-------------------------------------------|-----------------------------|---------------------------------|----------------------------------|
| Wohnung                                   | Einzimmer                   | Jardin Exotique                 | Monaco                           |
| Land                                      | Wohnfläche<br><b>20 m</b> ² | Chambre                         | Salle de bains                   |
| Monaco                                    | 20 m²                       | 1                               | 1                                |
| <i>Stockwerk</i><br><b>rez-de-chausse</b> | Nebenkosten<br><b>150 €</b> | Zustand<br><b>Très bon état</b> | Hinweis<br><b>SP-VK-85588872</b> |
|                                           |                             |                                 |                                  |