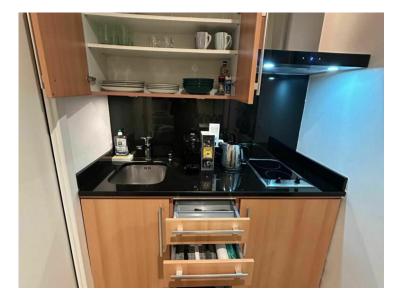

#### 2 500 € / Monat + Nebenkosten : 150 €

Vermietung

| Produkttyp                                | Zimmer                      | District                        | Stadt                            |
|-------------------------------------------|-----------------------------|---------------------------------|----------------------------------|
| Wohnung                                   | Einzimmer                   | Jardin Exotique                 | Monaco                           |
| Land                                      | Wohnfläche<br><b>20 m</b> ² | Chambre                         | Salle de bains                   |
| Monaco                                    | 20 m²                       | 1                               | 1                                |
| <i>Stockwerk</i><br><b>rez-de-chausse</b> | Nebenkosten<br><b>150 €</b> | Zustand<br><b>Très bon état</b> | Hinweis<br><b>SP-VK-85588872</b> |
|                                           |                             |                                 |                                  |