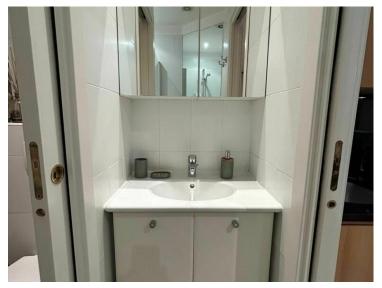

#### 2 500 € / Monat + Nebenkosten : 150 €

Vermietung

| Produkttyp                                | Zimmer                      | District                        | Stadt                            |
|-------------------------------------------|-----------------------------|---------------------------------|----------------------------------|
| Wohnung                                   | Einzimmer                   | Jardin Exotique                 | Monaco                           |
| Land                                      | Wohnfläche<br><b>20 m</b> ² | Chambre                         | Salle de bains                   |
| Monaco                                    | 20 m²                       | 1                               | 1                                |
| <i>Stockwerk</i><br><b>rez-de-chausse</b> | Nebenkosten<br><b>150 €</b> | Zustand<br><b>Très bon état</b> | Hinweis<br><b>SP-VK-85588872</b> |
|                                           |                             |                                 |                                  |