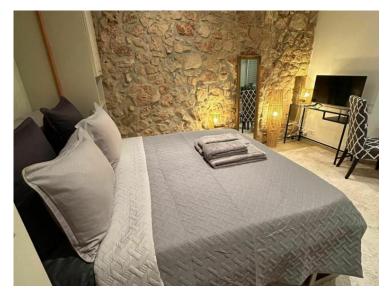

#### 2 500 € / Monat + Nebenkosten : 150 €

Vermietung

| Produkttyp                                | Zimmer                      | District                        | Stadt                            |
|-------------------------------------------|-----------------------------|---------------------------------|----------------------------------|
| Wohnung                                   | Einzimmer                   | Jardin Exotique                 | Monaco                           |
| Land                                      | Wohnfläche<br><b>20 m</b> ² | Chambre                         | Salle de bains                   |
| Monaco                                    | 20 m²                       | 1                               | 1                                |
| <i>Stockwerk</i><br><b>rez-de-chausse</b> | Nebenkosten<br><b>150 €</b> | Zustand<br><b>Très bon état</b> | Hinweis<br><b>SP-VK-85588872</b> |
|                                           |                             |                                 |                                  |