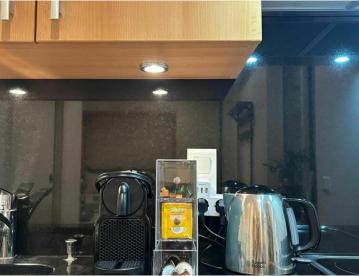

#### 2 500 € / Monat + Nebenkosten : 150 €

Vermietung

| Produkttyp                                | Zimmer                      | District                        | Stadt                            |
|-------------------------------------------|-----------------------------|---------------------------------|----------------------------------|
| Wohnung                                   | Einzimmer                   | Jardin Exotique                 | Monaco                           |
| Land                                      | Wohnfläche<br><b>20 m</b> ² | Chambre                         | Salle de bains                   |
| Monaco                                    | 20 m²                       | 1                               | 1                                |
| <i>Stockwerk</i><br><b>rez-de-chausse</b> | Nebenkosten<br><b>150 €</b> | Zustand<br><b>Très bon état</b> | Hinweis<br><b>SP-VK-85588872</b> |
|                                           |                             |                                 |                                  |