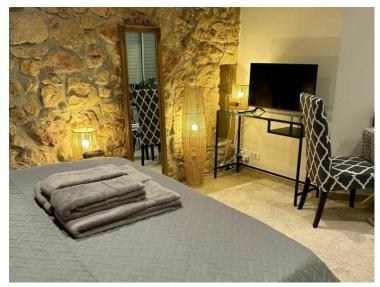

#### 2 500 € / Monat + Nebenkosten : 150 €

Vermietung

| Produkttyp                                | Zimmer                      | District                        | Stadt                            |
|-------------------------------------------|-----------------------------|---------------------------------|----------------------------------|
| Wohnung                                   | Einzimmer                   | Jardin Exotique                 | Monaco                           |
| Land                                      | Wohnfläche<br><b>20 m</b> ² | Chambre                         | Salle de bains                   |
| Monaco                                    | 20 m²                       | 1                               | 1                                |
| <i>Stockwerk</i><br><b>rez-de-chausse</b> | Nebenkosten<br><b>150 €</b> | Zustand<br><b>Très bon état</b> | Hinweis<br><b>SP-VK-85588872</b> |
|                                           |                             |                                 |                                  |