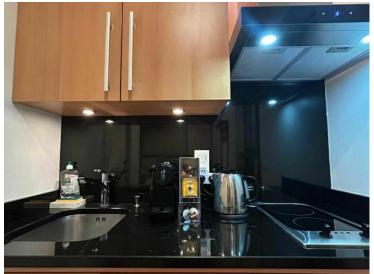

#### 2 500 € / Monat + Nebenkosten : 150 €

Vermietung

| Produkttyp                                | Zimmer                      | District                        | Stadt                            |
|-------------------------------------------|-----------------------------|---------------------------------|----------------------------------|
| Wohnung                                   | Einzimmer                   | Jardin Exotique                 | Monaco                           |
| Land                                      | Wohnfläche<br><b>20 m</b> ² | Chambre                         | Salle de bains                   |
| Monaco                                    | 20 m²                       | 1                               | 1                                |
| <i>Stockwerk</i><br><b>rez-de-chausse</b> | Nebenkosten<br><b>150 €</b> | Zustand<br><b>Très bon état</b> | Hinweis<br><b>SP-VK-85588872</b> |
|                                           |                             |                                 |                                  |