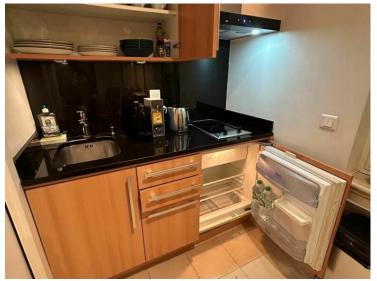

#### 2 500 € / Monat + Nebenkosten : 150 €

Vermietung

| Produkttyp                                | Zimmer                      | District                        | Stadt                            |
|-------------------------------------------|-----------------------------|---------------------------------|----------------------------------|
| Wohnung                                   | Einzimmer                   | Jardin Exotique                 | Monaco                           |
| Land                                      | Wohnfläche<br><b>20 m</b> ² | Chambre                         | Salle de bains                   |
| Monaco                                    | 20 m²                       | 1                               | 1                                |
| <i>Stockwerk</i><br><b>rez-de-chausse</b> | Nebenkosten<br><b>150 €</b> | Zustand<br><b>Très bon état</b> | Hinweis<br><b>SP-VK-85588872</b> |
|                                           |                             |                                 |                                  |