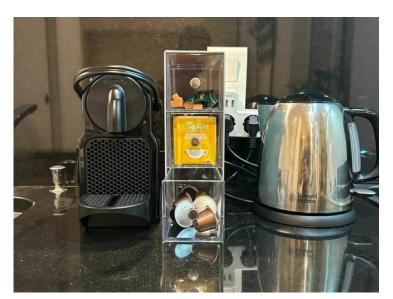

#### 2 500 € / Monat + Nebenkosten : 150 €

Vermietung

| Produkttyp                                | Zimmer                      | District                        | Stadt                            |
|-------------------------------------------|-----------------------------|---------------------------------|----------------------------------|
| Wohnung                                   | Einzimmer                   | Jardin Exotique                 | Monaco                           |
| Land                                      | Wohnfläche<br><b>20 m</b> ² | Chambre                         | Salle de bains                   |
| Monaco                                    | 20 m²                       | 1                               | 1                                |
| <i>Stockwerk</i><br><b>rez-de-chausse</b> | Nebenkosten<br><b>150 €</b> | Zustand<br><b>Très bon état</b> | Hinweis<br><b>SP-VK-85588872</b> |
|                                           |                             |                                 |                                  |