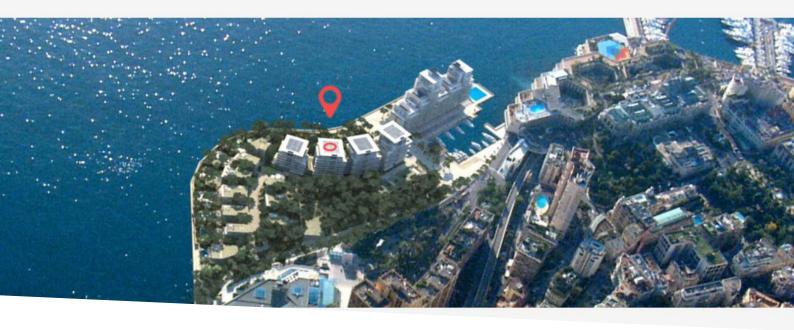

### Preis auf Anfrage

| Produkttyp               | Zimmer              | District        | Stadt         |
|--------------------------|---------------------|-----------------|---------------|
| <b>Wohnung</b>           |                     | Anse du Portier | <b>Monaco</b> |
| Land                     | Totale Fläche       | Parkplatze      | Keller        |
| <b>Monaco</b>            | <b>480 m</b> ²      | <b>2</b>        | <b>1</b>      |
| Zustand<br><b>Neubau</b> | Hinweis<br>EEM-V-85 |                 |               |