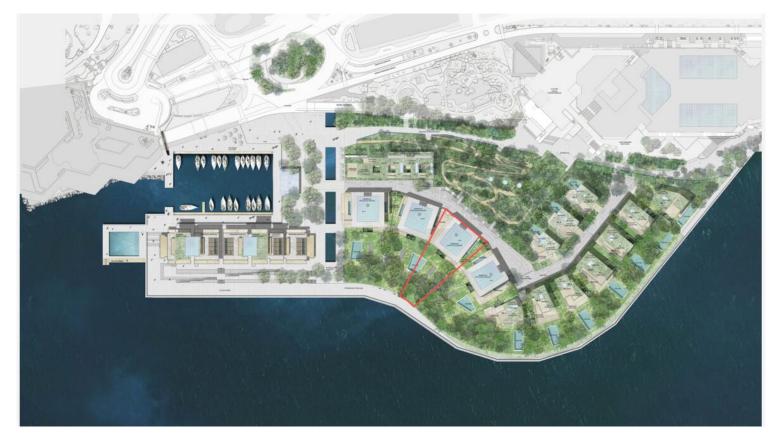

### Preis auf Anfrage

| Produkttyp               | Zimmer              | District        | Stadt         |
|--------------------------|---------------------|-----------------|---------------|
| <b>Wohnung</b>           |                     | Anse du Portier | <b>Monaco</b> |
| Land                     | Totale Fläche       | Parkplatze      | Keller        |
| <b>Monaco</b>            | <b>480 m</b> ²      | <b>2</b>        | <b>1</b>      |
| Zustand<br><b>Neubau</b> | Hinweis<br>EEM-V-85 |                 |               |