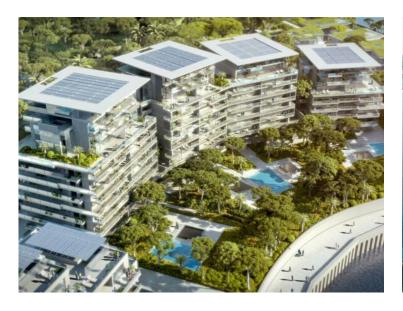

### Preis auf Anfrage

| Produkttyp               | Zimmer              | District        | Stadt         |
|--------------------------|---------------------|-----------------|---------------|
| <b>Wohnung</b>           |                     | Anse du Portier | <b>Monaco</b> |
| Land                     | Totale Fläche       | Parkplatze      | Keller        |
| <b>Monaco</b>            | <b>480 m</b> ²      | <b>2</b>        | <b>1</b>      |
| Zustand<br><b>Neubau</b> | Hinweis<br>EEM-V-85 |                 |               |