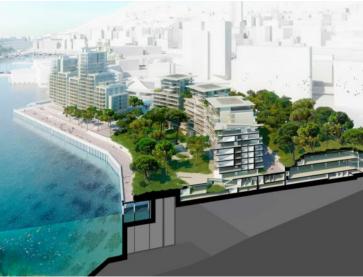

### Preis auf Anfrage

| Produkttyp               | Zimmer              | District        | Stadt         |
|--------------------------|---------------------|-----------------|---------------|
| <b>Wohnung</b>           |                     | Anse du Portier | <b>Monaco</b> |
| Land                     | Totale Fläche       | Parkplatze      | Keller        |
| <b>Monaco</b>            | <b>480 m</b> ²      | <b>2</b>        | <b>1</b>      |
| Zustand<br><b>Neubau</b> | Hinweis<br>EEM-V-85 |                 |               |