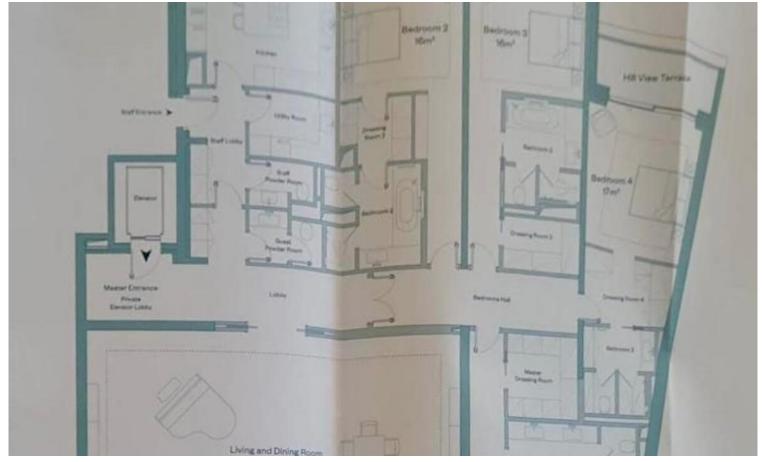

### Preis auf Anfrage

| Produkttyp               | Zimmer              | District        | Stadt         |
|--------------------------|---------------------|-----------------|---------------|
| <b>Wohnung</b>           |                     | Anse du Portier | <b>Monaco</b> |
| Land                     | Totale Fläche       | Parkplatze      | Keller        |
| <b>Monaco</b>            | <b>480 m</b> ²      | <b>2</b>        | <b>1</b>      |
| Zustand<br><b>Neubau</b> | Hinweis<br>EEM-V-85 |                 |               |