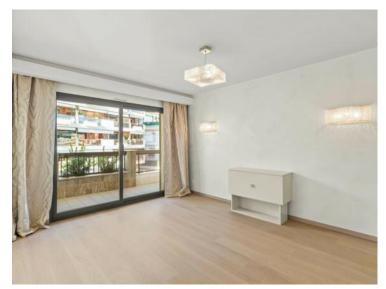

### 15 000 € / Monat + Nebenkosten : 900 €

| Produkttyp         | Zimmer                   | Gebäude                   | District         |
|--------------------|--------------------------|---------------------------|------------------|
| Wohnung            | 3 Zimmer                 | Beverly Palace bloc A     | Moneghetti       |
| Wohnfläche         | Terrasse Fläche          | Totale Fläche             | Chambres         |
| 149 m <sup>2</sup> | <b>37 m</b> <sup>2</sup> | <b>186 m</b> <sup>2</sup> | 2                |
| Salles de bains    | Parkplatz                | Keller                    | Stockwerk        |
| 2                  | i                        | 1                         | 10               |
| Nebenkosten        | Zustand                  | Verfügbar ab              | Hinweis          |
| 900 €              | Renoviert                | 01/01/2025                | WL BEVERLY 3P223 |
|                    |                          |                           |                  |