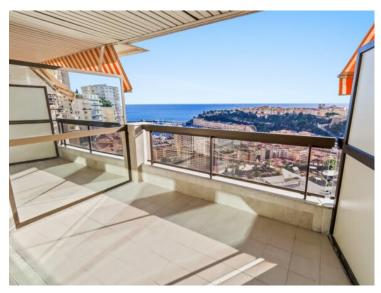

### 15 000 € / Monat + Nebenkosten : 900 €

| Produkttyp         | Zimmer                   | Gebäude                   | District         |
|--------------------|--------------------------|---------------------------|------------------|
| Wohnung            | 3 Zimmer                 | Beverly Palace bloc A     | Moneghetti       |
| Wohnfläche         | Terrasse Fläche          | Totale Fläche             | Chambres         |
| 149 m <sup>2</sup> | <b>37 m</b> <sup>2</sup> | <b>186 m</b> <sup>2</sup> | 2                |
| Salles de bains    | Parkplatz                | Keller                    | Stockwerk        |
| 2                  | i                        | 1                         | 10               |
| Nebenkosten        | Zustand                  | Verfügbar ab              | Hinweis          |
| 900 €              | Renoviert                | 01/01/2025                | WL BEVERLY 3P223 |
|                    |                          |                           |                  |