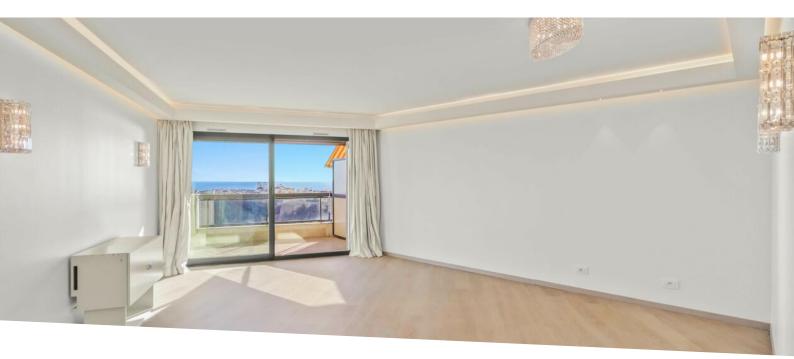

### 15 000 € / Monat + Nebenkosten : 900 €

| Produkttyp         | Zimmer                   | Gebäude                   | District         |
|--------------------|--------------------------|---------------------------|------------------|
| Wohnung            | 3 Zimmer                 | Beverly Palace bloc A     | Moneghetti       |
| Wohnfläche         | Terrasse Fläche          | Totale Fläche             | Chambres         |
| 149 m <sup>2</sup> | <b>37 m</b> <sup>2</sup> | <b>186 m</b> <sup>2</sup> | 2                |
| Salles de bains    | Parkplatz                | Keller                    | Stockwerk        |
| 2                  | i                        | 1                         | 10               |
| Nebenkosten        | Zustand                  | Verfügbar ab              | Hinweis          |
| 900 €              | Renoviert                | 01/01/2025                | WL BEVERLY 3P223 |
|                    |                          |                           |                  |