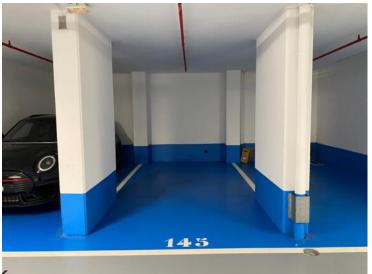

### 15 000 € / Monat + Nebenkosten : 900 €

| Produkttyp         | Zimmer                   | Gebäude                   | District         |
|--------------------|--------------------------|---------------------------|------------------|
| Wohnung            | 3 Zimmer                 | Beverly Palace bloc A     | Moneghetti       |
| Wohnfläche         | Terrasse Fläche          | Totale Fläche             | Chambres         |
| 149 m <sup>2</sup> | <b>37 m</b> <sup>2</sup> | <b>186 m</b> <sup>2</sup> | 2                |
| Salles de bains    | Parkplatz                | Keller                    | Stockwerk        |
| 2                  | i                        | 1                         | 10               |
| Nebenkosten        | Zustand                  | Verfügbar ab              | Hinweis          |
| 900 €              | Renoviert                | 01/01/2025                | WL BEVERLY 3P223 |
|                    |                          |                           |                  |