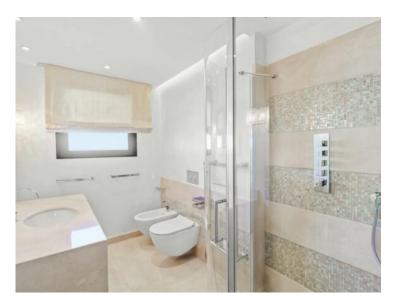

### 15 000 € / Monat + Nebenkosten : 900 €

| Produkttyp         | Zimmer                   | Gebäude                   | District         |
|--------------------|--------------------------|---------------------------|------------------|
| Wohnung            | 3 Zimmer                 | Beverly Palace bloc A     | Moneghetti       |
| Wohnfläche         | Terrasse Fläche          | Totale Fläche             | Chambres         |
| 149 m <sup>2</sup> | <b>37 m</b> <sup>2</sup> | <b>186 m</b> <sup>2</sup> | 2                |
| Salles de bains    | Parkplatz                | Keller                    | Stockwerk        |
| 2                  | i                        | 1                         | 10               |
| Nebenkosten        | Zustand                  | Verfügbar ab              | Hinweis          |
| 900 €              | Renoviert                | 01/01/2025                | WL BEVERLY 3P223 |
|                    |                          |                           |                  |