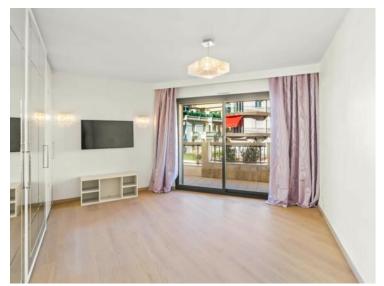

### 15 000 € / Monat + Nebenkosten : 900 €

| Produkttyp         | Zimmer                   | Gebäude                   | District         |
|--------------------|--------------------------|---------------------------|------------------|
| Wohnung            | 3 Zimmer                 | Beverly Palace bloc A     | Moneghetti       |
| Wohnfläche         | Terrasse Fläche          | Totale Fläche             | Chambres         |
| 149 m <sup>2</sup> | <b>37 m</b> <sup>2</sup> | <b>186 m</b> <sup>2</sup> | 2                |
| Salles de bains    | Parkplatz                | Keller                    | Stockwerk        |
| 2                  | i                        | 1                         | 10               |
| Nebenkosten        | Zustand                  | Verfügbar ab              | Hinweis          |
| 900 €              | Renoviert                | 01/01/2025                | WL BEVERLY 3P223 |
|                    |                          |                           |                  |