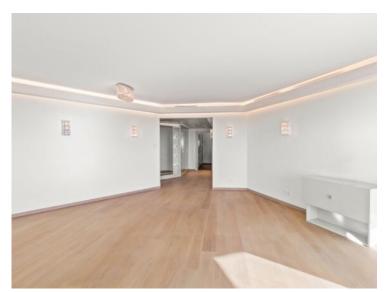

### 15 000 € / Monat + Nebenkosten : 900 €

| Produkttyp         | Zimmer                   | Gebäude                   | District         |
|--------------------|--------------------------|---------------------------|------------------|
| Wohnung            | 3 Zimmer                 | Beverly Palace bloc A     | Moneghetti       |
| Wohnfläche         | Terrasse Fläche          | Totale Fläche             | Chambres         |
| 149 m <sup>2</sup> | <b>37 m</b> <sup>2</sup> | <b>186 m</b> <sup>2</sup> | 2                |
| Salles de bains    | Parkplatz                | Keller                    | Stockwerk        |
| 2                  | i                        | 1                         | 10               |
| Nebenkosten        | Zustand                  | Verfügbar ab              | Hinweis          |
| 900 €              | Renoviert                | 01/01/2025                | WL BEVERLY 3P223 |
|                    |                          |                           |                  |