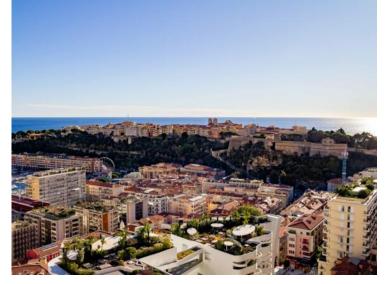

### 15 000 € / Monat + Nebenkosten : 900 €

| Produkttyp         | Zimmer                   | Gebäude                   | District         |
|--------------------|--------------------------|---------------------------|------------------|
| Wohnung            | 3 Zimmer                 | Beverly Palace bloc A     | Moneghetti       |
| Wohnfläche         | Terrasse Fläche          | Totale Fläche             | Chambres         |
| 149 m <sup>2</sup> | <b>37 m</b> <sup>2</sup> | <b>186 m</b> <sup>2</sup> | 2                |
| Salles de bains    | Parkplatz                | Keller                    | Stockwerk        |
| 2                  | i                        | 1                         | 10               |
| Nebenkosten        | Zustand                  | Verfügbar ab              | Hinweis          |
| 900 €              | Renoviert                | 01/01/2025                | WL BEVERLY 3P223 |
|                    |                          |                           |                  |