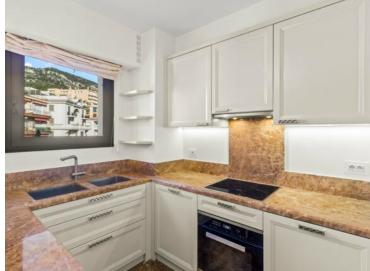

### 15 000 € / Monat + Nebenkosten : 900 €

| Produkttyp         | Zimmer                   | Gebäude                   | District         |
|--------------------|--------------------------|---------------------------|------------------|
| Wohnung            | 3 Zimmer                 | Beverly Palace bloc A     | Moneghetti       |
| Wohnfläche         | Terrasse Fläche          | Totale Fläche             | Chambres         |
| 149 m <sup>2</sup> | <b>37 m</b> <sup>2</sup> | <b>186 m</b> <sup>2</sup> | 2                |
| Salles de bains    | Parkplatz                | Keller                    | Stockwerk        |
| 2                  | i                        | 1                         | 10               |
| Nebenkosten        | Zustand                  | Verfügbar ab              | Hinweis          |
| 900 €              | Renoviert                | 01/01/2025                | WL BEVERLY 3P223 |
|                    |                          |                           |                  |