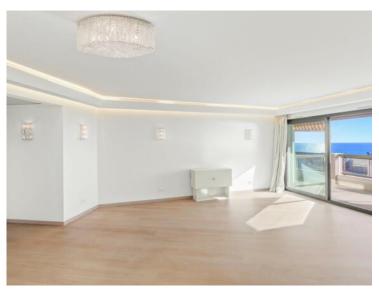

### 15 000 € / Monat + Nebenkosten : 900 €

| Produkttyp         | Zimmer                   | Gebäude                   | District         |
|--------------------|--------------------------|---------------------------|------------------|
| Wohnung            | 3 Zimmer                 | Beverly Palace bloc A     | Moneghetti       |
| Wohnfläche         | Terrasse Fläche          | Totale Fläche             | Chambres         |
| 149 m <sup>2</sup> | <b>37 m</b> <sup>2</sup> | <b>186 m</b> <sup>2</sup> | 2                |
| Salles de bains    | Parkplatz                | Keller                    | Stockwerk        |
| 2                  | i                        | 1                         | 10               |
| Nebenkosten        | Zustand                  | Verfügbar ab              | Hinweis          |
| 900 €              | Renoviert                | 01/01/2025                | WL BEVERLY 3P223 |
|                    |                          |                           |                  |