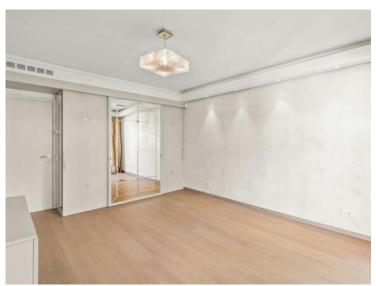

### 15 000 € / Monat + Nebenkosten : 900 €

| Produkttyp         | Zimmer                   | Gebäude                   | District         |
|--------------------|--------------------------|---------------------------|------------------|
| Wohnung            | 3 Zimmer                 | Beverly Palace bloc A     | Moneghetti       |
| Wohnfläche         | Terrasse Fläche          | Totale Fläche             | Chambres         |
| 149 m <sup>2</sup> | <b>37 m</b> <sup>2</sup> | <b>186 m</b> <sup>2</sup> | 2                |
| Salles de bains    | Parkplatz                | Keller                    | Stockwerk        |
| 2                  | i                        | 1                         | 10               |
| Nebenkosten        | Zustand                  | Verfügbar ab              | Hinweis          |
| 900 €              | Renoviert                | 01/01/2025                | WL BEVERLY 3P223 |
|                    |                          |                           |                  |