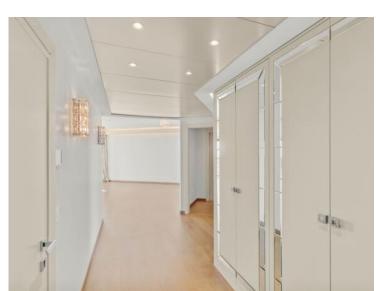

### 15 000 € / Monat + Nebenkosten : 900 €

| Produkttyp         | Zimmer                   | Gebäude                   | District         |
|--------------------|--------------------------|---------------------------|------------------|
| Wohnung            | 3 Zimmer                 | Beverly Palace bloc A     | Moneghetti       |
| Wohnfläche         | Terrasse Fläche          | Totale Fläche             | Chambres         |
| 149 m <sup>2</sup> | <b>37 m</b> <sup>2</sup> | <b>186 m</b> <sup>2</sup> | 2                |
| Salles de bains    | Parkplatz                | Keller                    | Stockwerk        |
| 2                  | i                        | 1                         | 10               |
| Nebenkosten        | Zustand                  | Verfügbar ab              | Hinweis          |
| 900 €              | Renoviert                | 01/01/2025                | WL BEVERLY 3P223 |
|                    |                          |                           |                  |