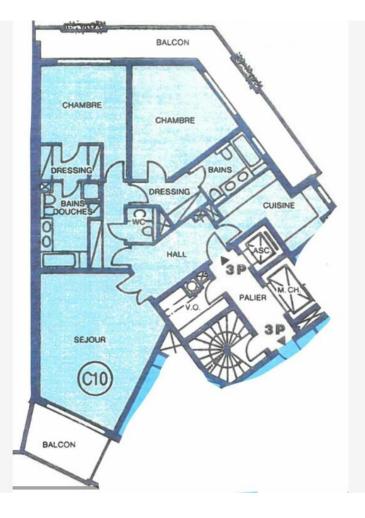

### 15 000 € / Monat + Nebenkosten : 900 €

| Produkttyp         | Zimmer                   | Gebäude                   | District         |
|--------------------|--------------------------|---------------------------|------------------|
| Wohnung            | 3 Zimmer                 | Beverly Palace bloc A     | Moneghetti       |
| Wohnfläche         | Terrasse Fläche          | Totale Fläche             | Chambres         |
| 149 m <sup>2</sup> | <b>37 m</b> <sup>2</sup> | <b>186 m</b> <sup>2</sup> | 2                |
| Salles de bains    | Parkplatz                | Keller                    | Stockwerk        |
| 2                  | i                        | 1                         | 10               |
| Nebenkosten        | Zustand                  | Verfügbar ab              | Hinweis          |
| 900 €              | Renoviert                | 01/01/2025                | WL BEVERLY 3P223 |
|                    |                          |                           |                  |