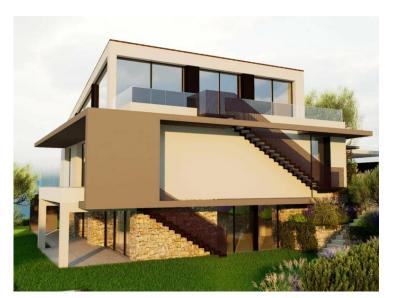

### Verkauf

| Produkttyp     | Zimmer          | Stadt               | Land              |
|----------------|-----------------|---------------------|-------------------|
| <b>Haus</b>    | <b>5 Zimmer</b> | Roquebrune-Cap-     | <b>Frankreich</b> |
| Wohnfläche     | Terrasse Fläche | La <b>Martin</b> he | Totale Fläche     |
| <b>450 m</b> ² | <b>120 m</b> ²  | <b>1 343 m</b> ²    | <b>570 m</b> ²    |
| Parkplatze     | Parkbox         | Zustand             | Hinweis           |
| <b>4</b>       | <b>1</b>        | <b>Neubau</b>       | 85142177          |