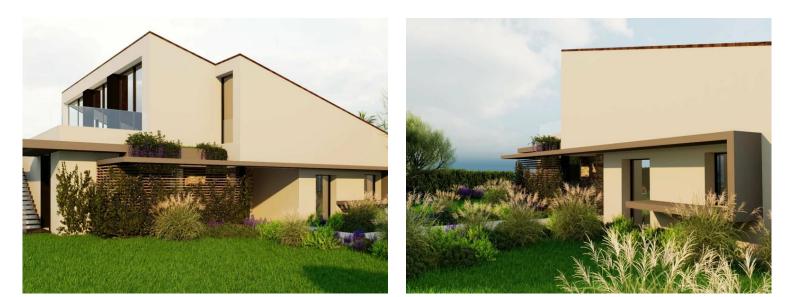

### Verkauf

| Produkttyp     | Zimmer          | Stadt               | Land              |
|----------------|-----------------|---------------------|-------------------|
| <b>Haus</b>    | <b>5 Zimmer</b> | Roquebrune-Cap-     | <b>Frankreich</b> |
| Wohnfläche     | Terrasse Fläche | La <b>Martin</b> he | Totale Fläche     |
| <b>450 m</b> ² | <b>120 m</b> ²  | <b>1 343 m</b> ²    | <b>570 m</b> ²    |
| Parkplatze     | Parkbox         | Zustand             | Hinweis           |
| <b>4</b>       | <b>1</b>        | <b>Neubau</b>       | 85142177          |