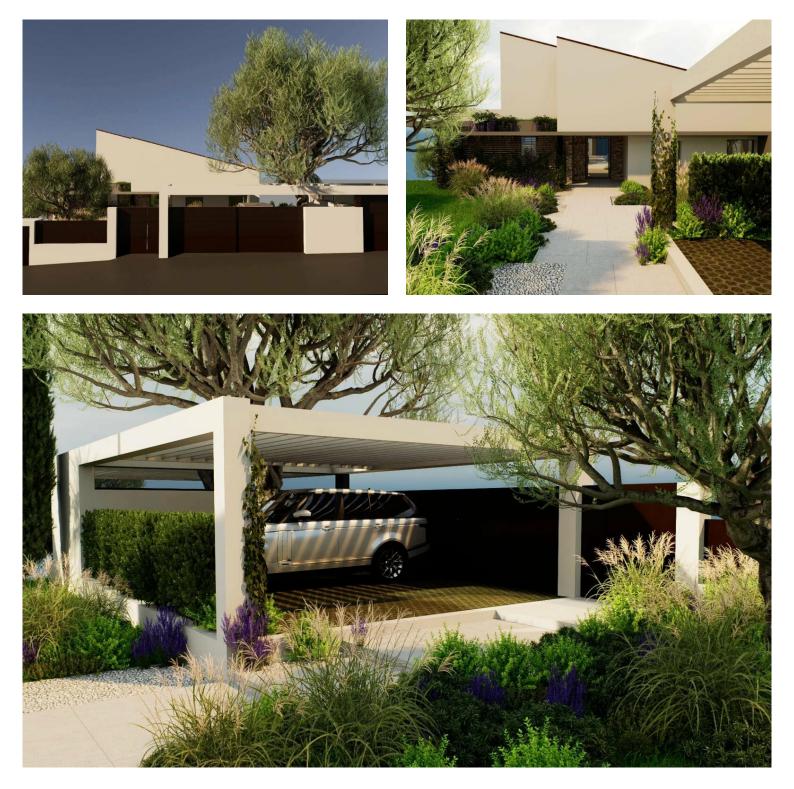

### Verkauf

| Produkttyp     | Zimmer          | Stadt               | Land              |
|----------------|-----------------|---------------------|-------------------|
| <b>Haus</b>    | <b>5 Zimmer</b> | Roquebrune-Cap-     | <b>Frankreich</b> |
| Wohnfläche     | Terrasse Fläche | La <b>Martin</b> he | Totale Fläche     |
| <b>450 m</b> ² | <b>120 m</b> ²  | <b>1 343 m</b> ²    | <b>570 m</b> ²    |
| Parkplatze     | Parkbox         | Zustand             | Hinweis           |
| <b>4</b>       | <b>1</b>        | <b>Neubau</b>       | 85142177          |