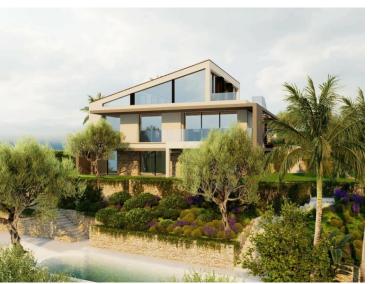

### Verkauf

| Produkttyp     | Zimmer          | Stadt               | Land              |
|----------------|-----------------|---------------------|-------------------|
| <b>Haus</b>    | <b>5 Zimmer</b> | Roquebrune-Cap-     | <b>Frankreich</b> |
| Wohnfläche     | Terrasse Fläche | La <b>Martin</b> he | Totale Fläche     |
| <b>450 m</b> ² | <b>120 m</b> ²  | <b>1 343 m</b> ²    | <b>570 m</b> ²    |
| Parkplatze     | Parkbox         | Zustand             | Hinweis           |
| <b>4</b>       | <b>1</b>        | <b>Neubau</b>       | 85142177          |