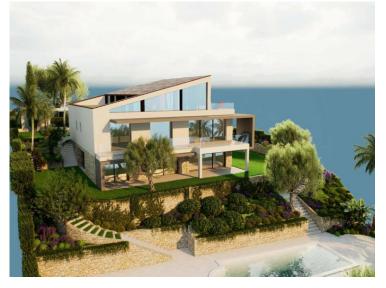

### Verkauf

| Produkttyp     | Zimmer          | Stadt               | Land              |
|----------------|-----------------|---------------------|-------------------|
| <b>Haus</b>    | <b>5 Zimmer</b> | Roquebrune-Cap-     | <b>Frankreich</b> |
| Wohnfläche     | Terrasse Fläche | La <b>Martin</b> he | Totale Fläche     |
| <b>450 m</b> ² | <b>120 m</b> ²  | <b>1 343 m</b> ²    | <b>570 m</b> ²    |
| Parkplatze     | Parkbox         | Zustand             | Hinweis           |
| <b>4</b>       | <b>1</b>        | <b>Neubau</b>       | 85142177          |