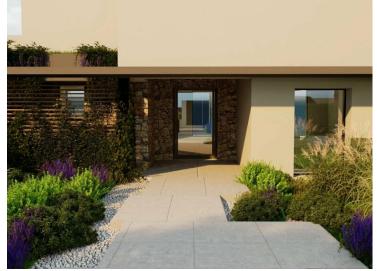

### Verkauf

| Produkttyp     | Zimmer          | Stadt               | Land              |
|----------------|-----------------|---------------------|-------------------|
| <b>Haus</b>    | <b>5 Zimmer</b> | Roquebrune-Cap-     | <b>Frankreich</b> |
| Wohnfläche     | Terrasse Fläche | La <b>Martin</b> he | Totale Fläche     |
| <b>450 m</b> ² | <b>120 m</b> ²  | <b>1 343 m</b> ²    | <b>570 m</b> ²    |
| Parkplatze     | Parkbox         | Zustand             | Hinweis           |
| <b>4</b>       | <b>1</b>        | <b>Neubau</b>       | 85142177          |