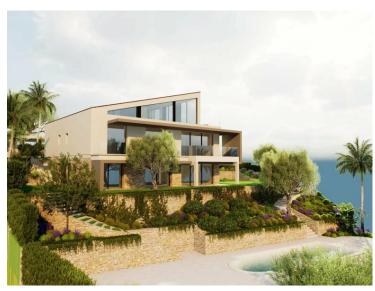

### Verkauf

| Produkttyp     | Zimmer          | Stadt               | Land              |
|----------------|-----------------|---------------------|-------------------|
| <b>Haus</b>    | <b>5 Zimmer</b> | Roquebrune-Cap-     | <b>Frankreich</b> |
| Wohnfläche     | Terrasse Fläche | La <b>Martin</b> he | Totale Fläche     |
| <b>450 m</b> ² | <b>120 m</b> ²  | <b>1 343 m</b> ²    | <b>570 m</b> ²    |
| Parkplatze     | Parkbox         | Zustand             | Hinweis           |
| <b>4</b>       | <b>1</b>        | <b>Neubau</b>       | 85142177          |