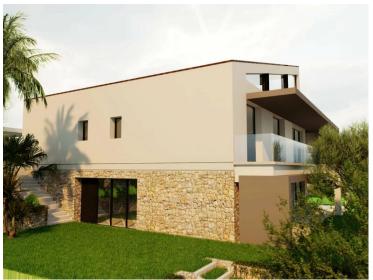

### Verkauf

| Produkttyp     | Zimmer          | Stadt               | Land              |
|----------------|-----------------|---------------------|-------------------|
| <b>Haus</b>    | <b>5 Zimmer</b> | Roquebrune-Cap-     | <b>Frankreich</b> |
| Wohnfläche     | Terrasse Fläche | La <b>Martin</b> he | Totale Fläche     |
| <b>450 m</b> ² | <b>120 m</b> ²  | <b>1 343 m</b> ²    | <b>570 m</b> ²    |
| Parkplatze     | Parkbox         | Zustand             | Hinweis           |
| <b>4</b>       | <b>1</b>        | <b>Neubau</b>       | 85142177          |