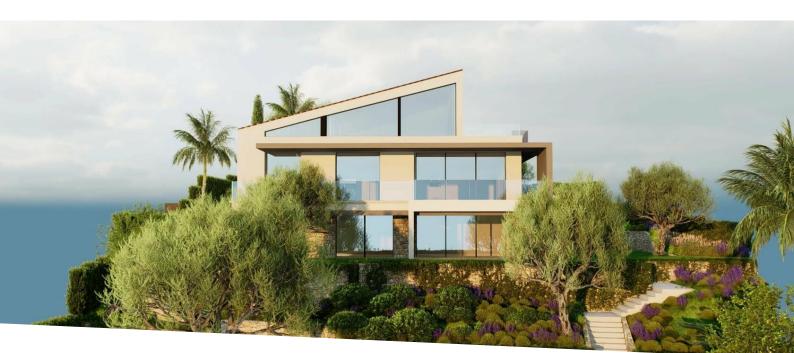

### Verkauf

| Produkttyp     | Zimmer          | Stadt               | Land              |
|----------------|-----------------|---------------------|-------------------|
| <b>Haus</b>    | <b>5 Zimmer</b> | Roquebrune-Cap-     | <b>Frankreich</b> |
| Wohnfläche     | Terrasse Fläche | La <b>Martin</b> he | Totale Fläche     |
| <b>450 m</b> ² | <b>120 m</b> ²  | <b>1 343 m</b> ²    | <b>570 m</b> ²    |
| Parkplatze     | Parkbox         | Zustand             | Hinweis           |
| <b>4</b>       | <b>1</b>        | <b>Neubau</b>       | 85142177          |