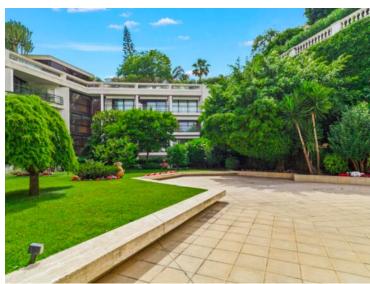

#### 9 900 000 € Verkauf

| Produkttyp           | Zimmer          | Gebäude                 | District          |
|----------------------|-----------------|-------------------------|-------------------|
| <b>Wohnung</b>       | 3 Zimmer        | <b>Monte Carlo Star</b> | <b>Carré d'Or</b> |
| Wohnfläche           | Terrasse Fläche | Totale Fläche           | Chambres          |
| <b>163 m</b> ²       | <b>38 m²</b>    | <b>192 m</b> ²          | <b>2</b>          |
| Salles de bains      | Parkplatz       | Keller                  | Stockwerk         |
| <b>2</b>             | <b>1</b>        | <b>1</b>                | <b>1</b>          |
| Zustand              | Mischnutzung    | Verfügbar ab            | Hinweis           |
| <b>Gutem Zustand</b> | <b>Ja</b>       | <b>Now</b>              | <b>MCE15</b>      |