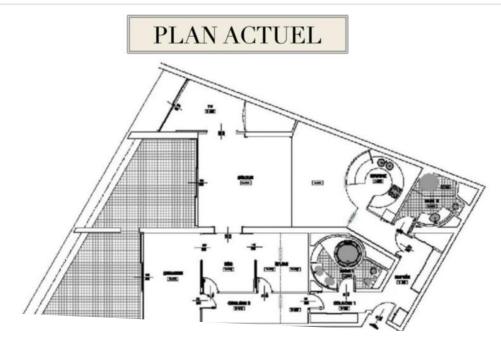

## MyCrown Estates 1 Bd Princesse Charlotte

98000 Monaco

Tél: +377 99 99 76 80 info@mycrownestates.mc www.mycrownestates.mc



#### 9 900 000 € Verkauf

| Produkttyp           | Zimmer          | Gebäude                 | District          |
|----------------------|-----------------|-------------------------|-------------------|
| <b>Wohnung</b>       | 3 Zimmer        | <b>Monte Carlo Star</b> | <b>Carré d'Or</b> |
| Wohnfläche           | Terrasse Fläche | Totale Fläche           | Chambres          |
| <b>163 m</b> ²       | <b>38 m²</b>    | <b>192 m</b> ²          | <b>2</b>          |
| Salles de bains      | Parkplatz       | Keller                  | Stockwerk         |
| <b>2</b>             | <b>1</b>        | <b>1</b>                | <b>1</b>          |
| Zustand              | Mischnutzung    | Verfügbar ab            | Hinweis           |
| <b>Gutem Zustand</b> | <b>Ja</b>       | <b>Now</b>