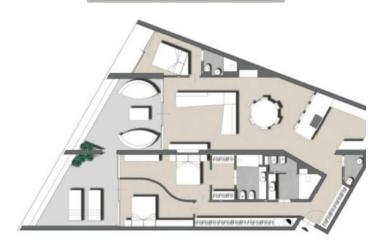

------------------|-------------------|
| <b>Wohnung</b>       | 3 Zimmer        | <b>Monte Carlo Star</b> | <b>Carré d'Or</b> |
| Wohnfläche           | Terrasse Fläche | Totale Fläche           | Chambres          |
| <b>163 m</b> ²       | <b>38 m²</b>    | <b>192 m</b> ²          | <b>2</b>          |
| Salles de bains      | Parkplatz       | Keller                  | Stockwerk         |
| <b>2</b>             | <b>1</b>        | <b>1</b>                | <b>1</b>          |
| Zustand              | Mischnutzung    | Verfügbar ab            | Hinweis           |
| <b>Gutem Zustand</b> | <b>Ja</b>       | <b>Now</b>              | <b>MCE15</b>      |







## MyCrown Estates Tél: +377 99 99 76 80

Tél: +377 99 99 76 80 info@mycrownestates.mc www.mycrownestates.mc

## PROJET 4 PIÈCES















### MonteCarlo-RealEstate.com

2/5

Hinweis: MCE15



MyCrown Estates

Tél: +377 99 99 76 80
info@mycrownestates.mc
www.mycrownestates.mc

















## MonteCarlo-RealEstate.com

Hinweis: MCE15



## MyCrown Estates Tél: +377 99 99 76 80

Tél: +377 99 99 76 80 info@mycrownestates.mc www.mycrownestates.mc















# MyCrown Estates Tél: +377 99 99 76 80

Tél: +377 99 99 76 80 info@mycrownestates.mc www.mycrownestates.mc