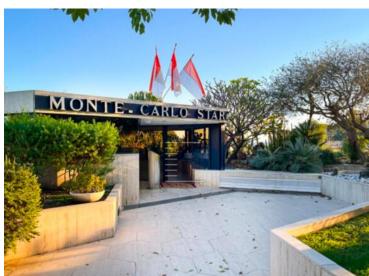

#### 9 900 000 € Verkauf

| Produkttyp           | Zimmer          | Gebäude                 | District          |
|----------------------|-----------------|-------------------------|-------------------|
| <b>Wohnung</b>       | 3 Zimmer        | <b>Monte Carlo Star</b> | <b>Carré d'Or</b> |
| Wohnfläche           | Terrasse Fläche | Totale Fläche           | Chambres          |
| <b>163 m</b> ²       | <b>38 m²</b>    | <b>192 m</b> ²          | <b>2</b>          |
| Salles de bains      | Parkplatz       | Keller                  | Stockwerk         |
| <b>2</b>             | <b>1</b>        | <b>1</b>                | <b>1</b>          |
| Zustand              | Mischnutzung    | Verfügbar ab            | Hinweis           |
| <b>Gutem Zustand</b> | <b>Ja</b>       | <b>Now</b>              | <b>MCE15</b>      |