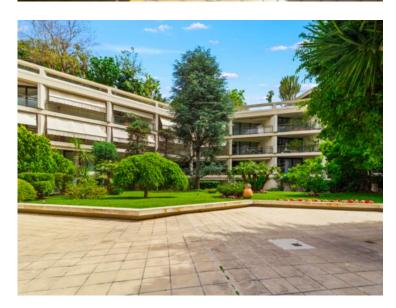

#### 9 900 000 € Verkauf

| Produkttyp           | Zimmer          | Gebäude                 | District          |
|----------------------|-----------------|-------------------------|-------------------|
| <b>Wohnung</b>       | 3 Zimmer        | <b>Monte Carlo Star</b> | <b>Carré d'Or</b> |
| Wohnfläche           | Terrasse Fläche | Totale Fläche           | Chambres          |
| <b>163 m</b> ²       | <b>38 m²</b>    | <b>192 m</b> ²          | <b>2</b>          |
| Salles de bains      | Parkplatz       | Keller                  | Stockwerk         |
| <b>2</b>             | <b>1</b>        | <b>1</b>                | <b>1</b>          |
| Zustand              | Mischnutzung    | Verfügbar ab            | Hinweis           |
| <b>Gutem Zustand</b> | <b>Ja</b>       | <b>Now</b>              | <b>MCE15</b>      |