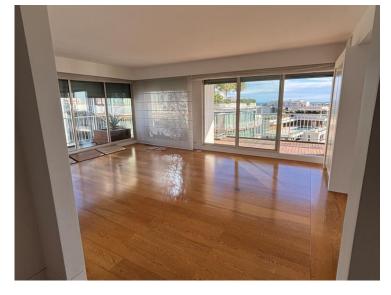

## Preis auf Anfrage

| Produkttyp           | Zimmer               | Gebäude          | District          |
|----------------------|----------------------|------------------|-------------------|
| <b>Wohnung</b>       | 4 Zimmer             | <b>Sun Tower</b> | <b>Carré d'Or</b> |
| Totale Fläche 233 m² | Chambres             | Salles de bains  | Parkplatze        |
|                      | <b>3</b>             | <b>3</b>         | <b>2</b>          |
| Keller<br><b>1</b>   | Hinweis<br>RDJ-V4-07 |                  |                   |