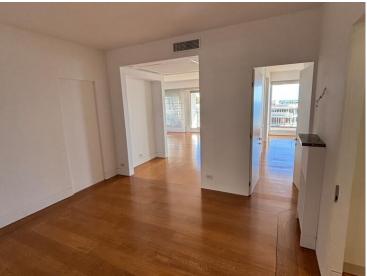

## Preis auf Anfrage

| Produkttyp           | Zimmer               | Gebäude          | District          |
|----------------------|----------------------|------------------|-------------------|
| <b>Wohnung</b>       | 4 Zimmer             | <b>Sun Tower</b> | <b>Carré d'Or</b> |
| Totale Fläche 233 m² | Chambres             | Salles de bains  | Parkplatze        |
|                      | <b>3</b>             | <b>3</b>         | <b>2</b>          |
| Keller<br><b>1</b>   | Hinweis<br>RDJ-V4-07 |                  |                   |