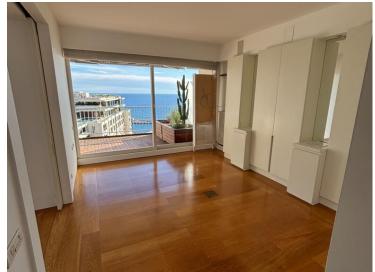

## Preis auf Anfrage

| Produkttyp           | Zimmer               | Gebäude          | District          |
|----------------------|----------------------|------------------|-------------------|
| <b>Wohnung</b>       | 4 Zimmer             | <b>Sun Tower</b> | <b>Carré d'Or</b> |
| Totale Fläche 233 m² | Chambres             | Salles de bains  | Parkplatze        |
|                      | <b>3</b>             | <b>3</b>         | <b>2</b>          |
| Keller<br><b>1</b>   | Hinweis<br>RDJ-V4-07 |                  |                   |