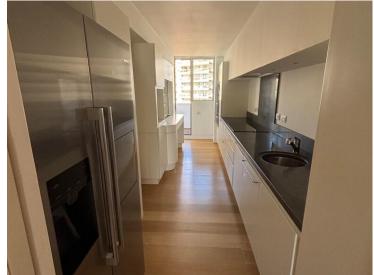

## Preis auf Anfrage

| Produkttyp           | Zimmer               | Gebäude          | District          |
|----------------------|----------------------|------------------|-------------------|
| <b>Wohnung</b>       | 4 Zimmer             | <b>Sun Tower</b> | <b>Carré d'Or</b> |
| Totale Fläche 233 m² | Chambres             | Salles de bains  | Parkplatze        |
|                      | <b>3</b>             | <b>3</b>         | <b>2</b>          |
| Keller<br><b>1</b>   | Hinweis<br>RDJ-V4-07 |                  |                   |