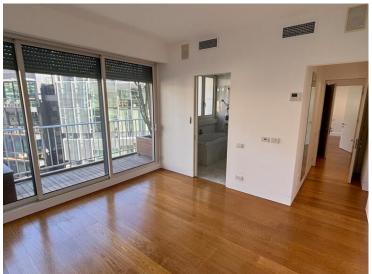

## Preis auf Anfrage

| Produkttyp           | Zimmer               | Gebäude          | District          |
|----------------------|----------------------|------------------|-------------------|
| <b>Wohnung</b>       | 4 Zimmer             | <b>Sun Tower</b> | <b>Carré d'Or</b> |
| Totale Fläche 233 m² | Chambres             | Salles de bains  | Parkplatze        |
|                      | <b>3</b>             | <b>3</b>         | <b>2</b>          |
| Keller<br><b>1</b>   | Hinweis<br>RDJ-V4-07 |                  |                   |