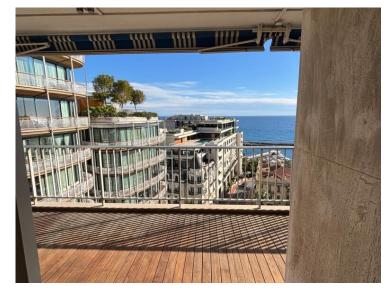

## Preis auf Anfrage

| Produkttyp           | Zimmer               | Gebäude          | District          |
|----------------------|----------------------|------------------|-------------------|
| <b>Wohnung</b>       | 4 Zimmer             | <b>Sun Tower</b> | <b>Carré d'Or</b> |
| Totale Fläche 233 m² | Chambres             | Salles de bains  | Parkplatze        |
|                      | <b>3</b>             | <b>3</b>         | <b>2</b>          |
| Keller<br><b>1</b>   | Hinweis<br>RDJ-V4-07 |                  |                   |