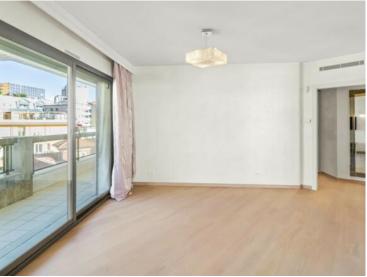

#### Co-Exclusivité

15 000 € / Monat + Nebenkosten : 900 €

| Produkttyp      | Zimmer           | Gebäude Beverly Palace bloc A | District                |
|-----------------|------------------|-------------------------------|-------------------------|
| <b>Wohnung</b>  | 3 Zimmer         |                               | <b>Moneghetti</b>       |
| Wohnfläche      | Terrasse Fläche  | Totale Fläche                 | Chambres                |
| <b>149 m</b> ²  | <b>37 m²</b>     | <b>186 m</b> ²                | <b>2</b>                |
| Salles de bains | Parkplatz        | Keller                        | Stockwerk               |
| <b>2</b>        | <b>1</b>         | <b>1</b>                      | <b>10</b>               |
| Nebenkosten     | Zustand          | Verfügbar ab                  | Hinweis WL BEVERLY 3P22 |
| <b>900 €</b>    | <b>Renoviert</b> | <b>01/01/2025</b>             |                         |

Vermietung