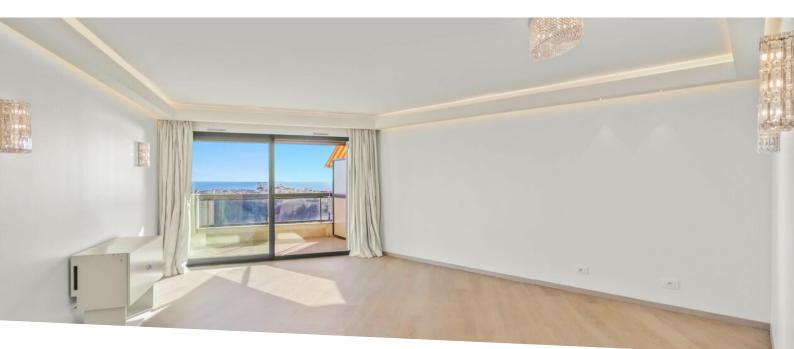

#### Co-Exclusivité

15 000 € / Monat + Nebenkosten : 900 €

| Produkttyp      | Zimmer           | Gebäude Beverly Palace bloc A | District                |
|-----------------|------------------|-------------------------------|-------------------------|
| <b>Wohnung</b>  | 3 Zimmer         |                               | <b>Moneghetti</b>       |
| Wohnfläche      | Terrasse Fläche  | Totale Fläche                 | Chambres                |
| <b>149 m</b> ²  | <b>37 m²</b>     | <b>186 m</b> ²                | <b>2</b>                |
| Salles de bains | Parkplatz        | Keller                        | Stockwerk               |
| <b>2</b>        | <b>1</b>         | <b>1</b>                      | <b>10</b>               |
| Nebenkosten     | Zustand          | Verfügbar ab                  | Hinweis WL BEVERLY 3P22 |
| <b>900 €</b>    | <b>Renoviert</b> | <b>01/01/2025</b>             |                         |