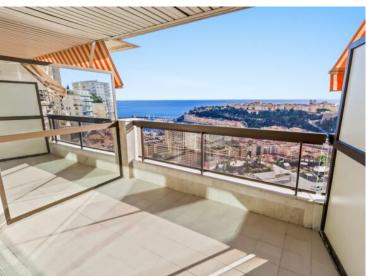

#### Co-Exclusivité

15 000 € / Monat + Nebenkosten : 900 €

| Produkttyp      | Zimmer           | Gebäude Beverly Palace bloc A | District                |
|-----------------|------------------|-------------------------------|-------------------------|
| <b>Wohnung</b>  | 3 Zimmer         |                               | <b>Moneghetti</b>       |
| Wohnfläche      | Terrasse Fläche  | Totale Fläche                 | Chambres                |
| <b>149 m</b> ²  | <b>37 m²</b>     | <b>186 m</b> ²                | <b>2</b>                |
| Salles de bains | Parkplatz        | Keller                        | Stockwerk               |
| <b>2</b>        | <b>1</b>         | <b>1</b>                      | <b>10</b>               |
| Nebenkosten     | Zustand          | Verfügbar ab                  | Hinweis WL BEVERLY 3P22 |
| <b>900 €</b>    | <b>Renoviert</b> | <b>01/01/2025</b>             |                         |