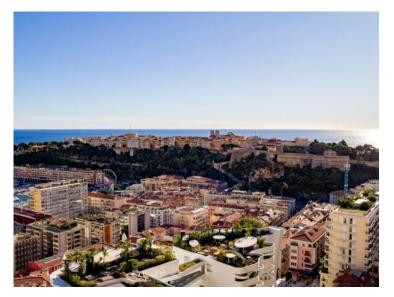

#### Co-Exclusivité

15 000 € / Monat + Nebenkosten : 900 €

| Produkttyp      | Zimmer           | Gebäude Beverly Palace bloc A | District                |
|-----------------|------------------|-------------------------------|-------------------------|
| <b>Wohnung</b>  | 3 Zimmer         |                               | <b>Moneghetti</b>       |
| Wohnfläche      | Terrasse Fläche  | Totale Fläche                 | Chambres                |
| <b>149 m</b> ²  | <b>37 m²</b>     | <b>186 m</b> ²                | <b>2</b>                |
| Salles de bains | Parkplatz        | Keller                        | Stockwerk               |
| <b>2</b>        | <b>1</b>         | <b>1</b>                      | <b>10</b>               |
| Nebenkosten     | Zustand          | Verfügbar ab                  | Hinweis WL BEVERLY 3P22 |
| <b>900 €</b>    | <b>Renoviert</b> | <b>01/01/2025</b>             |                         |