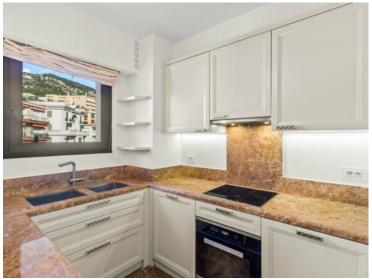

#### Co-Exclusivité

15 000 € / Monat + Nebenkosten : 900 €

| Produkttyp      | Zimmer           | Gebäude Beverly Palace bloc A | District                |
|-----------------|------------------|-------------------------------|-------------------------|
| <b>Wohnung</b>  | 3 Zimmer         |                               | <b>Moneghetti</b>       |
| Wohnfläche      | Terrasse Fläche  | Totale Fläche                 | Chambres                |
| <b>149 m</b> ²  | <b>37 m²</b>     | <b>186 m</b> ²                | <b>2</b>                |
| Salles de bains | Parkplatz        | Keller                        | Stockwerk               |
| <b>2</b>        | <b>1</b>         | <b>1</b>                      | <b>10</b>               |
| Nebenkosten     | Zustand          | Verfügbar ab                  | Hinweis WL BEVERLY 3P22 |
| <b>900 €</b>    | <b>Renoviert</b> | <b>01/01/2025</b>             |                         |