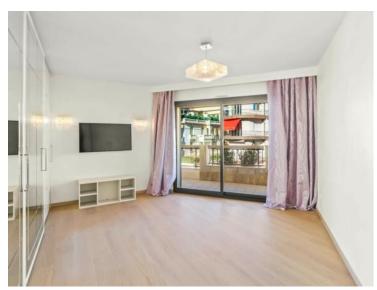

#### Co-Exclusivité

15 000 € / Monat + Nebenkosten : 900 €

| Produkttyp      | Zimmer           | Gebäude Beverly Palace bloc A | District                |
|-----------------|------------------|-------------------------------|-------------------------|
| <b>Wohnung</b>  | 3 Zimmer         |                               | <b>Moneghetti</b>       |
| Wohnfläche      | Terrasse Fläche  | Totale Fläche                 | Chambres                |
| <b>149 m</b> ²  | <b>37 m²</b>     | <b>186 m</b> ²                | <b>2</b>                |
| Salles de bains | Parkplatz        | Keller                        | Stockwerk               |
| <b>2</b>        | <b>1</b>         | <b>1</b>                      | <b>10</b>               |
| Nebenkosten     | Zustand          | Verfügbar ab                  | Hinweis WL BEVERLY 3P22 |
| <b>900 €</b>    | <b>Renoviert</b> | <b>01/01/2025</b>             |                         |

Vermietung