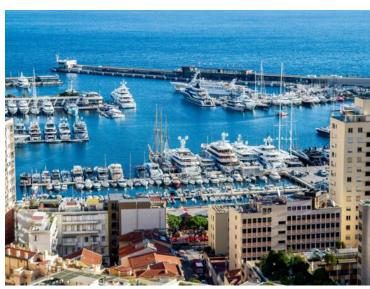

#### Co-Exclusivité

15 000 € / Monat + Nebenkosten : 900 €

| Produkttyp      | Zimmer           | Gebäude Beverly Palace bloc A | District                |
|-----------------|------------------|-------------------------------|-------------------------|
| <b>Wohnung</b>  | 3 Zimmer         |                               | <b>Moneghetti</b>       |
| Wohnfläche      | Terrasse Fläche  | Totale Fläche                 | Chambres                |
| <b>149 m</b> ²  | <b>37 m²</b>     | <b>186 m</b> ²                | <b>2</b>                |
| Salles de bains | Parkplatz        | Keller                        | Stockwerk               |
| <b>2</b>        | <b>1</b>         | <b>1</b>                      | <b>10</b>               |
| Nebenkosten     | Zustand          | Verfügbar ab                  | Hinweis WL BEVERLY 3P22 |
| <b>900 €</b>    | <b>Renoviert</b> | <b>01/01/2025</b>             |                         |