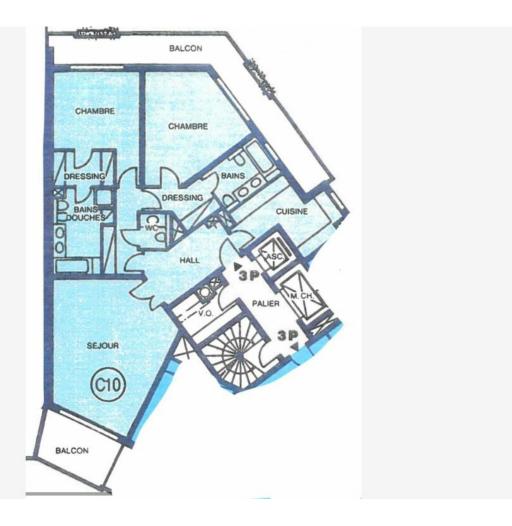

#### Co-Exclusivité

15 000 € / Monat + Nebenkosten : 900 €

| Produkttyp      | Zimmer           | Gebäude Beverly Palace bloc A | District                |
|-----------------|------------------|-------------------------------|-------------------------|
| <b>Wohnung</b>  | 3 Zimmer         |                               | <b>Moneghetti</b>       |
| Wohnfläche      | Terrasse Fläche  | Totale Fläche                 | Chambres                |
| <b>149 m</b> ²  | <b>37 m²</b>     | <b>186 m</b> ²                | <b>2</b>                |
| Salles de bains | Parkplatz        | Keller                        | Stockwerk               |
| <b>2</b>        | <b>1</b>         | <b>1</b>                      | <b>10</b>               |
| Nebenkosten     | Zustand          | Verfügbar ab                  | Hinweis WL BEVERLY 3P22 |
| <b>900 €</b>    | <b>Renoviert</b> | <b>01/01/2025</b>             |                         |