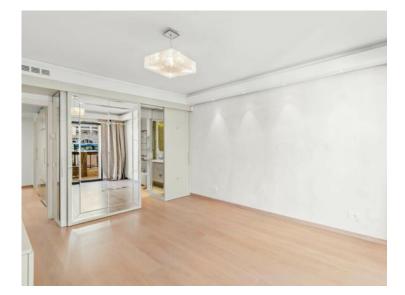

#### Co-Exclusivité

15 000 € / Monat + Nebenkosten : 900 €

| Produkttyp      | Zimmer           | Gebäude Beverly Palace bloc A | District                |
|-----------------|------------------|-------------------------------|-------------------------|
| <b>Wohnung</b>  | 3 Zimmer         |                               | <b>Moneghetti</b>       |
| Wohnfläche      | Terrasse Fläche  | Totale Fläche                 | Chambres                |
| <b>149 m</b> ²  | <b>37 m²</b>     | <b>186 m</b> ²                | <b>2</b>                |
| Salles de bains | Parkplatz        | Keller                        | Stockwerk               |
| <b>2</b>        | <b>1</b>         | <b>1</b>                      | <b>10</b>               |
| Nebenkosten     | Zustand          | Verfügbar ab                  | Hinweis WL BEVERLY 3P22 |
| <b>900 €</b>    | <b>Renoviert</b> | <b>01/01/2025</b>             |                         |

Vermietung