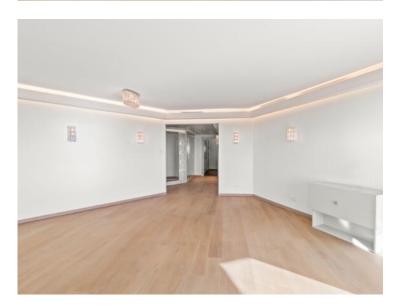

#### Co-Exclusivité

15 000 € / Monat + Nebenkosten : 900 €

| Produkttyp      | Zimmer           | Gebäude Beverly Palace bloc A | District                |
|-----------------|------------------|-------------------------------|-------------------------|
| <b>Wohnung</b>  | 3 Zimmer         |                               | <b>Moneghetti</b>       |
| Wohnfläche      | Terrasse Fläche  | Totale Fläche                 | Chambres                |
| <b>149 m</b> ²  | <b>37 m²</b>     | <b>186 m</b> ²                | <b>2</b>                |
| Salles de bains | Parkplatz        | Keller                        | Stockwerk               |
| <b>2</b>        | <b>1</b>         | <b>1</b>                      | <b>10</b>               |
| Nebenkosten     | Zustand          | Verfügbar ab                  | Hinweis WL BEVERLY 3P22 |
| <b>900 €</b>    | <b>Renoviert</b> | <b>01/01/2025</b>             |                         |