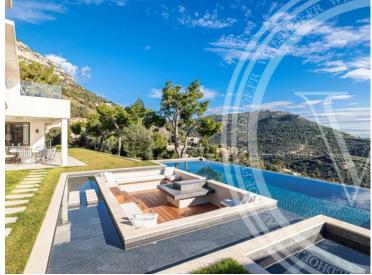

## Miete auf Anfrage

| Produkttyp                 | Zimmer   | <i>Stadt</i>    | Land       |
|----------------------------|----------|-----------------|------------|
| Haus                       |          | <b>Èze</b>      | Frankreich |
| Wohnfläche                 | Chambres | Salles de bains | Parkbox    |
| <b>326 m²</b>              | <b>5</b> | <b>5</b>        | <b>1</b>   |
| Hinweis<br><b>85512136</b> |          |                 |            |