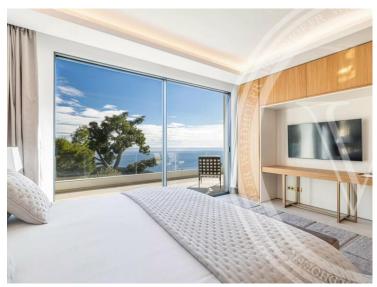

## Miete auf Anfrage

| Produkttyp                 | Zimmer   | <i>Stadt</i>    | Land       |
|----------------------------|----------|-----------------|------------|
| Haus                       |          | <b>Èze</b>      | Frankreich |
| Wohnfläche                 | Chambres | Salles de bains | Parkbox    |
| <b>326 m²</b>              | <b>5</b> | <b>5</b>        | <b>1</b>   |
| Hinweis<br><b>85512136</b> |          |                 |            |