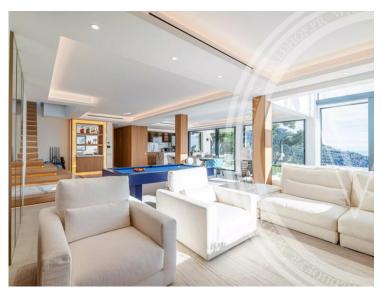

## Miete auf Anfrage

| Produkttyp                 | Zimmer   | <i>Stadt</i>    | Land       |
|----------------------------|----------|-----------------|------------|
| Haus                       |          | <b>Èze</b>      | Frankreich |
| Wohnfläche                 | Chambres | Salles de bains | Parkbox    |
| <b>326 m²</b>              | <b>5</b> | <b>5</b>        | <b>1</b>   |
| Hinweis<br><b>85512136</b> |          |                 |            |