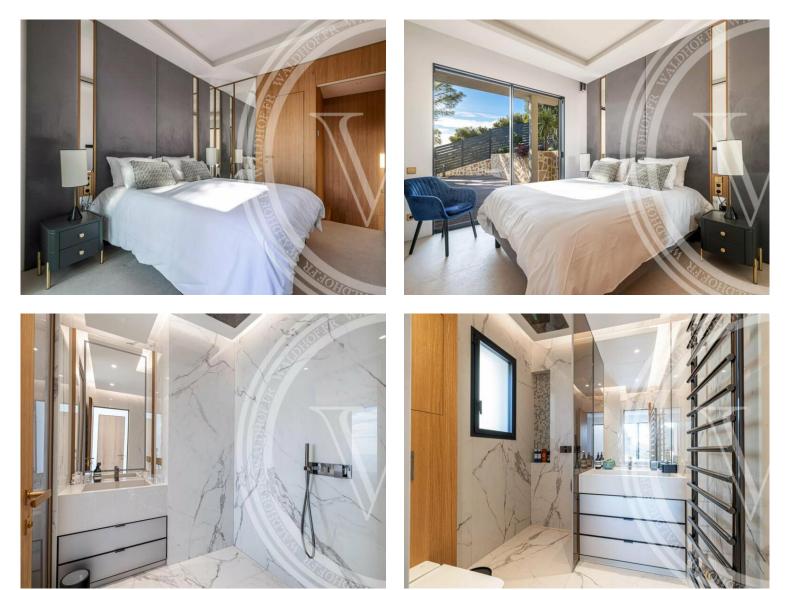

## Miete auf Anfrage

| Produkttyp                 | Zimmer   | <i>Stadt</i>    | Land       |
|----------------------------|----------|-----------------|------------|
| Haus                       |          | <b>Èze</b>      | Frankreich |
| Wohnfläche                 | Chambres | Salles de bains | Parkbox    |
| <b>326 m²</b>              | <b>5</b> | <b>5</b>        | <b>1</b>   |
| Hinweis<br><b>85512136</b> |          |                 |            |