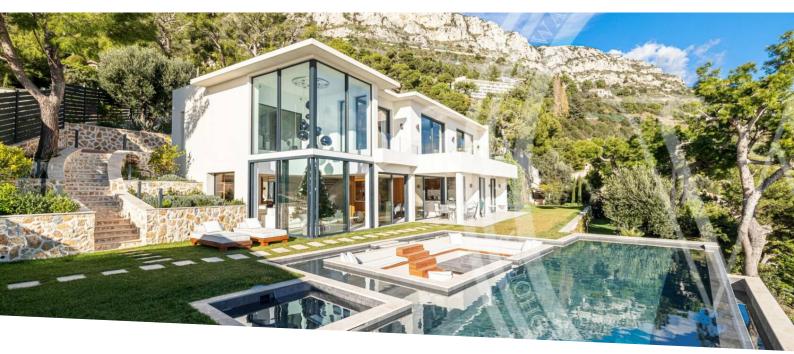

## Miete auf Anfrage

| Produkttyp                 | Zimmer   | <i>Stadt</i>    | Land       |
|----------------------------|----------|-----------------|------------|
| Haus                       |          | <b>Èze</b>      | Frankreich |
| Wohnfläche                 | Chambres | Salles de bains | Parkbox    |
| <b>326 m²</b>              | <b>5</b> | <b>5</b>        | <b>1</b>   |
| Hinweis<br><b>85512136</b> |          |                 |            |