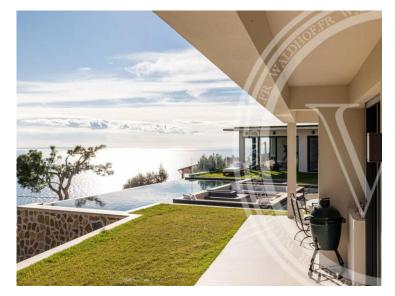

## Miete auf Anfrage

| Produkttyp                 | Zimmer   | <i>Stadt</i>    | Land       |
|----------------------------|----------|-----------------|------------|
| Haus                       |          | <b>Èze</b>      | Frankreich |
| Wohnfläche                 | Chambres | Salles de bains | Parkbox    |
| <b>326 m²</b>              | <b>5</b> | <b>5</b>        | <b>1</b>   |
| Hinweis<br><b>85512136</b> |          |                 |            |