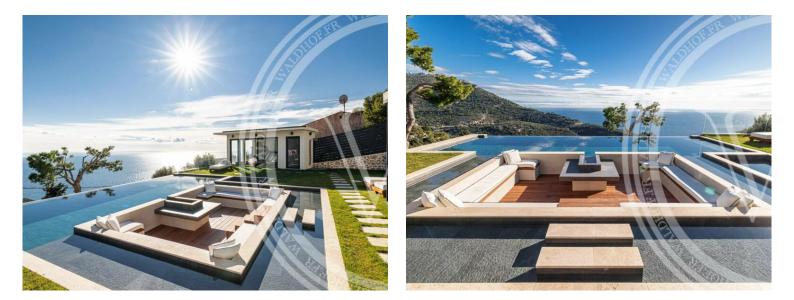

## Miete auf Anfrage

| Produkttyp                 | Zimmer   | <i>Stadt</i>    | Land       |
|----------------------------|----------|-----------------|------------|
| Haus                       |          | <b>Èze</b>      | Frankreich |
| Wohnfläche                 | Chambres | Salles de bains | Parkbox    |
| <b>326 m²</b>              | <b>5</b> | <b>5</b>        | <b>1</b>   |
| Hinweis<br><b>85512136</b> |          |                 |            |