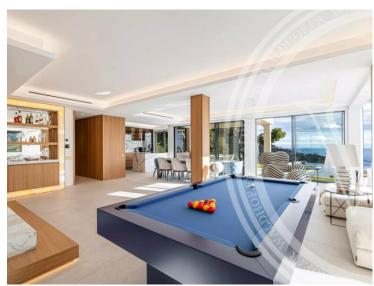

## Miete auf Anfrage

| Produkttyp                 | Zimmer   | <i>Stadt</i>    | Land       |
|----------------------------|----------|-----------------|------------|
| Haus                       |          | <b>Èze</b>      | Frankreich |
| Wohnfläche                 | Chambres | Salles de bains | Parkbox    |
| <b>326 m²</b>              | <b>5</b> | <b>5</b>        | <b>1</b>   |
| Hinweis<br><b>85512136</b> |          |                 |            |