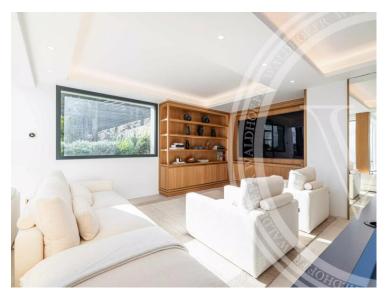

## Miete auf Anfrage

| Produkttyp                 | Zimmer   | <i>Stadt</i>    | Land       |
|----------------------------|----------|-----------------|------------|
| Haus                       |          | <b>Èze</b>      | Frankreich |
| Wohnfläche                 | Chambres | Salles de bains | Parkbox    |
| <b>326 m²</b>              | <b>5</b> | <b>5</b>        | <b>1</b>   |
| Hinweis<br><b>85512136</b> |          |                 |            |