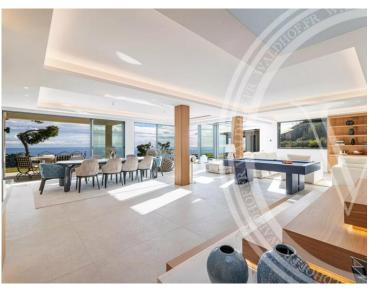

## Miete auf Anfrage

| Produkttyp                 | Zimmer   | <i>Stadt</i>    | Land       |
|----------------------------|----------|-----------------|------------|
| Haus                       |          | <b>Èze</b>      | Frankreich |
| Wohnfläche                 | Chambres | Salles de bains | Parkbox    |
| <b>326 m²</b>              | <b>5</b> | <b>5</b>        | <b>1</b>   |
| Hinweis<br><b>85512136</b> |          |                 |            |