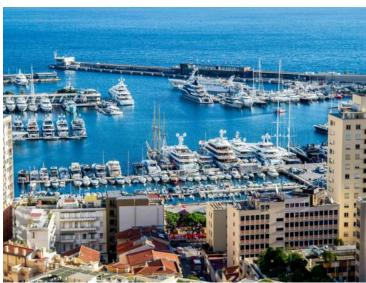

#### Co-Exclusivité

15 000 € / Monat + Nebenkosten : 900 €

| Produkttyp      | Zimmer           | Gebäude Beverly Palace bloc A | District                |
|-----------------|------------------|-------------------------------|-------------------------|
| <b>Wohnung</b>  | 3 Zimmer         |                               | <b>Moneghetti</b>       |
| Wohnfläche      | Terrasse Fläche  | Totale Fläche                 | Chambres                |
| <b>149 m</b> ²  | <b>37 m</b> ²    | <b>186 m</b> ²                | <b>2</b>                |
| Salles de bains | Parkplatz        | Keller                        | Stockwerk               |
| <b>2</b>        | <b>1</b>         | <b>1</b>                      | <b>10</b>               |
| Nebenkosten     | Zustand          | Verfügbar ab                  | Hinweis WL BEVERLY 3P20 |
| <b>900 €</b>    | <b>Renoviert</b> | <b>01/01/2025</b>             |                         |