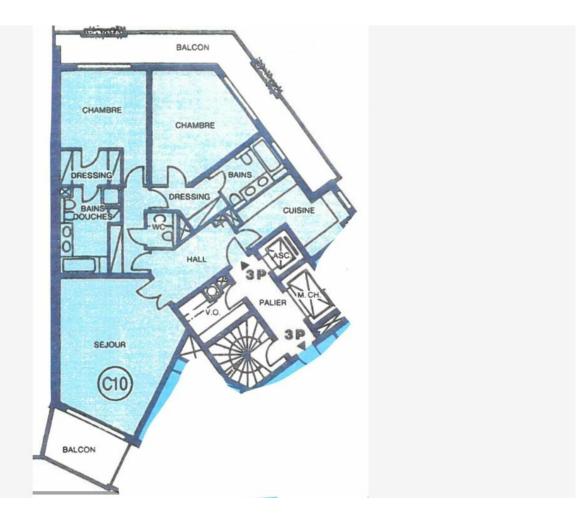

#### Co-Exclusivité

15 000 € / Monat + Nebenkosten : 900 €

| Produkttyp      | Zimmer           | Gebäude Beverly Palace bloc A | District                |
|-----------------|------------------|-------------------------------|-------------------------|
| <b>Wohnung</b>  | 3 Zimmer         |                               | <b>Moneghetti</b>       |
| Wohnfläche      | Terrasse Fläche  | Totale Fläche                 | Chambres                |
| <b>149 m</b> ²  | <b>37 m</b> ²    | <b>186 m</b> ²                | <b>2</b>                |
| Salles de bains | Parkplatz        | Keller                        | Stockwerk               |
| <b>2</b>        | <b>1</b>         | <b>1</b>                      | <b>10</b>               |
| Nebenkosten     | Zustand          | Verfügbar ab                  | Hinweis WL BEVERLY 3P20 |
| <b>900 €</b>    | <b>Renoviert</b> | <b>01/01/2025</b>             |                         |