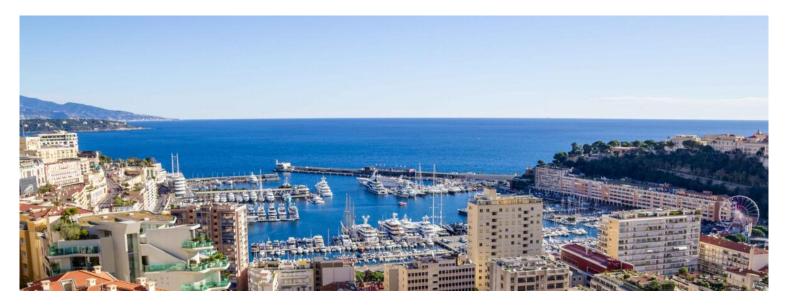

#### Co-Exclusivité

15 000 € / Monat + Nebenkosten : 900 €

| Produkttyp      | Zimmer           | Gebäude Beverly Palace bloc A | District                |
|-----------------|------------------|-------------------------------|-------------------------|
| <b>Wohnung</b>  | 3 Zimmer         |                               | <b>Moneghetti</b>       |
| Wohnfläche      | Terrasse Fläche  | Totale Fläche                 | Chambres                |
| <b>149 m</b> ²  | <b>37 m</b> ²    | <b>186 m</b> ²                | <b>2</b>                |
| Salles de bains | Parkplatz        | Keller                        | Stockwerk               |
| <b>2</b>        | <b>1</b>         | <b>1</b>                      | <b>10</b>               |
| Nebenkosten     | Zustand          | Verfügbar ab                  | Hinweis WL BEVERLY 3P20 |
| <b>900 €</b>    | <b>Renoviert</b> | <b>01/01/2025</b>             |                         |