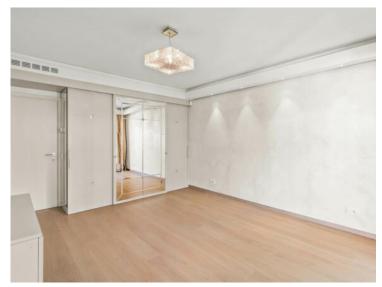

#### Co-Exclusivité

15 000 € / Monat + Nebenkosten : 900 €

| Produkttyp      | Zimmer           | Gebäude Beverly Palace bloc A | District                |
|-----------------|------------------|-------------------------------|-------------------------|
| <b>Wohnung</b>  | 3 Zimmer         |                               | <b>Moneghetti</b>       |
| Wohnfläche      | Terrasse Fläche  | Totale Fläche                 | Chambres                |
| <b>149 m</b> ²  | <b>37 m</b> ²    | <b>186 m</b> ²                | <b>2</b>                |
| Salles de bains | Parkplatz        | Keller                        | Stockwerk               |
| <b>2</b>        | <b>1</b>         | <b>1</b>                      | <b>10</b>               |
| Nebenkosten     | Zustand          | Verfügbar ab                  | Hinweis WL BEVERLY 3P20 |
| <b>900 €</b>    | <b>Renoviert</b> | <b>01/01/2025</b>             |                         |