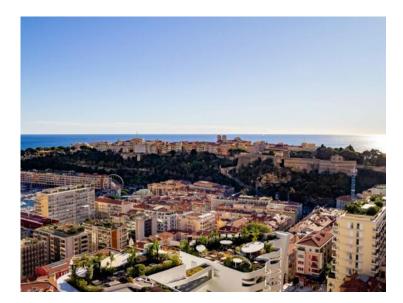

#### Co-Exclusivité

15 000 € / Monat + Nebenkosten : 900 €

| Produkttyp      | Zimmer           | Gebäude Beverly Palace bloc A | District                |
|-----------------|------------------|-------------------------------|-------------------------|
| <b>Wohnung</b>  | 3 Zimmer         |                               | <b>Moneghetti</b>       |
| Wohnfläche      | Terrasse Fläche  | Totale Fläche                 | Chambres                |
| <b>149 m</b> ²  | <b>37 m</b> ²    | <b>186 m</b> ²                | <b>2</b>                |
| Salles de bains | Parkplatz        | Keller                        | Stockwerk               |
| <b>2</b>        | <b>1</b>         | <b>1</b>                      | <b>10</b>               |
| Nebenkosten     | Zustand          | Verfügbar ab                  | Hinweis WL BEVERLY 3P20 |
| <b>900 €</b>    | <b>Renoviert</b> | <b>01/01/2025</b>             |                         |