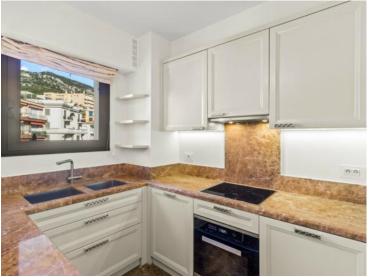

#### Co-Exclusivité

15 000 € / Monat + Nebenkosten : 900 €

| Produkttyp      | Zimmer           | Gebäude Beverly Palace bloc A | District                |
|-----------------|------------------|-------------------------------|-------------------------|
| <b>Wohnung</b>  | 3 Zimmer         |                               | <b>Moneghetti</b>       |
| Wohnfläche      | Terrasse Fläche  | Totale Fläche                 | Chambres                |
| <b>149 m</b> ²  | <b>37 m</b> ²    | <b>186 m</b> ²                | <b>2</b>                |
| Salles de bains | Parkplatz        | Keller                        | Stockwerk               |
| <b>2</b>        | <b>1</b>         | <b>1</b>                      | <b>10</b>               |
| Nebenkosten     | Zustand          | Verfügbar ab                  | Hinweis WL BEVERLY 3P20 |
| <b>900 €</b>    | <b>Renoviert</b> | <b>01/01/2025</b>             |                         |