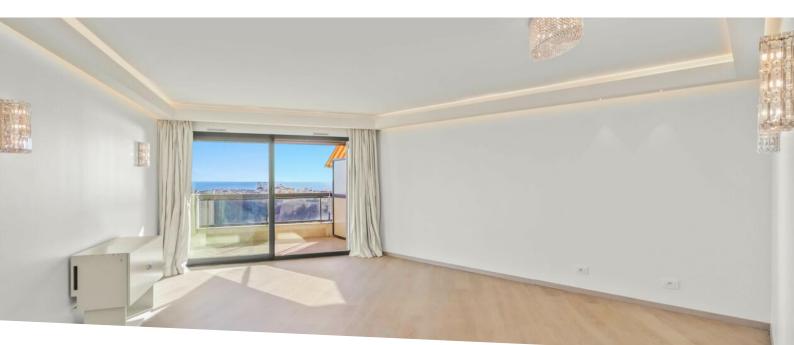

#### Co-Exclusivité

15 000 € / Monat + Nebenkosten : 900 €

| Produkttyp      | Zimmer           | Gebäude Beverly Palace bloc A | District                |
|-----------------|------------------|-------------------------------|-------------------------|
| <b>Wohnung</b>  | 3 Zimmer         |                               | <b>Moneghetti</b>       |
| Wohnfläche      | Terrasse Fläche  | Totale Fläche                 | Chambres                |
| <b>149 m</b> ²  | <b>37 m</b> ²    | <b>186 m</b> ²                | <b>2</b>                |
| Salles de bains | Parkplatz        | Keller                        | Stockwerk               |
| <b>2</b>        | <b>1</b>         | <b>1</b>                      | <b>10</b>               |
| Nebenkosten     | Zustand          | Verfügbar ab                  | Hinweis WL BEVERLY 3P20 |
| <b>900 €</b>    | <b>Renoviert</b> | <b>01/01/2025</b>             |                         |