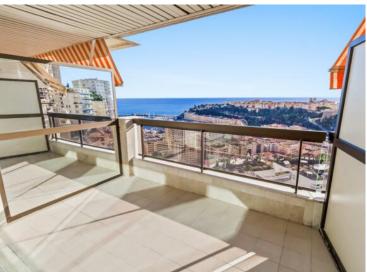

#### Co-Exclusivité

15 000 € / Monat + Nebenkosten : 900 €

| Produkttyp      | Zimmer           | Gebäude Beverly Palace bloc A | District                |
|-----------------|------------------|-------------------------------|-------------------------|
| <b>Wohnung</b>  | 3 Zimmer         |                               | <b>Moneghetti</b>       |
| Wohnfläche      | Terrasse Fläche  | Totale Fläche                 | Chambres                |
| <b>149 m</b> ²  | <b>37 m</b> ²    | <b>186 m</b> ²                | <b>2</b>                |
| Salles de bains | Parkplatz        | Keller                        | Stockwerk               |
| <b>2</b>        | <b>1</b>         | <b>1</b>                      | <b>10</b>               |
| Nebenkosten     | Zustand          | Verfügbar ab                  | Hinweis WL BEVERLY 3P20 |
| <b>900 €</b>    | <b>Renoviert</b> | <b>01/01/2025</b>             |                         |