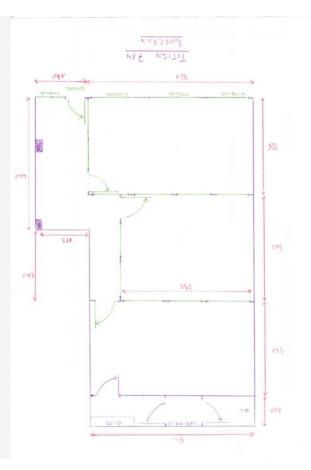

## 5 760 € / Monat + Nebenkosten : 500 €

| Produkttyp                            | Zimmer                       | Gebäude       | District             |
|---------------------------------------|------------------------------|---------------|----------------------|
| <b>Büro</b>                           |                              | <b>Titien</b> | Fontvieille          |
| Wohnfläche                            | Stockwerk                    | Nebenkosten   | Zustand              |
| <b>63 m</b> ²                         | RDC                          | <b>500 €</b>  | <b>Très bon état</b> |
| <i>Verfügbar ab</i> <b>01/02/2025</b> | Hinweis PE_LOC Bureau Titien |               |                      |