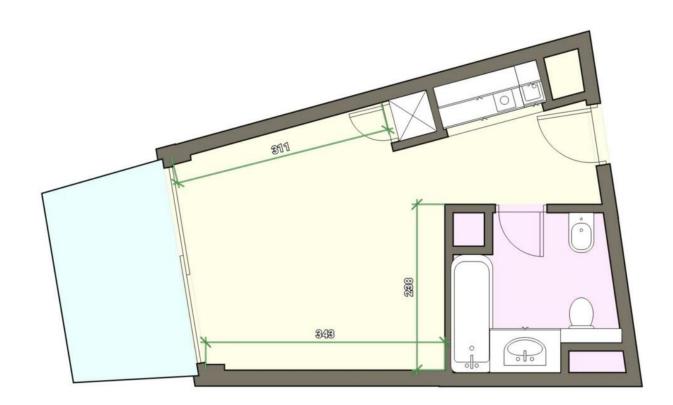

## Miete auf Anfrage

| Produkttyp<br><b>Wohnung</b> | Zimmer<br><b>Einzimmer</b> | Gebäude<br>Annonciade | District<br>La Rousse - Saint<br>Roman |
|------------------------------|----------------------------|-----------------------|----------------------------------------|
| Wohnfläche                   | <i>Terrasse Fläche</i>     | Totale Fläche         | Stockwerk                              |
| <b>25 m</b> ²                | <b>5 m²</b>                | <b>30 m</b> ²         | <b>27</b>                              |
| Nebenkosten                  | <i>Verfügbar ab</i>        | Hinweis               |                                        |
| <b>180 €</b>                 | <b>17/02/2025</b>          | <b>MP-1487</b>        |                                        |