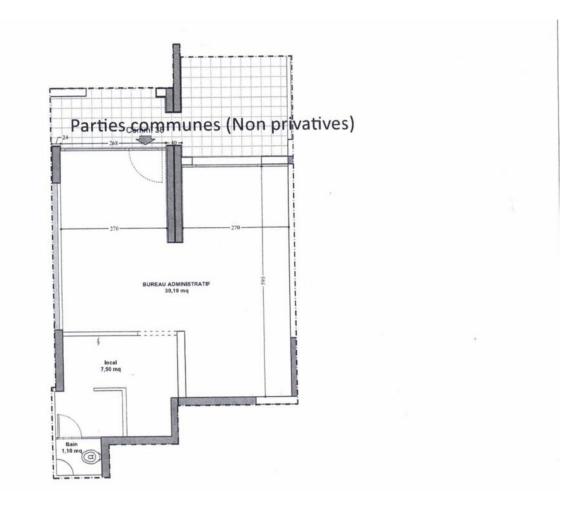

## Location professionnelle

4 350 € / Monat + Nebenkosten : 700 €

| Produkttyp                | Zimmer                              | Gebäude                   | District             |
|---------------------------|-------------------------------------|---------------------------|----------------------|
| <b>Büro</b>               |                                     | <b>Le Cimabue</b>         | <b>Fontvieille</b>   |
| Wohnfläche                | Stockwerk                           | Nebenkosten               | Zustand              |
| <b>39 m</b> ²             | <b>RDC</b>                          | <b>700 €</b>              | <b>Très bon état</b> |
| Mischnutzung<br><b>Ja</b> | Verfügbar ab <b>15 janvier 2025</b> | Hinweis<br><b>LMC-240</b> |                      |