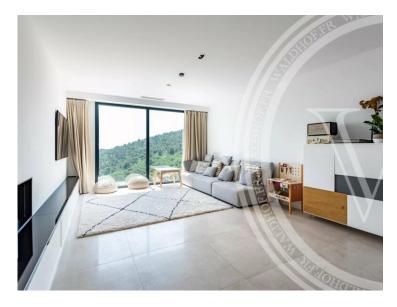

#### Verkauf

83523943

3 000 000 €

| Produkttyp     | Zimmer   | Stadt           | Land              |
|----------------|----------|-----------------|-------------------|
| <b>Haus</b>    |          | <b>Èze</b>      | <b>Frankreich</b> |
| Wohnfläche     | Chambres | Salles de bains | Parkbox           |
| <b>210 m</b> ² | <b>4</b> | <b>4</b>        | <b>1</b>          |
| Hinweis        |          |                 |                   |