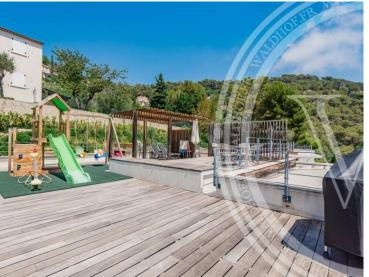

#### Verkauf

83523943

3 000 000 €

| Produkttyp     | Zimmer   | Stadt           | Land              |
|----------------|----------|-----------------|-------------------|
| <b>Haus</b>    |          | <b>Èze</b>      | <b>Frankreich</b> |
| Wohnfläche     | Chambres | Salles de bains | Parkbox           |
| <b>210 m</b> ² | <b>4</b> | <b>4</b>        | <b>1</b>          |
| Hinweis        |          |                 |                   |