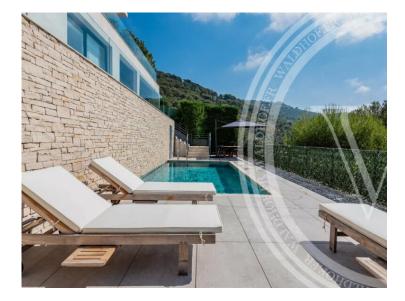

#### Verkauf

83523943

3 000 000 €

| Produkttyp     | Zimmer   | Stadt           | Land              |
|----------------|----------|-----------------|-------------------|
| <b>Haus</b>    |          | <b>Èze</b>      | <b>Frankreich</b> |
| Wohnfläche     | Chambres | Salles de bains | Parkbox           |
| <b>210 m</b> ² | <b>4</b> | <b>4</b>        | <b>1</b>          |
| Hinweis        |          |                 |                   |