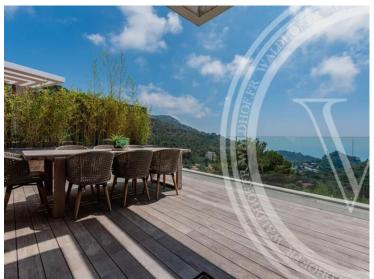

#### Verkauf

83523943

3 000 000 €

| Produkttyp     | Zimmer   | Stadt           | Land              |
|----------------|----------|-----------------|-------------------|
| <b>Haus</b>    |          | <b>Èze</b>      | <b>Frankreich</b> |
| Wohnfläche     | Chambres | Salles de bains | Parkbox           |
| <b>210 m</b> ² | <b>4</b> | <b>4</b>        | <b>1</b>          |
| Hinweis        |          |                 |                   |