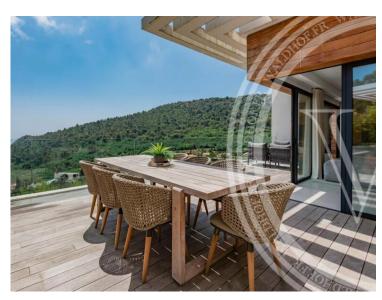

#### Verkauf

83523943

3 000 000 €

| Produkttyp     | Zimmer   | Stadt           | Land              |
|----------------|----------|-----------------|-------------------|
| <b>Haus</b>    |          | <b>Èze</b>      | <b>Frankreich</b> |
| Wohnfläche     | Chambres | Salles de bains | Parkbox           |
| <b>210 m</b> ² | <b>4</b> | <b>4</b>        | <b>1</b>          |
| Hinweis        |          |                 |                   |