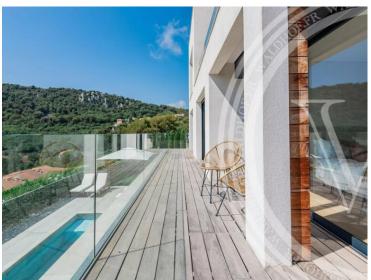

#### Verkauf

83523943

3 000 000 €

| Produkttyp     | Zimmer   | Stadt           | Land              |
|----------------|----------|-----------------|-------------------|
| <b>Haus</b>    |          | <b>Èze</b>      | <b>Frankreich</b> |
| Wohnfläche     | Chambres | Salles de bains | Parkbox           |
| <b>210 m</b> ² | <b>4</b> | <b>4</b>        | <b>1</b>          |
| Hinweis        |          |                 |                   |