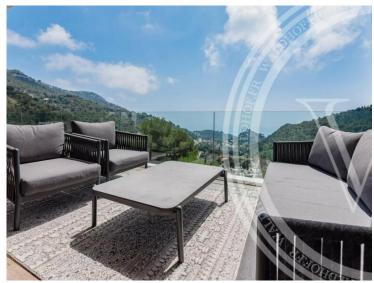

#### Verkauf

83523943

3 000 000 €

| Produkttyp     | Zimmer   | Stadt           | Land              |
|----------------|----------|-----------------|-------------------|
| <b>Haus</b>    |          | <b>Èze</b>      | <b>Frankreich</b> |
| Wohnfläche     | Chambres | Salles de bains | Parkbox           |
| <b>210 m</b> ² | <b>4</b> | <b>4</b>        | <b>1</b>          |
| Hinweis        |          |                 |                   |