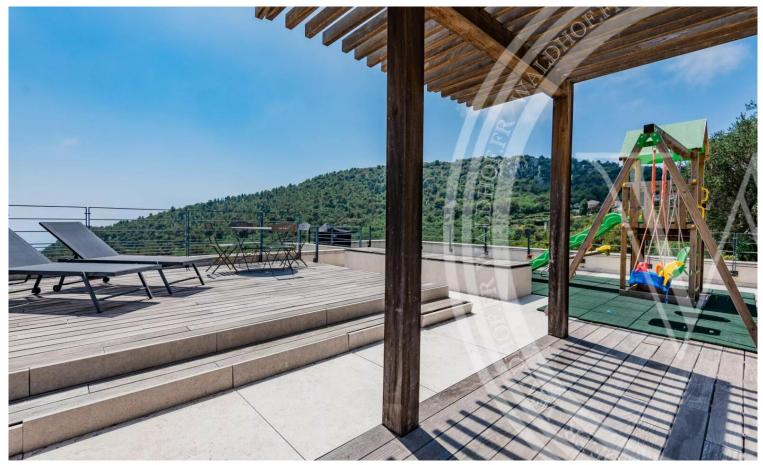

#### Verkauf

83523943

3 000 000 €

| Produkttyp     | Zimmer   | Stadt           | Land              |
|----------------|----------|-----------------|-------------------|
| <b>Haus</b>    |          | <b>Èze</b>      | <b>Frankreich</b> |
| Wohnfläche     | Chambres | Salles de bains | Parkbox           |
| <b>210 m</b> ² | <b>4</b> | <b>4</b>        | <b>1</b>          |
| Hinweis        |          |                 |                   |