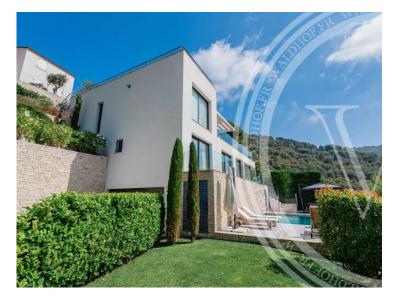

#### Verkauf

83523943

3 000 000 €

| Produkttyp     | Zimmer   | Stadt           | Land              |
|----------------|----------|-----------------|-------------------|
| <b>Haus</b>    |          | <b>Èze</b>      | <b>Frankreich</b> |
| Wohnfläche     | Chambres | Salles de bains | Parkbox           |
| <b>210 m</b> ² | <b>4</b> | <b>4</b>        | <b>1</b>          |
| Hinweis        |          |                 |                   |