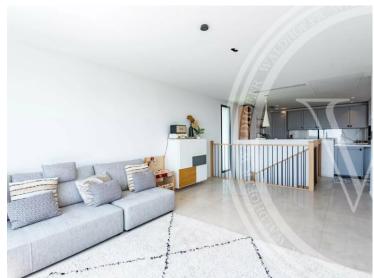

#### Verkauf

83523943

3 000 000 €

| Produkttyp     | Zimmer   | Stadt           | Land              |
|----------------|----------|-----------------|-------------------|
| <b>Haus</b>    |          | <b>Èze</b>      | <b>Frankreich</b> |
| Wohnfläche     | Chambres | Salles de bains | Parkbox           |
| <b>210 m</b> ² | <b>4</b> | <b>4</b>        | <b>1</b>          |
| Hinweis        |          |                 |                   |