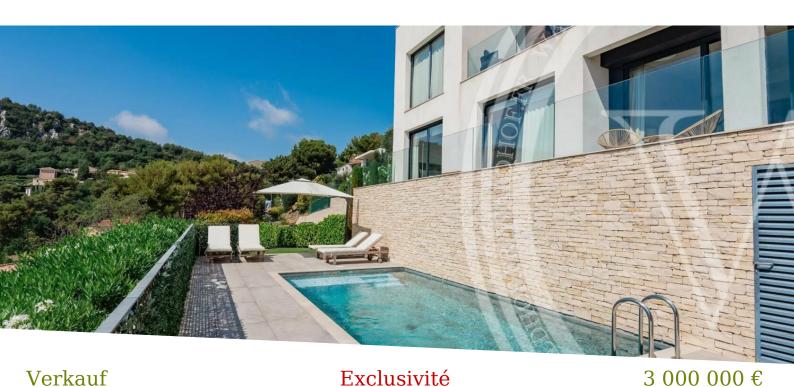

#### Verkauf

83523943

3 000 000 €

| Produkttyp     | Zimmer   | Stadt           | Land              |
|----------------|----------|-----------------|-------------------|
| <b>Haus</b>    |          | <b>Èze</b>      | <b>Frankreich</b> |
| Wohnfläche     | Chambres | Salles de bains | Parkbox           |
| <b>210 m</b> ² | <b>4</b> | <b>4</b>        | <b>1</b>          |
| Hinweis        |          |                 |                   |