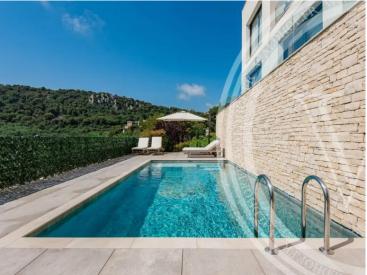

#### Verkauf

83523943

3 000 000 €

| Produkttyp     | Zimmer   | Stadt           | Land              |
|----------------|----------|-----------------|-------------------|
| <b>Haus</b>    |          | <b>Èze</b>      | <b>Frankreich</b> |
| Wohnfläche     | Chambres | Salles de bains | Parkbox           |
| <b>210 m</b> ² | <b>4</b> | <b>4</b>        | <b>1</b>          |
| Hinweis        |          |                 |                   |