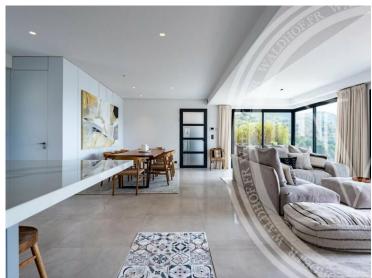

#### Verkauf

83523943

3 000 000 €

| Produkttyp     | Zimmer   | Stadt           | Land              |
|----------------|----------|-----------------|-------------------|
| <b>Haus</b>    |          | <b>Èze</b>      | <b>Frankreich</b> |
| Wohnfläche     | Chambres | Salles de bains | Parkbox           |
| <b>210 m</b> ² | <b>4</b> | <b>4</b>        | <b>1</b>          |
| Hinweis        |          |                 |                   |