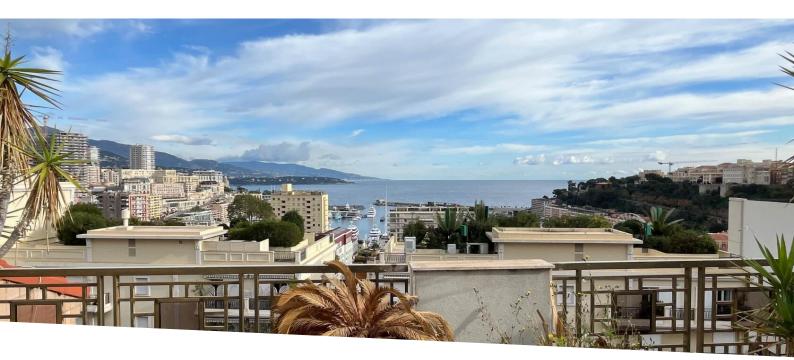

#### Verkauf Exclusivité 7 100 000 €

| Produkttyp                   | Zimmer                    | Gebäude                       | District  Jardin Exotique |
|------------------------------|---------------------------|-------------------------------|---------------------------|
| <b>Wohnung</b>               | <b>3 Zimmer</b>           | <b>Le Castel</b>              |                           |
| Wohnfläche                   | Terrasse Fläche           | Totale Fläche                 | Chambres                  |
| <b>130 m</b> ²               | <b>60 m²</b>              | <b>190 m</b> ²                | <b>2</b>                  |
| Salles de bains              | Parkplatz                 | Keller                        | Stockwerk                 |
| <b>2</b>                     | <b>1</b>                  | <b>1</b>                      | <b>4-5</b>                |
| Zustand <b>Gutem Zustand</b> | Mischnutzung<br><b>Ja</b> | Verfügbar ab<br>Immédiatement | Hinweis PPDM 500V         |