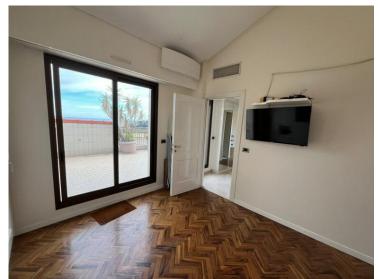

#### Verkauf Exclusivité 7 100 000 €

| Produkttyp                   | Zimmer                    | Gebäude                       | District  Jardin Exotique |
|------------------------------|---------------------------|-------------------------------|---------------------------|
| <b>Wohnung</b>               | <b>3 Zimmer</b>           | <b>Le Castel</b>              |                           |
| Wohnfläche                   | Terrasse Fläche           | Totale Fläche                 | Chambres                  |
| <b>130 m</b> ²               | <b>60 m²</b>              | <b>190 m</b> ²                | <b>2</b>                  |
| Salles de bains              | Parkplatz                 | Keller                        | Stockwerk                 |
| <b>2</b>                     | <b>1</b>                  | <b>1</b>                      | <b>4-5</b>                |
| Zustand <b>Gutem Zustand</b> | Mischnutzung<br><b>Ja</b> | Verfügbar ab<br>Immédiatement | Hinweis PPDM 500V         |