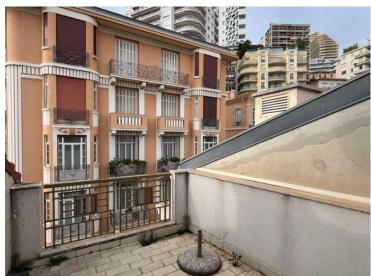

#### Verkauf Exclusivité 7 100 000 €

| Produkttyp                   | Zimmer                    | Gebäude                       | District  Jardin Exotique |
|------------------------------|---------------------------|-------------------------------|---------------------------|
| <b>Wohnung</b>               | <b>3 Zimmer</b>           | <b>Le Castel</b>              |                           |
| Wohnfläche                   | Terrasse Fläche           | Totale Fläche                 | Chambres                  |
| <b>130 m</b> ²               | <b>60 m²</b>              | <b>190 m</b> ²                | <b>2</b>                  |
| Salles de bains              | Parkplatz                 | Keller                        | Stockwerk                 |
| <b>2</b>                     | <b>1</b>                  | <b>1</b>                      | <b>4-5</b>                |
| Zustand <b>Gutem Zustand</b> | Mischnutzung<br><b>Ja</b> | Verfügbar ab<br>Immédiatement | Hinweis PPDM 500V         |