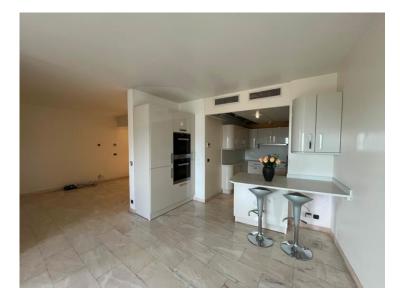

#### Verkauf Exclusivité 7 100 000 €

| Produkttyp                   | Zimmer                    | Gebäude                       | District  Jardin Exotique |
|------------------------------|---------------------------|-------------------------------|---------------------------|
| <b>Wohnung</b>               | <b>3 Zimmer</b>           | <b>Le Castel</b>              |                           |
| Wohnfläche                   | Terrasse Fläche           | Totale Fläche                 | Chambres                  |
| <b>130 m</b> ²               | <b>60 m²</b>              | <b>190 m</b> ²                | <b>2</b>                  |
| Salles de bains              | Parkplatz                 | Keller                        | Stockwerk                 |
| <b>2</b>                     | <b>1</b>                  | <b>1</b>                      | <b>4-5</b>                |
| Zustand <b>Gutem Zustand</b> | Mischnutzung<br><b>Ja</b> | Verfügbar ab<br>Immédiatement | Hinweis PPDM 500V         |