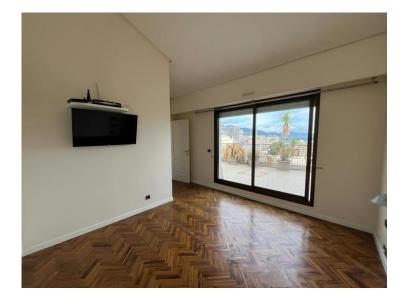

#### Verkauf Exclusivité 7 100 000 €

| Produkttyp                   | Zimmer                    | Gebäude                       | District  Jardin Exotique |
|------------------------------|---------------------------|-------------------------------|---------------------------|
| <b>Wohnung</b>               | <b>3 Zimmer</b>           | <b>Le Castel</b>              |                           |
| Wohnfläche                   | Terrasse Fläche           | Totale Fläche                 | Chambres                  |
| <b>130 m</b> ²               | <b>60 m²</b>              | <b>190 m</b> ²                | <b>2</b>                  |
| Salles de bains              | Parkplatz                 | Keller                        | Stockwerk                 |
| <b>2</b>                     | <b>1</b>                  | <b>1</b>                      | <b>4-5</b>                |
| Zustand <b>Gutem Zustand</b> | Mischnutzung<br><b>Ja</b> | Verfügbar ab<br>Immédiatement | Hinweis PPDM 500V         |