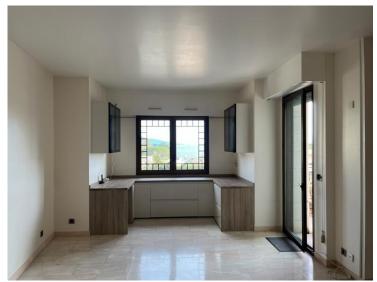

#### Verkauf Exclusivité 7 100 000 €

| Produkttyp                   | Zimmer                    | Gebäude                       | District  Jardin Exotique |
|------------------------------|---------------------------|-------------------------------|---------------------------|
| <b>Wohnung</b>               | <b>3 Zimmer</b>           | <b>Le Castel</b>              |                           |
| Wohnfläche                   | Terrasse Fläche           | Totale Fläche                 | Chambres                  |
| <b>130 m</b> ²               | <b>60 m²</b>              | <b>190 m</b> ²                | <b>2</b>                  |
| Salles de bains              | Parkplatz                 | Keller                        | Stockwerk                 |
| <b>2</b>                     | <b>1</b>                  | <b>1</b>                      | <b>4-5</b>                |
| Zustand <b>Gutem Zustand</b> | Mischnutzung<br><b>Ja</b> | Verfügbar ab<br>Immédiatement | Hinweis PPDM 500V         |