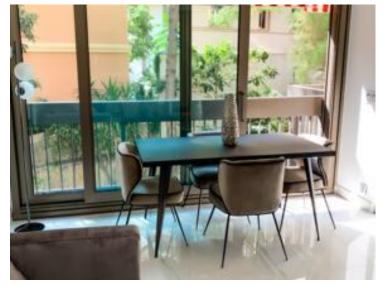

#### Vermietung

Produkttyp Wohnung Wohnfläche 48 m<sup>2</sup> Keller 1 Zimmer **2 Zimmer** Terrasse Fläche **4 m²** Nebenkosten **400 €** 

#### 4 900 € / Monat + Nebenkosten : 400 €

Gebäude **Park Palace** Totale Fläche **52 m<sup>2</sup>** Verfügbar ab **01.02.2025** 

District Carré d'Or Parkplatz 1 Hinweis LOC207