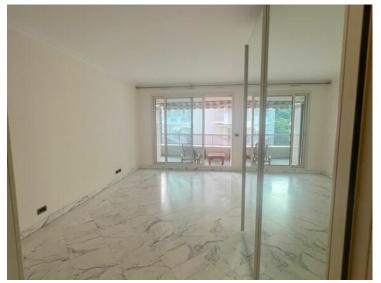

### Vermietung

1PJ4

| Produkttyp     | Zimmer           | Gebäude              | District        |
|----------------|------------------|----------------------|-----------------|
| <b>Wohnung</b> | <b>Einzimmer</b> | Patio Palace         | Jardin Exotique |
| Wohnfläche     | Terrasse Fläche  | Totale Fläche        | Parkplatz       |
| <b>39 m</b> ²  | <b>10 m²</b>     | <b>49 m</b> ²        | <b>1</b>        |
| Keller         | Nebenkosten      | Zustand              | Verfügbar ab    |
| <b>1</b>       | <b>250 €</b>     | <b>Très bon état</b> | Immédiatement   |
| Hinweis        |                  |                      |                 |