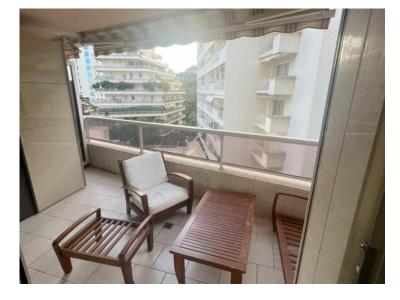

### Vermietung

1PJ4

| Produkttyp     | Zimmer           | Gebäude              | District        |
|----------------|------------------|----------------------|-----------------|
| <b>Wohnung</b> | <b>Einzimmer</b> | Patio Palace         | Jardin Exotique |
| Wohnfläche     | Terrasse Fläche  | Totale Fläche        | Parkplatz       |
| <b>39 m</b> ²  | <b>10 m²</b>     | <b>49 m</b> ²        | <b>1</b>        |
| Keller         | Nebenkosten      | Zustand              | Verfügbar ab    |
| <b>1</b>       | <b>250 €</b>     | <b>Très bon état</b> | Immédiatement   |
| Hinweis        |                  |                      |                 |