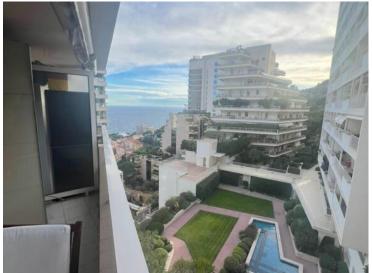

### Vermietung

1PJ4

| Produkttyp     | Zimmer           | Gebäude              | District        |
|----------------|------------------|----------------------|-----------------|
| <b>Wohnung</b> | <b>Einzimmer</b> | Patio Palace         | Jardin Exotique |
| Wohnfläche     | Terrasse Fläche  | Totale Fläche        | Parkplatz       |
| <b>39 m</b> ²  | <b>10 m²</b>     | <b>49 m</b> ²        | <b>1</b>        |
| Keller         | Nebenkosten      | Zustand              | Verfügbar ab    |
| <b>1</b>       | <b>250 €</b>     | <b>Très bon état</b> | Immédiatement   |
| Hinweis        |                  |                      |                 |