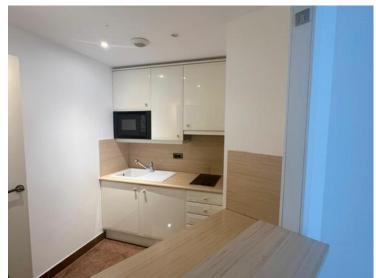

### Vermietung

1PJ4

| Produkttyp     | Zimmer           | Gebäude              | District        |
|----------------|------------------|----------------------|-----------------|
| <b>Wohnung</b> | <b>Einzimmer</b> | Patio Palace         | Jardin Exotique |
| Wohnfläche     | Terrasse Fläche  | Totale Fläche        | Parkplatz       |
| <b>39 m</b> ²  | <b>10 m²</b>     | <b>49 m</b> ²        | <b>1</b>        |
| Keller         | Nebenkosten      | Zustand              | Verfügbar ab    |
| <b>1</b>       | <b>250 €</b>     | <b>Très bon état</b> | Immédiatement   |
| Hinweis        |                  |                      |                 |