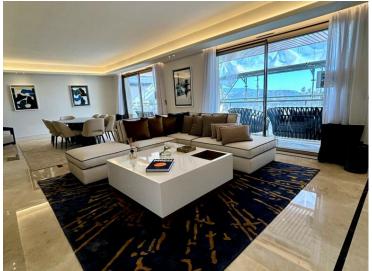

### Miete auf Anfrage

| Produkttyp      | Zimmer          | Gebäude           | District          |
|-----------------|-----------------|-------------------|-------------------|
| <b>Wohnung</b>  | 5 Zimmer        | <b>La Réserve</b> | <b>Larvotto</b>   |
| Wohnfläche      | Terrasse Fläche | Totale Fläche     | Chambres          |
| <b>195 m²</b>   | <b>69 m</b> ²   | <b>264 m</b> ²    | <b>3</b>          |
| Salles de bains | Parkplatze      | Keller            | Stockwerk         |
| <b>3</b>        | <b>2</b>        | <b>1</b>          | <b>7</b>          |
| Nebenkosten     | Zustand         | Mischnutzung      | Verfügbar ab      |
| <b>2 500 €</b>  | <b>Neubau</b>   | <b>Ja</b>         | <b>01/03/2025</b> |
| Hinweis         |                 |                   |                   |