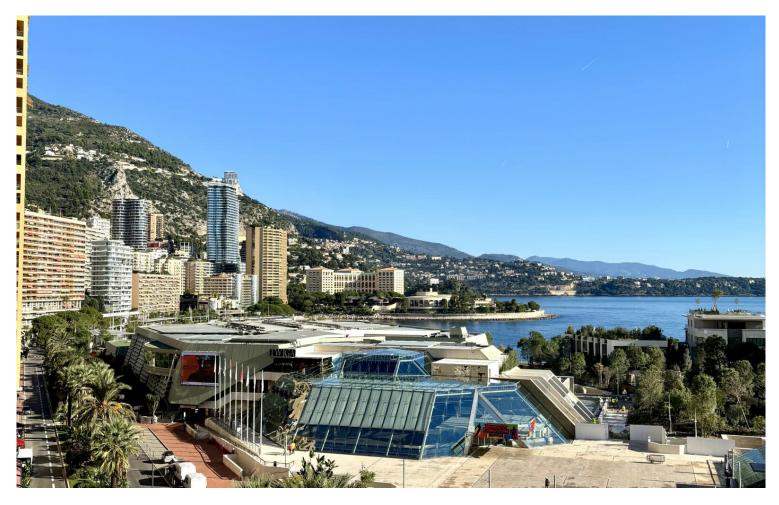

### Miete auf Anfrage

| Produkttyp      | Zimmer          | Gebäude           | District          |
|-----------------|-----------------|-------------------|-------------------|
| <b>Wohnung</b>  | 5 Zimmer        | <b>La Réserve</b> | <b>Larvotto</b>   |
| Wohnfläche      | Terrasse Fläche | Totale Fläche     | Chambres          |
| <b>195 m²</b>   | <b>69 m</b> ²   | <b>264 m</b> ²    | <b>3</b>          |
| Salles de bains | Parkplatze      | Keller            | Stockwerk         |
| <b>3</b>        | <b>2</b>        | <b>1</b>          | <b>7</b>          |
| Nebenkosten     | Zustand         | Mischnutzung      | Verfügbar ab      |
| <b>2 500 €</b>  | <b>Neubau</b>   | <b>Ja</b>         | <b>01/03/2025</b> |
| Hinweis         |                 |                   |                   |