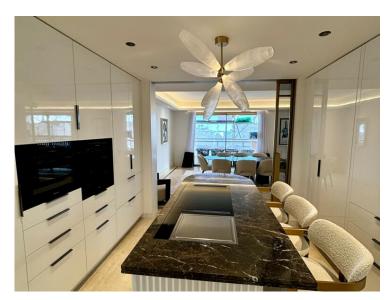

### Miete auf Anfrage

| Produkttyp      | Zimmer          | Gebäude           | District          |
|-----------------|-----------------|-------------------|-------------------|
| <b>Wohnung</b>  | 5 Zimmer        | <b>La Réserve</b> | <b>Larvotto</b>   |
| Wohnfläche      | Terrasse Fläche | Totale Fläche     | Chambres          |
| <b>195 m²</b>   | <b>69 m</b> ²   | <b>264 m</b> ²    | <b>3</b>          |
| Salles de bains | Parkplatze      | Keller            | Stockwerk         |
| <b>3</b>        | <b>2</b>        | <b>1</b>          | <b>7</b>          |
| Nebenkosten     | Zustand         | Mischnutzung      | Verfügbar ab      |
| <b>2 500 €</b>  | <b>Neubau</b>   | <b>Ja</b>         | <b>01/03/2025</b> |
| Hinweis         |                 |                   |                   |