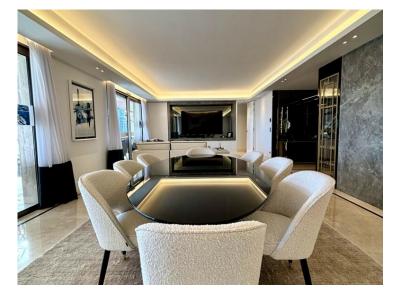

### Miete auf Anfrage

| Produkttyp      | Zimmer          | Gebäude           | District          |
|-----------------|-----------------|-------------------|-------------------|
| <b>Wohnung</b>  | 5 Zimmer        | <b>La Réserve</b> | <b>Larvotto</b>   |
| Wohnfläche      | Terrasse Fläche | Totale Fläche     | Chambres          |
| <b>195 m²</b>   | <b>69 m</b> ²   | <b>264 m</b> ²    | <b>3</b>          |
| Salles de bains | Parkplatze      | Keller            | Stockwerk         |
| <b>3</b>        | <b>2</b>        | <b>1</b>          | <b>7</b>          |
| Nebenkosten     | Zustand         | Mischnutzung      | Verfügbar ab      |
| <b>2 500 €</b>  | <b>Neubau</b>   | <b>Ja</b>         | <b>01/03/2025</b> |
| Hinweis         |                 |                   |                   |