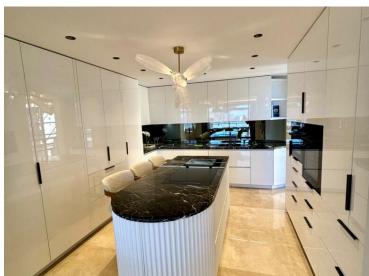

### Miete auf Anfrage

| Produkttyp      | Zimmer          | Gebäude           | District          |
|-----------------|-----------------|-------------------|-------------------|
| <b>Wohnung</b>  | 5 Zimmer        | <b>La Réserve</b> | <b>Larvotto</b>   |
| Wohnfläche      | Terrasse Fläche | Totale Fläche     | Chambres          |
| <b>195 m²</b>   | <b>69 m</b> ²   | <b>264 m</b> ²    | <b>3</b>          |
| Salles de bains | Parkplatze      | Keller            | Stockwerk         |
| <b>3</b>        | <b>2</b>        | <b>1</b>          | <b>7</b>          |
| Nebenkosten     | Zustand         | Mischnutzung      | Verfügbar ab      |
| <b>2 500 €</b>  | <b>Neubau</b>   | <b>Ja</b>         | <b>01/03/2025</b> |
| Hinweis         |                 |                   |                   |