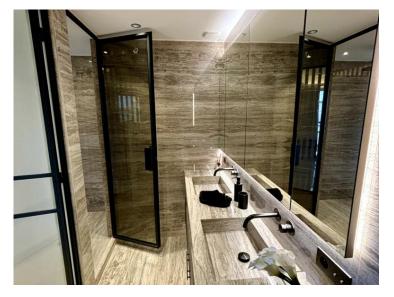

### Miete auf Anfrage

| Produkttyp      | Zimmer          | Gebäude           | District          |
|-----------------|-----------------|-------------------|-------------------|
| <b>Wohnung</b>  | 5 Zimmer        | <b>La Réserve</b> | <b>Larvotto</b>   |
| Wohnfläche      | Terrasse Fläche | Totale Fläche     | Chambres          |
| <b>195 m²</b>   | <b>69 m</b> ²   | <b>264 m</b> ²    | <b>3</b>          |
| Salles de bains | Parkplatze      | Keller            | Stockwerk         |
| <b>3</b>        | <b>2</b>        | <b>1</b>          | <b>7</b>          |
| Nebenkosten     | Zustand         | Mischnutzung      | Verfügbar ab      |
| <b>2 500 €</b>  | <b>Neubau</b>   | <b>Ja</b>         | <b>01/03/2025</b> |
| Hinweis         |                 |                   |                   |