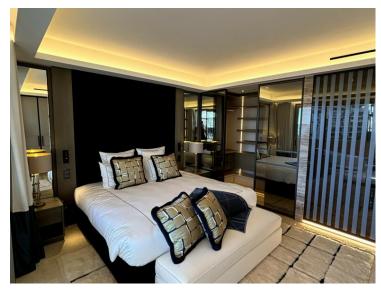

### Miete auf Anfrage

| Produkttyp      | Zimmer          | Gebäude           | District          |
|-----------------|-----------------|-------------------|-------------------|
| <b>Wohnung</b>  | 5 Zimmer        | <b>La Réserve</b> | <b>Larvotto</b>   |
| Wohnfläche      | Terrasse Fläche | Totale Fläche     | Chambres          |
| <b>195 m²</b>   | <b>69 m</b> ²   | <b>264 m</b> ²    | <b>3</b>          |
| Salles de bains | Parkplatze      | Keller            | Stockwerk         |
| <b>3</b>        | <b>2</b>        | <b>1</b>          | <b>7</b>          |
| Nebenkosten     | Zustand         | Mischnutzung      | Verfügbar ab      |
| <b>2 500 €</b>  | <b>Neubau</b>   | <b>Ja</b>         | <b>01/03/2025</b> |
| Hinweis         |                 |                   |                   |