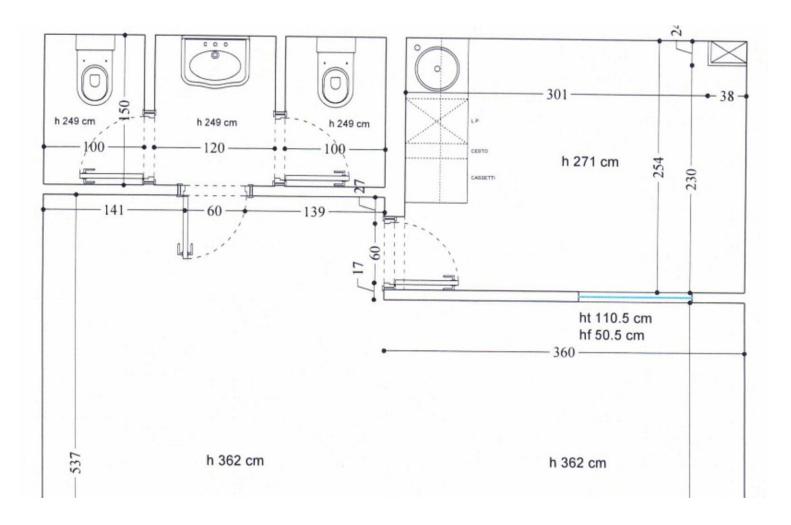

| Zimmer                      | Gebäude           | District    |
|--------------------------------|-----------------------------|-------------------|-------------|
| <b>Büro</b>                    | 2 Zimmer                    | <b>Botticelli</b> | Fontvieille |
| Totale Fläche<br><b>47 m</b> ² | Hinweis<br>BUREAUBOTTICELLI |                   |             |



## MonteCarlo-RealEstate.com



This document does not form part of any offer or contract. All measurements, areas and distances are approximate. The information and plans contained herein are believed to be correct, however, their accuracy is not guaranteed. The photographs show only certain parts of the property at the time they were taken. This offer is subject to change of price or other conditions, without prior notice.







## MonteCarlo-RealEstate.com



This document does not form part of any offer or contract. All measurements, areas and distances are approximate. The information and plans contained herein are believed to be correct, nowever, their accuracy is not guaranteed. The photographs show only certain parts of the property at the time they were taken. This offer is subject to change of price or other conditions, without prior notice.