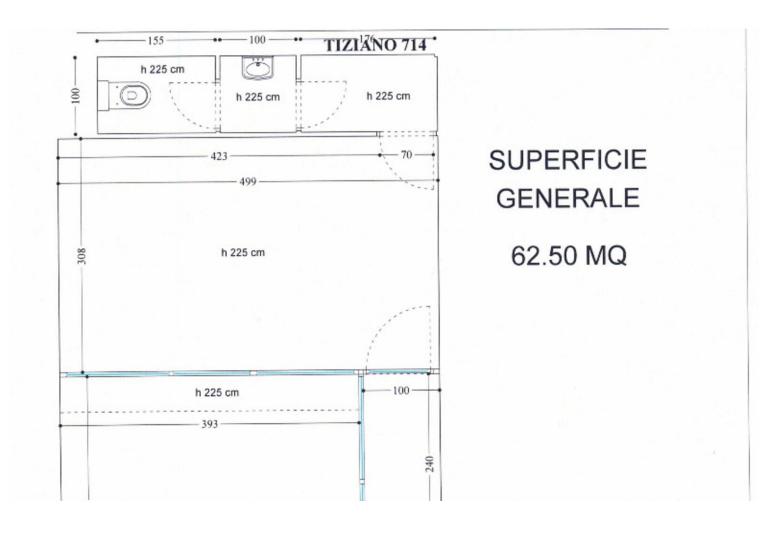

## Location professionnelle

| Produkttyp    | Zimmer           | Gebäude             | District        |
|---------------|------------------|---------------------|-----------------|
| <b>Büro</b>   | <b>Einzimmer</b> | <b>Titien</b>       | Fontvieille     |
| Totale Fläche | Nebenkosten      | <i>Verfügbar ab</i> | Hinweis         |
| 62,50 m²      | <b>500 €</b>     | <b>01/02/2025</b>   | BUREAUTITIENLOC |