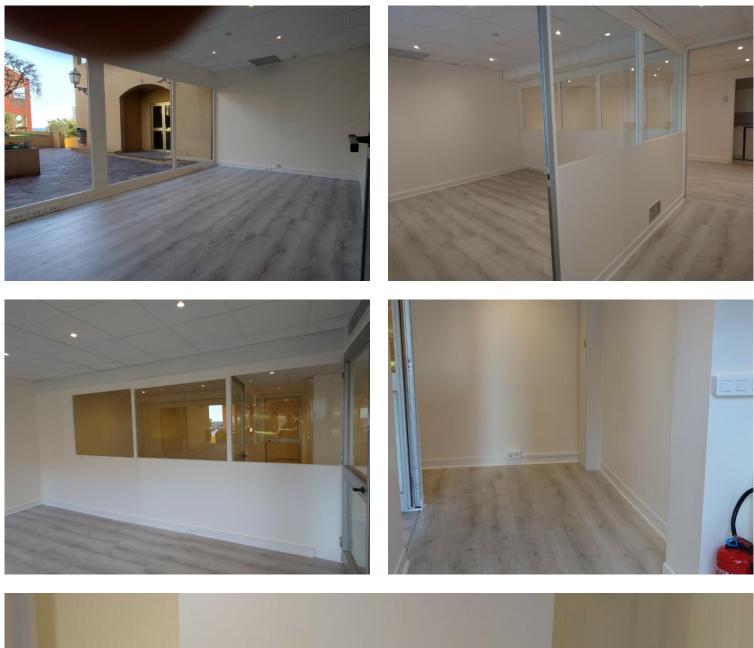

### 5 760 € / Monat + Nebenkosten : 500 €

| Produkttyp           | Zimmer            | Gebäude             | District           |
|----------------------|-------------------|---------------------|--------------------|
| <b>Büro</b>          |                   | <b>Titien</b>       | Fontvieille        |
| Wohnfläche           | Salle de bains    | Stockwerk           | Nebenkosten        |
| <b>63 m²</b>         | <b>1</b>          | RDC                 | <b>500 €</b>       |
| Zustand              | Verfügbar ab      | Lois                | Hinweis ACL_TIT714 |
| <b>Très bon état</b> | <b>01/02/2025</b> | <b>Libre de loi</b> |                    |