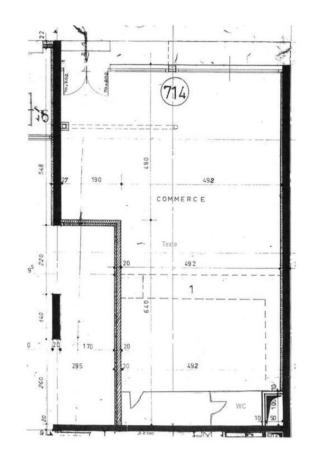

### 5 760 € / Monat + Nebenkosten : 500 €

| Produkttyp           | Zimmer            | Gebäude             | District           |
|----------------------|-------------------|---------------------|--------------------|
| <b>Büro</b>          |                   | <b>Titien</b>       | Fontvieille        |
| Wohnfläche           | Salle de bains    | Stockwerk           | Nebenkosten        |
| <b>63 m²</b>         | <b>1</b>          | RDC                 | <b>500 €</b>       |
| Zustand              | Verfügbar ab      | Lois                | Hinweis ACL_TIT714 |
| <b>Très bon état</b> | <b>01/02/2025</b> | <b>Libre de loi</b> |                    |