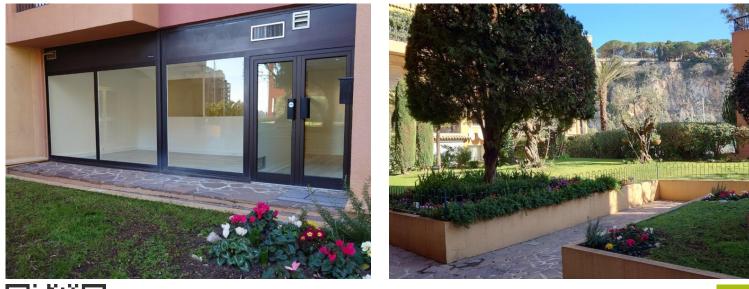

### 5 760 € / Monat + Nebenkosten : 500 €

| Produkttyp           | Zimmer            | Gebäude             | District           |
|----------------------|-------------------|---------------------|--------------------|
| <b>Büro</b>          |                   | <b>Titien</b>       | Fontvieille        |
| Wohnfläche           | Salle de bains    | Stockwerk           | Nebenkosten        |
| <b>63 m²</b>         | <b>1</b>          | RDC                 | <b>500 €</b>       |
| Zustand              | Verfügbar ab      | Lois                | Hinweis ACL_TIT714 |
| <b>Très bon état</b> | <b>01/02/2025</b> | <b>Libre de loi</b> |                    |