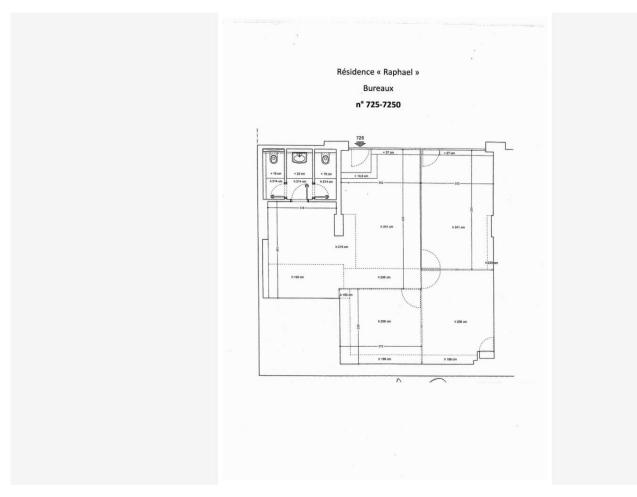

#### Vente professionnelle

BurV\_RAPH725

Produkttyp Gebäude District Zimmer Büro Raphael Fontvieille Wohnfläche Stockwerk Zustand Verfügbar ab 94 m<sup>2</sup> RDC Très bon état 30/09/2025 Hinweis