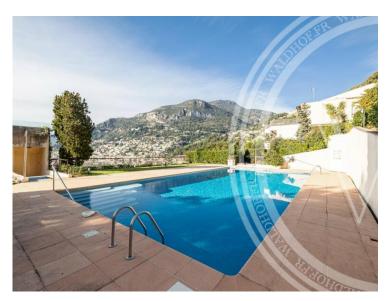

#### Verkauf

Produkttyp Wohnung Wohnfläche 102,29 m<sup>2</sup> Salles de bains

Zimmer 3 Zimmer

Terrasse Fläche 34,35 m<sup>2</sup>

> Hinweis 85496142

1 390 000 €

Stadt Roquebrune-Cap-Tot**Martia**che 136,64 m<sup>2</sup>