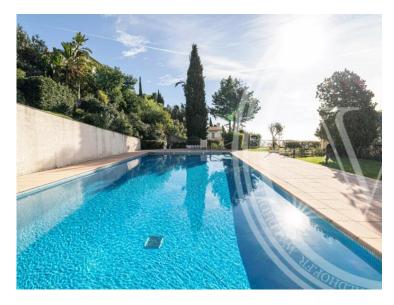

#### Verkauf

Produkttyp Wohnung Wohnfläche 102,29 m<sup>2</sup> Salles de bains

Zimmer 3 Zimmer

Terrasse Fläche 34,35 m<sup>2</sup>

> Hinweis 85496142

1 390 000 €

Stadt Roquebrune-Cap-Tot**Martia**che 136,64 m<sup>2</sup>