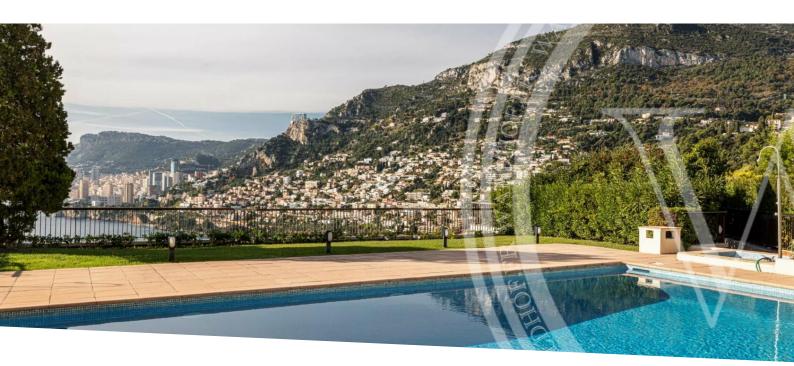

#### Verkauf

Produkttyp Wohnung Wohnfläche 102,29 m<sup>2</sup> Salles de bains

Zimmer 3 Zimmer

Terrasse Fläche 34,35 m<sup>2</sup>

> Hinweis 85496142

1 390 000 €

Stadt Roquebrune-Cap-Tot**Martia**che 136,64 m<sup>2</sup>