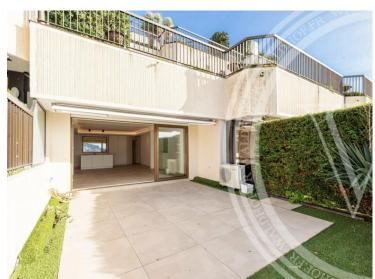

#### Verkauf

Produkttyp Wohnung Wohnfläche 102,29 m<sup>2</sup> Salles de bains

Zimmer 3 Zimmer

Terrasse Fläche 34,35 m<sup>2</sup>

> Hinweis 85496142

1 390 000 €

Stadt Roquebrune-Cap-Tot**Martia**che 136,64 m<sup>2</sup>