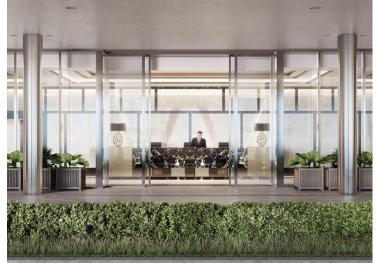

### Vermietung

Produkttyp Gebäude District Zimmer Wohnung 8 **Bay House** Larvotto Terrasse Fläche Wohnfläche Totale Fläche Chambres 747,70 m<sup>2</sup> 134,90 m<sup>2</sup> 903,70 m<sup>2</sup> +5 Salles de bains Keller Stockwerk Parkplatze +5 1 +5 3 Verfügbar ab Nebenkosten Zustand Hinweis 1er février 2025 12 500 € Neubau **BAY/T8AR49** 