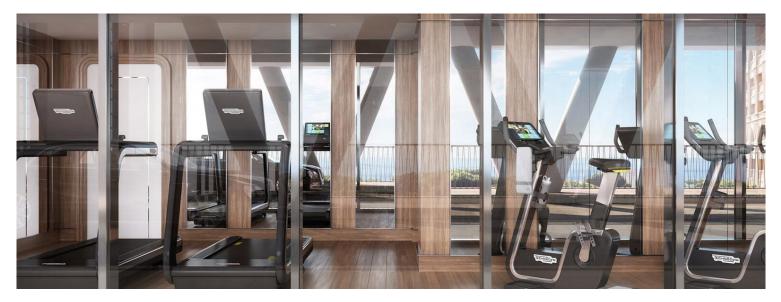

### Vermietung

Produkttyp Gebäude District Zimmer Wohnung 8 **Bay House** Larvotto Terrasse Fläche Wohnfläche Totale Fläche Chambres 747,70 m<sup>2</sup> 134,90 m<sup>2</sup> 903,70 m<sup>2</sup> +5 Salles de bains Keller Stockwerk Parkplatze +5 1 +5 3 Verfügbar ab Nebenkosten Zustand Hinweis 1er février 2025 12 500 € Neubau **BAY/T8AR49** 