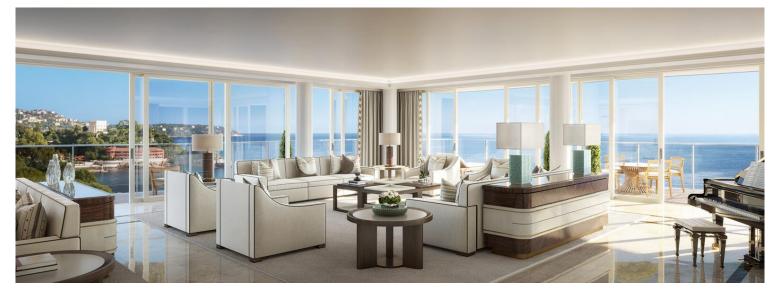

### Vermietung

Produkttyp Gebäude District Zimmer Wohnung 8 **Bay House** Larvotto Terrasse Fläche Wohnfläche Totale Fläche Chambres 747,70 m<sup>2</sup> 134,90 m<sup>2</sup> 903,70 m<sup>2</sup> +5 Salles de bains Keller Stockwerk Parkplatze +5 1 +5 3 Verfügbar ab Nebenkosten Zustand Hinweis 1er février 2025 12 500 € Neubau **BAY/T8AR49** 