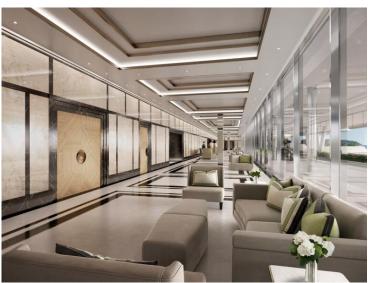

### Vermietung

Produkttyp Gebäude District Zimmer Wohnung 8 **Bay House** Larvotto Terrasse Fläche Wohnfläche Totale Fläche Chambres 747,70 m<sup>2</sup> 134,90 m<sup>2</sup> 903,70 m<sup>2</sup> +5 Salles de bains Keller Stockwerk Parkplatze +5 1 +5 3 Verfügbar ab Nebenkosten Zustand Hinweis 1er février 2025 12 500 € Neubau **BAY/T8AR49** 