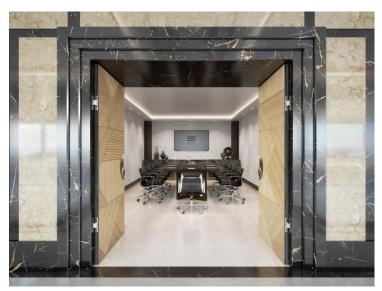

### Vermietung

Produkttyp Gebäude District Zimmer Wohnung 8 **Bay House** Larvotto Terrasse Fläche Wohnfläche Totale Fläche Chambres 747,70 m<sup>2</sup> 134,90 m<sup>2</sup> 903,70 m<sup>2</sup> +5 Salles de bains Keller Stockwerk Parkplatze +5 1 +5 3 Verfügbar ab Nebenkosten Zustand Hinweis 1er février 2025 12 500 € Neubau **BAY/T8AR49** 