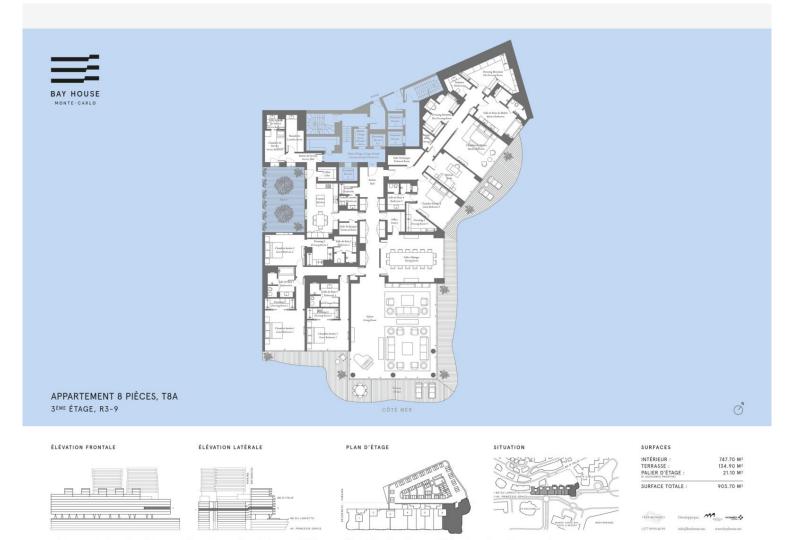

### Vermietung

Produkttyp Gebäude District Zimmer Wohnung 8 **Bay House** Larvotto Terrasse Fläche Wohnfläche Totale Fläche Chambres 747,70 m<sup>2</sup> 134,90 m<sup>2</sup> 903,70 m<sup>2</sup> +5 Salles de bains Keller Stockwerk Parkplatze +5 1 +5 3 Verfügbar ab Nebenkosten Zustand Hinweis 1er février 2025 12 500 € Neubau **BAY/T8AR49** 