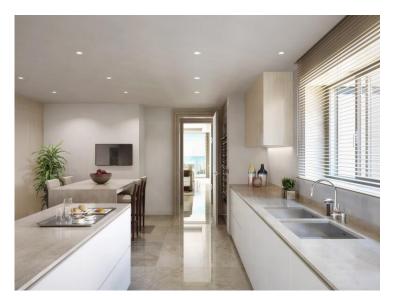

### Vermietung

Produkttyp Gebäude District Zimmer Wohnung 8 **Bay House** Larvotto Terrasse Fläche Wohnfläche Totale Fläche Chambres 747,70 m<sup>2</sup> 134,90 m<sup>2</sup> 903,70 m<sup>2</sup> +5 Salles de bains Keller Stockwerk Parkplatze +5 1 +5 3 Verfügbar ab Nebenkosten Zustand Hinweis 1er février 2025 12 500 € Neubau **BAY/T8AR49** 