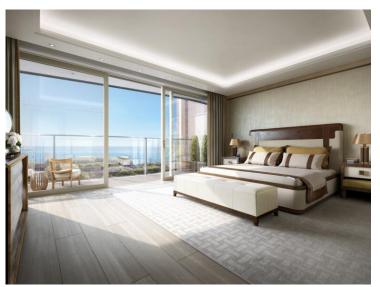

### Vermietung

Produkttyp Gebäude District Zimmer Wohnung 8 **Bay House** Larvotto Terrasse Fläche Wohnfläche Totale Fläche Chambres 747,70 m<sup>2</sup> 134,90 m<sup>2</sup> 903,70 m<sup>2</sup> +5 Salles de bains Keller Stockwerk Parkplatze +5 1 +5 3 Verfügbar ab Nebenkosten Zustand Hinweis 1er février 2025 12 500 € Neubau **BAY/T8AR49** 