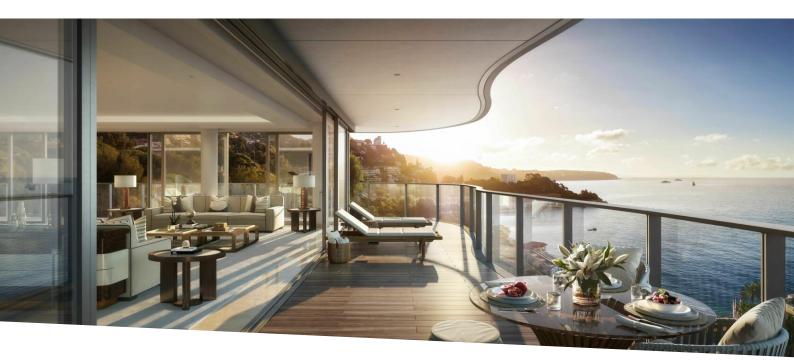

### Vermietung

Produkttyp Gebäude District Zimmer Wohnung 8 **Bay House** Larvotto Terrasse Fläche Wohnfläche Totale Fläche Chambres 747,70 m<sup>2</sup> 134,90 m<sup>2</sup> 903,70 m<sup>2</sup> +5 Salles de bains Keller Stockwerk Parkplatze +5 1 +5 3 Verfügbar ab Nebenkosten Zustand Hinweis 1er février 2025 12 500 € Neubau **BAY/T8AR49** 