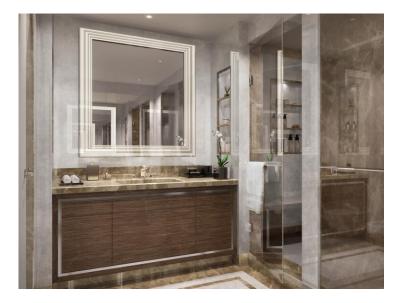

### Vermietung

Produkttyp Gebäude District Zimmer Wohnung 8 **Bay House** Larvotto Terrasse Fläche Wohnfläche Totale Fläche Chambres 747,70 m<sup>2</sup> 134,90 m<sup>2</sup> 903,70 m<sup>2</sup> +5 Salles de bains Keller Stockwerk Parkplatze +5 1 +5 3 Verfügbar ab Nebenkosten Zustand Hinweis 1er février 2025 12 500 € Neubau **BAY/T8AR49** 