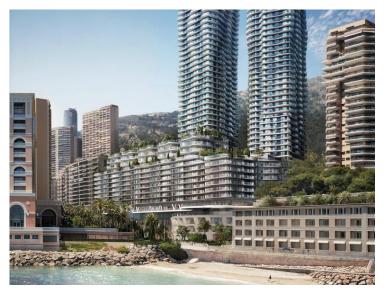

### Vermietung

Produkttyp Gebäude District Zimmer Wohnung 8 **Bay House** Larvotto Terrasse Fläche Wohnfläche Totale Fläche Chambres 747,70 m<sup>2</sup> 134,90 m<sup>2</sup> 903,70 m<sup>2</sup> +5 Salles de bains Keller Stockwerk Parkplatze +5 1 +5 3 Verfügbar ab Nebenkosten Zustand Hinweis 1er février 2025 12 500 € Neubau **BAY/T8AR49** 