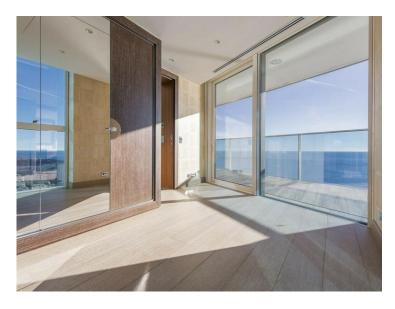

### Vermietung

| Produkttyp<br><b>Wohnung</b>  | Zimmer<br>4 Zimmer                   | Gebäude<br><b>Tour Odéon</b>      | District<br>La Rousse - Saint<br>Roman |
|-------------------------------|--------------------------------------|-----------------------------------|----------------------------------------|
| Wohnfläche                    | Terrasse Fläche                      | Totale Fläche                     | Chambres                               |
| <b>257 m</b> ²                | <b>63 m²</b>                         | <b>320 m²</b>                     | <b>3</b>                               |
| Salles de bains               | Parkplatze                           | Keller                            | Stockwerk                              |
| <b>3</b>                      | <b>4</b>                             | <b>1</b>                          | <b>27</b>                              |
| Nebenkosten<br><b>4 700 €</b> | Zustand <b>Prestations luxueuses</b> | Verfügbar ab<br><b>01/05/2025</b> | Hinweis <b>TO/R.27.01</b>              |