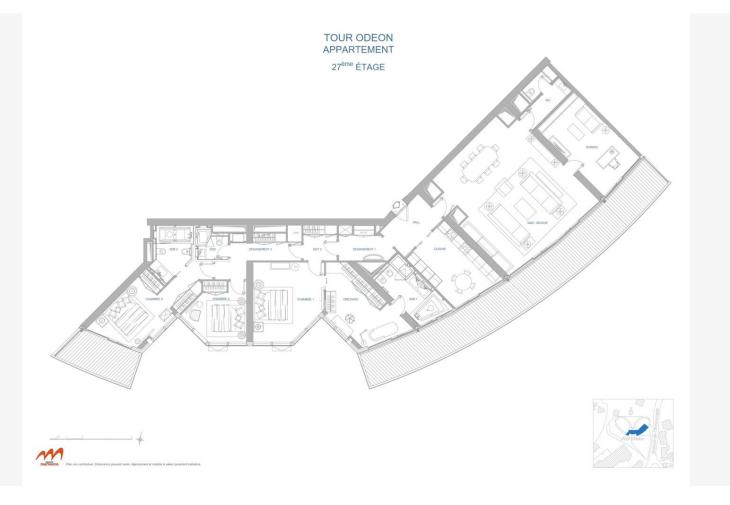

### Vermietung

| Produkttyp<br><b>Wohnung</b>  | Zimmer<br>4 Zimmer                   | Gebäude<br><b>Tour Odéon</b>      | District<br>La Rousse - Saint<br>Roman |
|-------------------------------|--------------------------------------|-----------------------------------|----------------------------------------|
| Wohnfläche                    | Terrasse Fläche                      | Totale Fläche                     | Chambres                               |
| <b>257 m</b> ²                | <b>63 m²</b>                         | <b>320 m²</b>                     | <b>3</b>                               |
| Salles de bains               | Parkplatze                           | Keller                            | Stockwerk                              |
| <b>3</b>                      | <b>4</b>                             | <b>1</b>                          | <b>27</b>                              |
| Nebenkosten<br><b>4 700 €</b> | Zustand <b>Prestations luxueuses</b> | Verfügbar ab<br><b>01/05/2025</b> | Hinweis <b>TO/R.27.01</b>              |