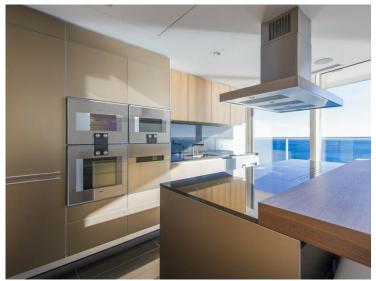

### Vermietung

| Produkttyp<br><b>Wohnung</b>  | Zimmer<br>4 Zimmer                   | Gebäude<br><b>Tour Odéon</b>      | District<br>La Rousse - Saint<br>Roman |
|-------------------------------|--------------------------------------|-----------------------------------|----------------------------------------|
| Wohnfläche                    | Terrasse Fläche                      | Totale Fläche                     | Chambres                               |
| <b>257 m</b> ²                | <b>63 m²</b>                         | <b>320 m²</b>                     | <b>3</b>                               |
| Salles de bains               | Parkplatze                           | Keller                            | Stockwerk                              |
| <b>3</b>                      | <b>4</b>                             | <b>1</b>                          | <b>27</b>                              |
| Nebenkosten<br><b>4 700 €</b> | Zustand <b>Prestations luxueuses</b> | Verfügbar ab<br><b>01/05/2025</b> | Hinweis <b>TO/R.27.01</b>              |