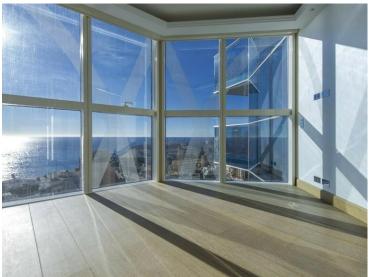

### Vermietung

| Produkttyp<br><b>Wohnung</b>  | Zimmer<br>4 Zimmer                   | Gebäude<br><b>Tour Odéon</b>      | District<br>La Rousse - Saint<br>Roman |
|-------------------------------|--------------------------------------|-----------------------------------|----------------------------------------|
| Wohnfläche                    | Terrasse Fläche                      | Totale Fläche                     | Chambres                               |
| <b>257 m</b> ²                | <b>63 m²</b>                         | <b>320 m²</b>                     | <b>3</b>                               |
| Salles de bains               | Parkplatze                           | Keller                            | Stockwerk                              |
| <b>3</b>                      | <b>4</b>                             | <b>1</b>                          | <b>27</b>                              |
| Nebenkosten<br><b>4 700 €</b> | Zustand <b>Prestations luxueuses</b> | Verfügbar ab<br><b>01/05/2025</b> | Hinweis <b>TO/R.27.01</b>              |