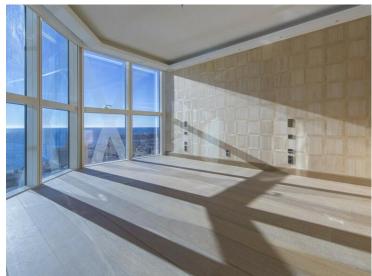

### Vermietung

| Produkttyp<br><b>Wohnung</b>  | Zimmer<br>4 Zimmer                   | Gebäude<br><b>Tour Odéon</b>      | District<br>La Rousse - Saint<br>Roman |
|-------------------------------|--------------------------------------|-----------------------------------|----------------------------------------|
| Wohnfläche                    | Terrasse Fläche                      | Totale Fläche                     | Chambres                               |
| <b>257 m</b> ²                | <b>63 m²</b>                         | <b>320 m²</b>                     | <b>3</b>                               |
| Salles de bains               | Parkplatze                           | Keller                            | Stockwerk                              |
| <b>3</b>                      | <b>4</b>                             | <b>1</b>                          | <b>27</b>                              |
| Nebenkosten<br><b>4 700 €</b> | Zustand <b>Prestations luxueuses</b> | Verfügbar ab<br><b>01/05/2025</b> | Hinweis <b>TO/R.27.01</b>              |