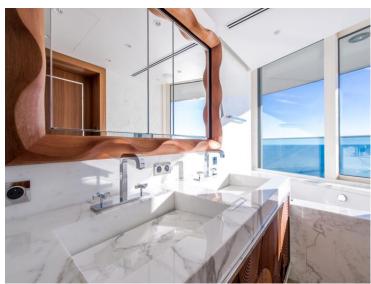

### Vermietung

| Produkttyp<br><b>Wohnung</b>  | Zimmer<br>4 Zimmer                   | Gebäude<br><b>Tour Odéon</b>      | District<br>La Rousse - Saint<br>Roman |
|-------------------------------|--------------------------------------|-----------------------------------|----------------------------------------|
| Wohnfläche                    | Terrasse Fläche                      | Totale Fläche                     | Chambres                               |
| <b>257 m</b> ²                | <b>63 m²</b>                         | <b>320 m²</b>                     | <b>3</b>                               |
| Salles de bains               | Parkplatze                           | Keller                            | Stockwerk                              |
| <b>3</b>                      | <b>4</b>                             | <b>1</b>                          | <b>27</b>                              |
| Nebenkosten<br><b>4 700 €</b> | Zustand <b>Prestations luxueuses</b> | Verfügbar ab<br><b>01/05/2025</b> | Hinweis <b>TO/R.27.01</b>              |