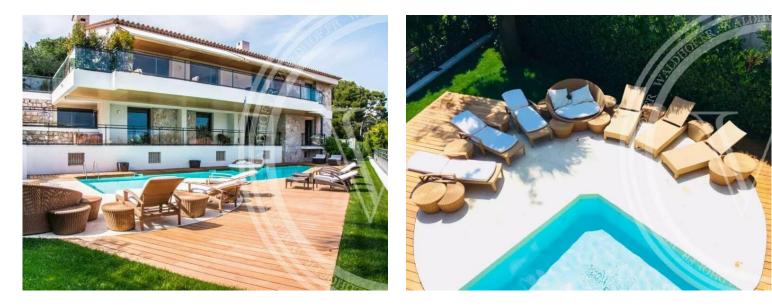

#### 25 000 € / Monat

| Produkttyp<br>Haus          | Zimmer                    | Stadt Saint-Jean-Cap-Ferrat | Land<br>Frankreich          |
|-----------------------------|---------------------------|-----------------------------|-----------------------------|
| Wohnfläche<br><b>500 m²</b> | Totale Fläche<br>1 336 m² | Chambres<br><b>5</b>        | Salles de bains<br><b>6</b> |
| Meublé<br>Ja                | Hinweis<br>85187222       |                             |                             |