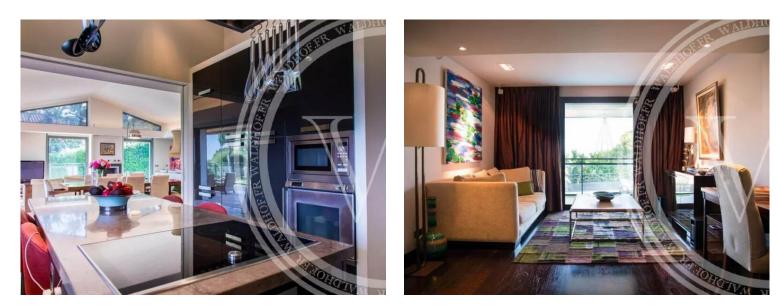

#### 25 000 € / Monat

| Produkttyp<br>Haus          | Zimmer                    | Stadt Saint-Jean-Cap-Ferrat | Land<br>Frankreich          |
|-----------------------------|---------------------------|-----------------------------|-----------------------------|
| Wohnfläche<br><b>500 m²</b> | Totale Fläche<br>1 336 m² | Chambres<br><b>5</b>        | Salles de bains<br><b>6</b> |
| Meublé<br>Ja                | Hinweis<br>85187222       |                             |                             |