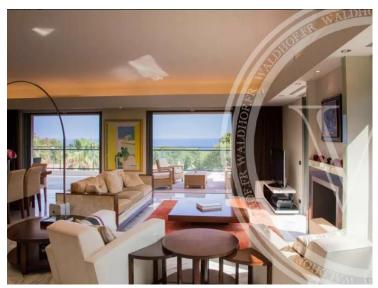

#### 25 000 € / Monat

| Produkttyp<br>Haus          | Zimmer                    | Stadt Saint-Jean-Cap-Ferrat | Land<br>Frankreich          |
|-----------------------------|---------------------------|-----------------------------|-----------------------------|
| Wohnfläche<br><b>500 m²</b> | Totale Fläche<br>1 336 m² | Chambres<br><b>5</b>        | Salles de bains<br><b>6</b> |
| Meublé<br>Ja                | Hinweis<br>85187222       |                             |                             |