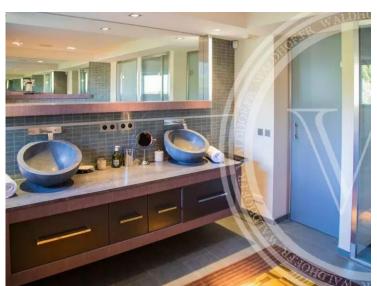

#### 25 000 € / Monat

| Produkttyp<br>Haus          | Zimmer                    | Stadt Saint-Jean-Cap-Ferrat | Land<br>Frankreich          |
|-----------------------------|---------------------------|-----------------------------|-----------------------------|
| Wohnfläche<br><b>500 m²</b> | Totale Fläche<br>1 336 m² | Chambres<br><b>5</b>        | Salles de bains<br><b>6</b> |
| Meublé<br>Ja                | Hinweis<br>85187222       |                             |                             |