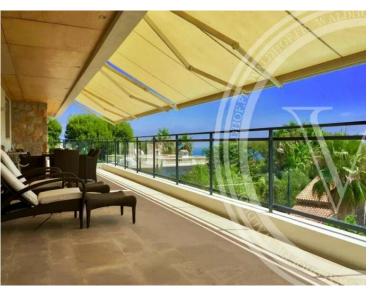

#### 25 000 € / Monat

| Produkttyp<br>Haus          | Zimmer                    | Stadt Saint-Jean-Cap-Ferrat | Land<br>Frankreich          |
|-----------------------------|---------------------------|-----------------------------|-----------------------------|
| Wohnfläche<br><b>500 m²</b> | Totale Fläche<br>1 336 m² | Chambres<br><b>5</b>        | Salles de bains<br><b>6</b> |
| Meublé<br>Ja                | Hinweis<br>85187222       |                             |                             |