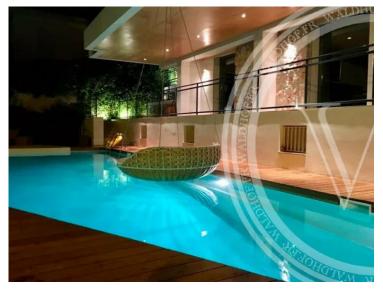

#### 25 000 € / Monat

| Produkttyp<br>Haus          | Zimmer                    | Stadt Saint-Jean-Cap-Ferrat | Land<br>Frankreich          |
|-----------------------------|---------------------------|-----------------------------|-----------------------------|
| Wohnfläche<br><b>500 m²</b> | Totale Fläche<br>1 336 m² | Chambres<br><b>5</b>        | Salles de bains<br><b>6</b> |
| Meublé<br>Ja                | Hinweis<br>85187222       |                             |                             |