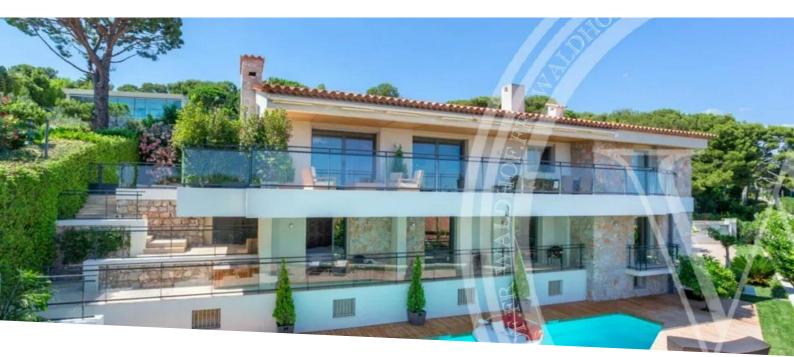

#### 25 000 € / Monat

| Produkttyp<br>Haus          | Zimmer                    | Stadt Saint-Jean-Cap-Ferrat | Land<br>Frankreich          |
|-----------------------------|---------------------------|-----------------------------|-----------------------------|
| Wohnfläche<br><b>500 m²</b> | Totale Fläche<br>1 336 m² | Chambres<br><b>5</b>        | Salles de bains<br><b>6</b> |
| Meublé<br>Ja                | Hinweis<br>85187222       |                             |                             |