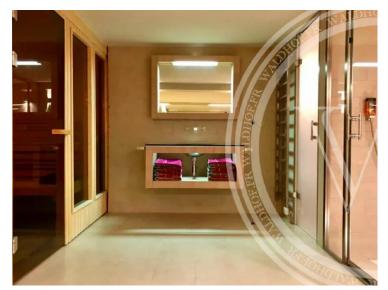

#### 25 000 € / Monat

| Produkttyp<br>Haus          | Zimmer                    | Stadt Saint-Jean-Cap-Ferrat | Land<br>Frankreich          |
|-----------------------------|---------------------------|-----------------------------|-----------------------------|
| Wohnfläche<br><b>500 m²</b> | Totale Fläche<br>1 336 m² | Chambres<br><b>5</b>        | Salles de bains<br><b>6</b> |
| Meublé<br>Ja                | Hinweis<br>85187222       |                             |                             |