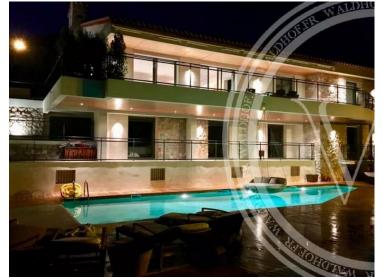

#### 25 000 € / Monat

| Produkttyp<br>Haus          | Zimmer                    | Stadt Saint-Jean-Cap-Ferrat | Land<br>Frankreich          |
|-----------------------------|---------------------------|-----------------------------|-----------------------------|
| Wohnfläche<br><b>500 m²</b> | Totale Fläche<br>1 336 m² | Chambres<br><b>5</b>        | Salles de bains<br><b>6</b> |
| Meublé<br>Ja                | Hinweis<br>85187222       |                             |                             |