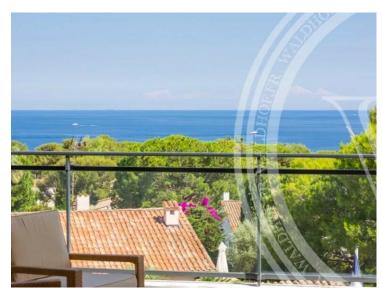

#### 25 000 € / Monat

| Produkttyp<br>Haus          | Zimmer                    | Stadt Saint-Jean-Cap-Ferrat | Land<br>Frankreich          |
|-----------------------------|---------------------------|-----------------------------|-----------------------------|
| Wohnfläche<br><b>500 m²</b> | Totale Fläche<br>1 336 m² | Chambres<br><b>5</b>        | Salles de bains<br><b>6</b> |
| Meublé<br>Ja                | Hinweis<br>85187222       |                             |                             |