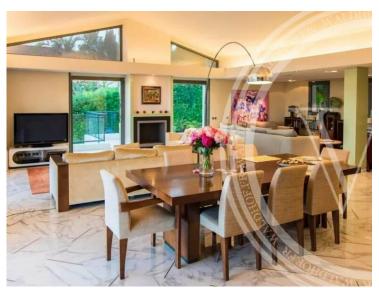

#### 25 000 € / Monat

| Produkttyp<br>Haus          | Zimmer                    | Stadt Saint-Jean-Cap-Ferrat | Land<br>Frankreich          |
|-----------------------------|---------------------------|-----------------------------|-----------------------------|
| Wohnfläche<br><b>500 m²</b> | Totale Fläche<br>1 336 m² | Chambres<br><b>5</b>        | Salles de bains<br><b>6</b> |
| Meublé<br>Ja                | Hinweis<br>85187222       |                             |                             |