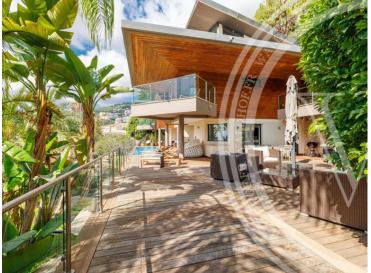

### Verkauf

Produkttyp Haus Wohnfläche 580 m² Salles de bains Zimmer +5 Zimmer

Land Fläche 1 472 m²

Parkbox 2

Stadt

Roquebrune-Cap-Totale Flache 850 m<sup>2</sup>

*Hinweis* **85147607** 

21 000 000 €