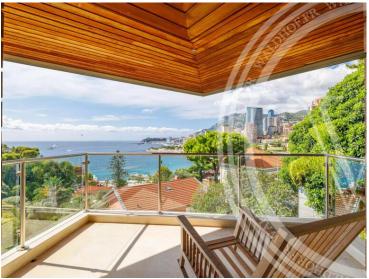

### Verkauf

Produkttyp Haus Wohnfläche 580 m² Salles de bains Zimmer +5 Zimmer

Land Fläche 1 472 m²

Parkbox 2

Stadt

Roquebrune-Cap-Totale Flache 850 m<sup>2</sup>

*Hinweis* **85147607** 

21 000 000 €