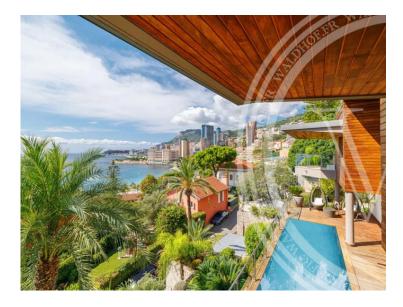

### Verkauf

Produkttyp Haus Wohnfläche 580 m² Salles de bains Zimmer +5 Zimmer

Land Fläche 1 472 m²

Parkbox 2

Stadt

Roquebrune-Cap-Totale Flache 850 m<sup>2</sup>

*Hinweis* **85147607** 

21 000 000 €

Land **Frankreich** 

Chambres