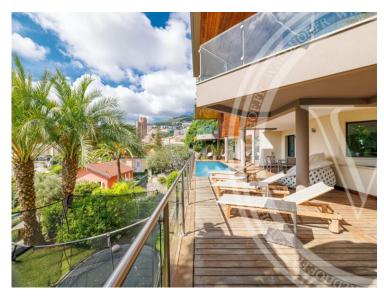

### Verkauf

Produkttyp Haus Wohnfläche 580 m² Salles de bains Zimmer +5 Zimmer

Land Fläche 1 472 m²

Parkbox 2

Stadt

Roquebrune-Cap-Totale Flache 850 m<sup>2</sup>

*Hinweis* **85147607** 

21 000 000 €