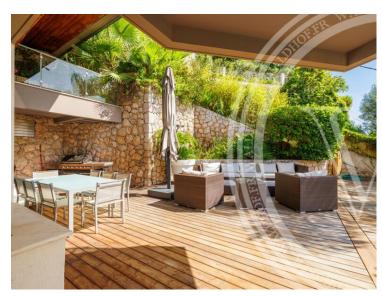

### Verkauf

Produkttyp Haus Wohnfläche 580 m² Salles de bains Zimmer +5 Zimmer

Land Fläche 1 472 m²

Parkbox 2

Stadt

Roquebrune-Cap-Totale Flache 850 m<sup>2</sup>

*Hinweis* **85147607** 

21 000 000 €