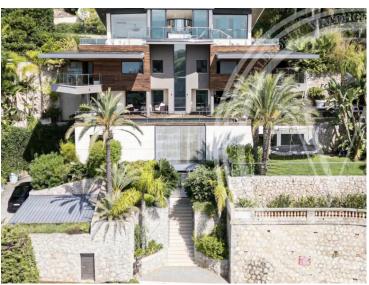

### Verkauf

Produkttyp Haus Wohnfläche 580 m² Salles de bains Zimmer +5 Zimmer

Land Fläche 1 472 m²

Parkbox 2

Stadt

Roquebrune-Cap-Totale Flache 850 m<sup>2</sup>

*Hinweis* **85147607** 

21 000 000 €

Land **Frankreich** 

Chambres