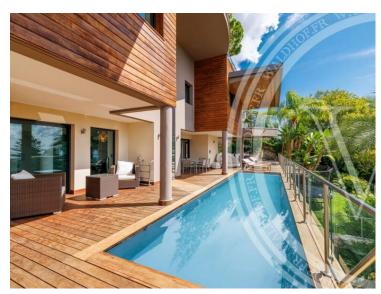

### Verkauf

Produkttyp Haus Wohnfläche 580 m² Salles de bains Zimmer +5 Zimmer

Land Fläche 1 472 m²

Parkbox 2

Stadt

Roquebrune-Cap-Totale Flache 850 m<sup>2</sup>

*Hinweis* **85147607** 

21 000 000 €