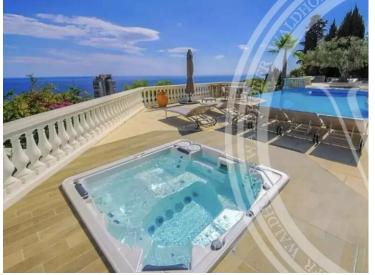

## Vermietung

Produkttyp Wohnung Wohnfläche 160 m<sup>2</sup>

## Exclusivité

Zimmer +**5 Zimmer** Chambres **4**  Stadt Beausoleil Salles de bains 3

### 7 900 € / Monat

Land Frankreich Hinweis 85134880