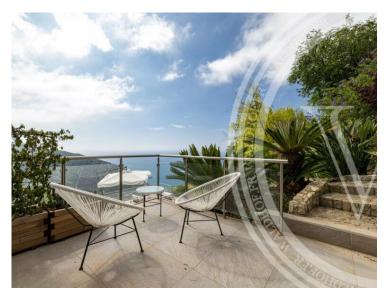

### Miete auf Anfrage

| Produkttyp          | Zimmer              | Stadt      | Land              |
|---------------------|---------------------|------------|-------------------|
| Haus                |                     | <b>Èze</b> | <b>Frankreich</b> |
| Wohnfläche          | Land Fläche         | Chambres   | Salles de bains   |
| <b>323 m²</b>       | <b>4 000 m²</b>     | <b>5</b>   | <b>5</b>          |
| Parkbox<br><b>1</b> | Hinweis<br>85055342 |            |                   |