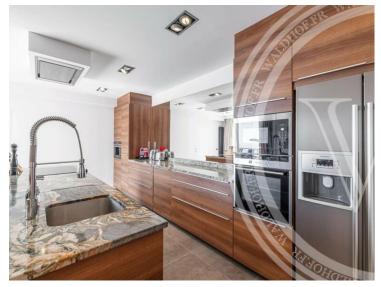

### Miete auf Anfrage

| Produkttyp          | Zimmer              | Stadt      | Land              |
|---------------------|---------------------|------------|-------------------|
| Haus                |                     | <b>Èze</b> | <b>Frankreich</b> |
| Wohnfläche          | Land Fläche         | Chambres   | Salles de bains   |
| <b>323 m²</b>       | <b>4 000 m²</b>     | <b>5</b>   | <b>5</b>          |
| Parkbox<br><b>1</b> | Hinweis<br>85055342 |            |                   |