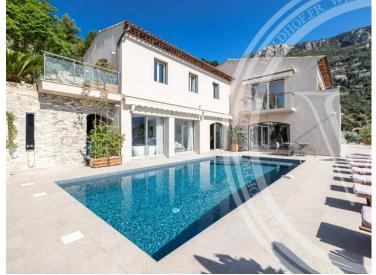

### Miete auf Anfrage

| Produkttyp          | Zimmer              | Stadt      | Land              |
|---------------------|---------------------|------------|-------------------|
| Haus                |                     | <b>Èze</b> | <b>Frankreich</b> |
| Wohnfläche          | Land Fläche         | Chambres   | Salles de bains   |
| <b>323 m²</b>       | <b>4 000 m²</b>     | <b>5</b>   | <b>5</b>          |
| Parkbox<br><b>1</b> | Hinweis<br>85055342 |            |                   |