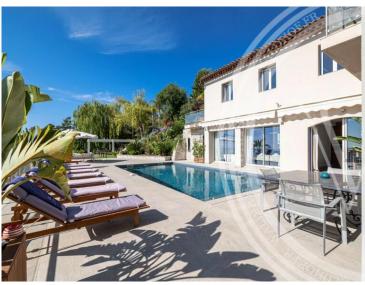

### Miete auf Anfrage

| Produkttyp          | Zimmer              | Stadt      | Land              |
|---------------------|---------------------|------------|-------------------|
| Haus                |                     | <b>Èze</b> | <b>Frankreich</b> |
| Wohnfläche          | Land Fläche         | Chambres   | Salles de bains   |
| <b>323 m²</b>       | <b>4 000 m²</b>     | <b>5</b>   | <b>5</b>          |
| Parkbox<br><b>1</b> | Hinweis<br>85055342 |            |                   |