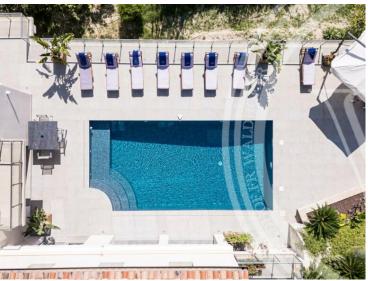

### Miete auf Anfrage

| Produkttyp          | Zimmer              | Stadt      | Land              |
|---------------------|---------------------|------------|-------------------|
| Haus                |                     | <b>Èze</b> | <b>Frankreich</b> |
| Wohnfläche          | Land Fläche         | Chambres   | Salles de bains   |
| <b>323 m²</b>       | <b>4 000 m²</b>     | <b>5</b>   | <b>5</b>          |
| Parkbox<br><b>1</b> | Hinweis<br>85055342 |            |                   |