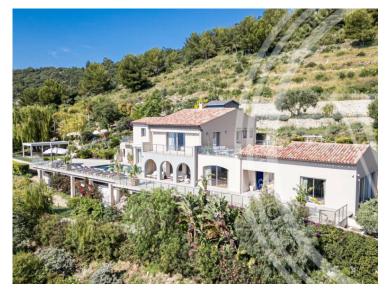

### Miete auf Anfrage

| Produkttyp          | Zimmer              | Stadt      | Land              |
|---------------------|---------------------|------------|-------------------|
| Haus                |                     | <b>Èze</b> | <b>Frankreich</b> |
| Wohnfläche          | Land Fläche         | Chambres   | Salles de bains   |
| <b>323 m²</b>       | <b>4 000 m²</b>     | <b>5</b>   | <b>5</b>          |
| Parkbox<br><b>1</b> | Hinweis<br>85055342 |            |                   |