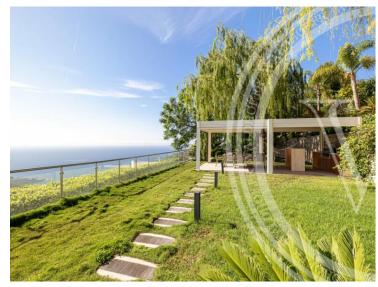

### Miete auf Anfrage

| Produkttyp          | Zimmer              | Stadt      | Land              |
|---------------------|---------------------|------------|-------------------|
| Haus                |                     | <b>Èze</b> | <b>Frankreich</b> |
| Wohnfläche          | Land Fläche         | Chambres   | Salles de bains   |
| <b>323 m²</b>       | <b>4 000 m²</b>     | <b>5</b>   | <b>5</b>          |
| Parkbox<br><b>1</b> | Hinweis<br>85055342 |            |                   |