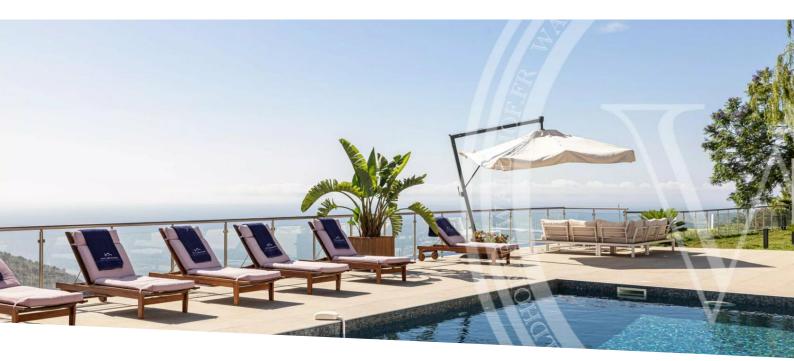

### Miete auf Anfrage

| Produkttyp          | Zimmer              | Stadt      | Land              |
|---------------------|---------------------|------------|-------------------|
| Haus                |                     | <b>Èze</b> | <b>Frankreich</b> |
| Wohnfläche          | Land Fläche         | Chambres   | Salles de bains   |
| <b>323 m²</b>       | <b>4 000 m²</b>     | <b>5</b>   | <b>5</b>          |
| Parkbox<br><b>1</b> | Hinweis<br>85055342 |            |                   |