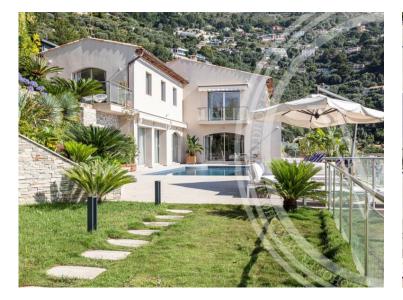

### Miete auf Anfrage

| Produkttyp          | Zimmer              | Stadt      | Land              |
|---------------------|---------------------|------------|-------------------|
| Haus                |                     | <b>Èze</b> | <b>Frankreich</b> |
| Wohnfläche          | Land Fläche         | Chambres   | Salles de bains   |
| <b>323 m²</b>       | <b>4 000 m²</b>     | <b>5</b>   | <b>5</b>          |
| Parkbox<br><b>1</b> | Hinweis<br>85055342 |            |                   |