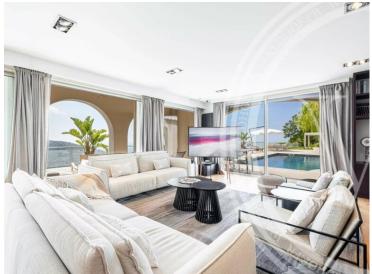

### 22 000 € / Monat

| Produkttyp                  | Zimmer              | <i>Stadt</i>   | Land              |
|-----------------------------|---------------------|----------------|-------------------|
| Haus                        | <b>+5 Zimmer</b>    | <b>Èze</b>     | <b>Frankreich</b> |
| Wohnfläche                  | Land Fläche         | Totale Fläche  | Chambres          |
| <b>323 m</b> ²              | <b>4 180 m²</b>     | <b>370 m</b> ² | <b>5</b>          |
| Salles de bains<br><b>5</b> | Hinweis<br>85053086 |                |                   |