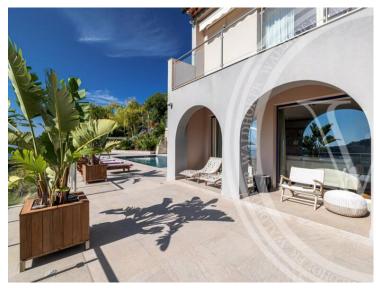

### 22 000 € / Monat

| Produkttyp                  | Zimmer              | <i>Stadt</i>   | Land              |
|-----------------------------|---------------------|----------------|-------------------|
| Haus                        | <b>+5 Zimmer</b>    | <b>Èze</b>     | <b>Frankreich</b> |
| Wohnfläche                  | Land Fläche         | Totale Fläche  | Chambres          |
| <b>323 m</b> ²              | <b>4 180 m²</b>     | <b>370 m</b> ² | <b>5</b>          |
| Salles de bains<br><b>5</b> | Hinweis<br>85053086 |                |                   |