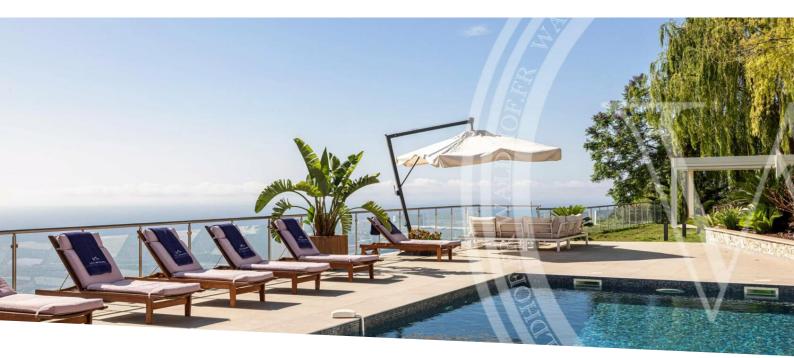

### 22 000 € / Monat

| Produkttyp                  | Zimmer              | <i>Stadt</i>   | Land              |
|-----------------------------|---------------------|----------------|-------------------|
| Haus                        | <b>+5 Zimmer</b>    | <b>Èze</b>     | <b>Frankreich</b> |
| Wohnfläche                  | Land Fläche         | Totale Fläche  | Chambres          |
| <b>323 m</b> ²              | <b>4 180 m²</b>     | <b>370 m</b> ² | <b>5</b>          |
| Salles de bains<br><b>5</b> | Hinweis<br>85053086 |                |                   |