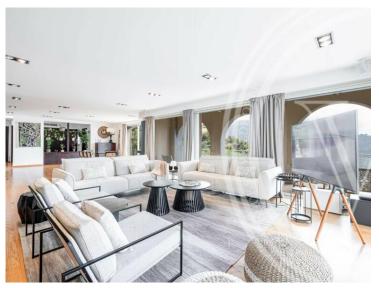

### 22 000 € / Monat

| Produkttyp                  | Zimmer              | <i>Stadt</i>   | Land              |
|-----------------------------|---------------------|----------------|-------------------|
| Haus                        | <b>+5 Zimmer</b>    | <b>Èze</b>     | <b>Frankreich</b> |
| Wohnfläche                  | Land Fläche         | Totale Fläche  | Chambres          |
| <b>323 m</b> ²              | <b>4 180 m²</b>     | <b>370 m</b> ² | <b>5</b>          |
| Salles de bains<br><b>5</b> | Hinweis<br>85053086 |                |                   |