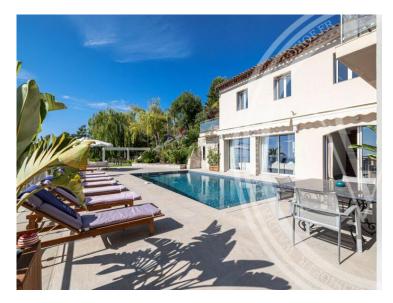

### 22 000 € / Monat

| Produkttyp                  | Zimmer              | <i>Stadt</i>   | Land              |
|-----------------------------|---------------------|----------------|-------------------|
| Haus                        | <b>+5 Zimmer</b>    | <b>Èze</b>     | <b>Frankreich</b> |
| Wohnfläche                  | Land Fläche         | Totale Fläche  | Chambres          |
| <b>323 m</b> ²              | <b>4 180 m²</b>     | <b>370 m</b> ² | <b>5</b>          |
| Salles de bains<br><b>5</b> | Hinweis<br>85053086 |                |                   |