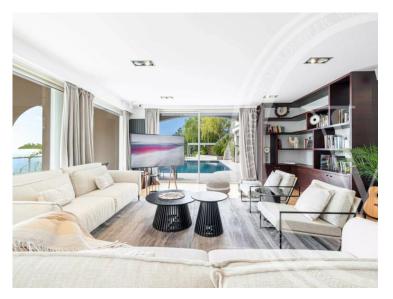

### 22 000 € / Monat

| Produkttyp                  | Zimmer              | <i>Stadt</i>   | Land              |
|-----------------------------|---------------------|----------------|-------------------|
| Haus                        | <b>+5 Zimmer</b>    | <b>Èze</b>     | <b>Frankreich</b> |
| Wohnfläche                  | Land Fläche         | Totale Fläche  | Chambres          |
| <b>323 m</b> ²              | <b>4 180 m²</b>     | <b>370 m</b> ² | <b>5</b>          |
| Salles de bains<br><b>5</b> | Hinweis<br>85053086 |                |                   |