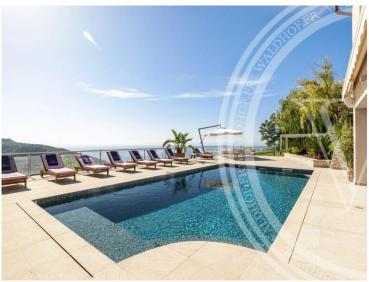

### 22 000 € / Monat

| Produkttyp                  | Zimmer              | <i>Stadt</i>   | Land              |
|-----------------------------|---------------------|----------------|-------------------|
| Haus                        | <b>+5 Zimmer</b>    | <b>Èze</b>     | <b>Frankreich</b> |
| Wohnfläche                  | Land Fläche         | Totale Fläche  | Chambres          |
| <b>323 m</b> ²              | <b>4 180 m²</b>     | <b>370 m</b> ² | <b>5</b>          |
| Salles de bains<br><b>5</b> | Hinweis<br>85053086 |                |                   |