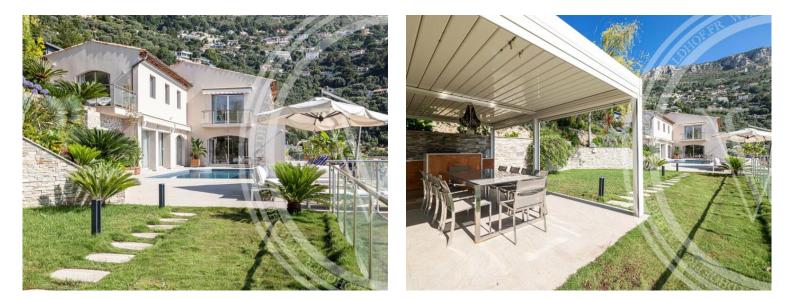

### 22 000 € / Monat

| Produkttyp                  | Zimmer              | <i>Stadt</i>   | Land              |
|-----------------------------|---------------------|----------------|-------------------|
| Haus                        | <b>+5 Zimmer</b>    | <b>Èze</b>     | <b>Frankreich</b> |
| Wohnfläche                  | Land Fläche         | Totale Fläche  | Chambres          |
| <b>323 m</b> ²              | <b>4 180 m²</b>     | <b>370 m</b> ² | <b>5</b>          |
| Salles de bains<br><b>5</b> | Hinweis<br>85053086 |                |                   |