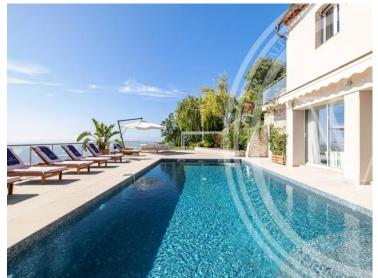

### 22 000 € / Monat

| Produkttyp                  | Zimmer              | <i>Stadt</i>   | Land              |
|-----------------------------|---------------------|----------------|-------------------|
| Haus                        | <b>+5 Zimmer</b>    | <b>Èze</b>     | <b>Frankreich</b> |
| Wohnfläche                  | Land Fläche         | Totale Fläche  | Chambres          |
| <b>323 m</b> ²              | <b>4 180 m²</b>     | <b>370 m</b> ² | <b>5</b>          |
| Salles de bains<br><b>5</b> | Hinweis<br>85053086 |                |                   |