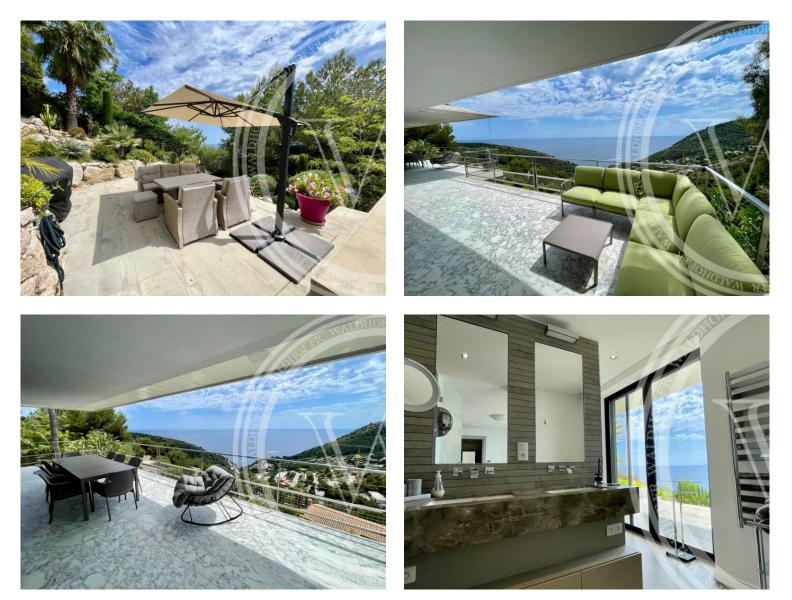

### Miete auf Anfrage

| Produkttyp         | Zimmer   | <i>Stadt</i>    | Land              |
|--------------------|----------|-----------------|-------------------|
| <b>Haus</b>        |          | <b>Èze</b>      | <b>Frankreich</b> |
| Wohnfläche         | Chambres | Salles de bains | Hinweis           |
| 250 m <sup>2</sup> | <b>4</b> | <b>4</b>        | <b>84859642</b>   |