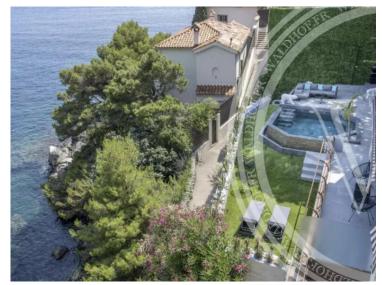

# Vermietung

| Produkttyp                  | Zimmer                          |
|-----------------------------|---------------------------------|
| Wohnung                     | 5 Zimmer                        |
| Wohnfläche<br><b>105 m²</b> | Totale Fläche<br><b>500 m</b> ² |
| Meublé<br><b>Ja</b>         | Hinweis<br><b>84819371</b>      |

### 12 500 € / Monat

| Stadt     | Land              |
|-----------|-------------------|
| CAP D'AIL | <b>Frankreich</b> |
| Chambres  | Zustand           |
| <b>3</b>  | <b>Neubau</b>     |