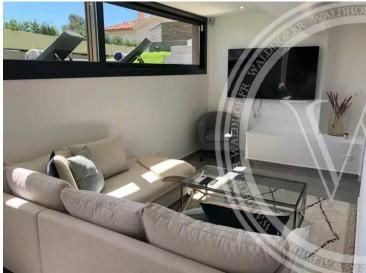

# Vermietung

| Produkttyp                  | Zimmer                          |
|-----------------------------|---------------------------------|
| Wohnung                     | 5 Zimmer                        |
| Wohnfläche<br><b>105 m²</b> | Totale Fläche<br><b>500 m</b> ² |
| Meublé<br><b>Ja</b>         | Hinweis<br><b>84819371</b>      |

### 12 500 € / Monat

| Stadt     | Land              |
|-----------|-------------------|
| CAP D'AIL | <b>Frankreich</b> |
| Chambres  | Zustand           |
| <b>3</b>  | <b>Neubau</b>     |