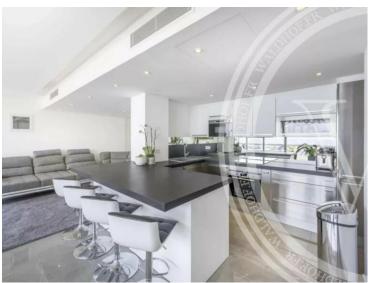

# Vermietung

| Produkttyp                  | Zimmer                          |
|-----------------------------|---------------------------------|
| Wohnung                     | 5 Zimmer                        |
| Wohnfläche<br><b>105 m²</b> | Totale Fläche<br><b>500 m</b> ² |
| Meublé<br><b>Ja</b>         | Hinweis<br><b>84819371</b>      |