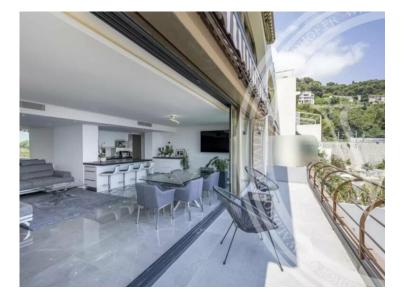

# Vermietung

| Produkttyp                  | Zimmer                          |
|-----------------------------|---------------------------------|
| Wohnung                     | 5 Zimmer                        |
| Wohnfläche<br><b>105 m²</b> | Totale Fläche<br><b>500 m</b> ² |
| Meublé<br><b>Ja</b>         | Hinweis<br><b>84819371</b>      |