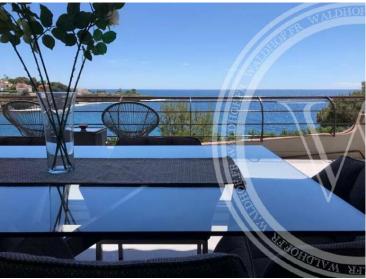

# Vermietung

| Produkttyp                  | Zimmer                          |
|-----------------------------|---------------------------------|
| Wohnung                     | 5 Zimmer                        |
| Wohnfläche<br><b>105 m²</b> | Totale Fläche<br><b>500 m</b> ² |
| Meublé<br><b>Ja</b>         | Hinweis<br><b>84819371</b>      |

### 12 500 € / Monat

| Stadt     | Land              |
|-----------|-------------------|
| CAP D'AIL | <b>Frankreich</b> |
| Chambres  | Zustand           |
| <b>3</b>  | <b>Neubau</b>     |