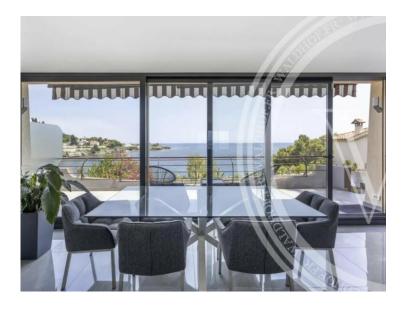

# Vermietung

| Produkttyp                  | Zimmer                          |
|-----------------------------|---------------------------------|
| Wohnung                     | 5 Zimmer                        |
| Wohnfläche<br><b>105 m²</b> | Totale Fläche<br><b>500 m</b> ² |
| Meublé<br><b>Ja</b>         | Hinweis<br><b>84819371</b>      |