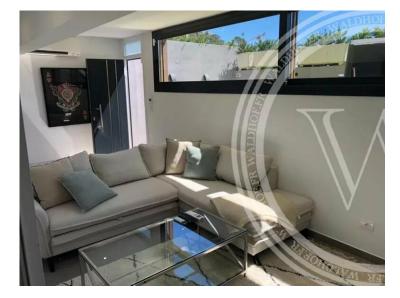

# Vermietung

| Produkttyp                  | Zimmer                          |
|-----------------------------|---------------------------------|
| Wohnung                     | 5 Zimmer                        |
| Wohnfläche<br><b>105 m²</b> | Totale Fläche<br><b>500 m</b> ² |
| Meublé<br><b>Ja</b>         | Hinweis<br><b>84819371</b>      |

### 12 500 € / Monat

| Stadt     | Land              |
|-----------|-------------------|
| CAP D'AIL | <b>Frankreich</b> |
| Chambres  | Zustand           |
| <b>3</b>  | <b>Neubau</b>     |