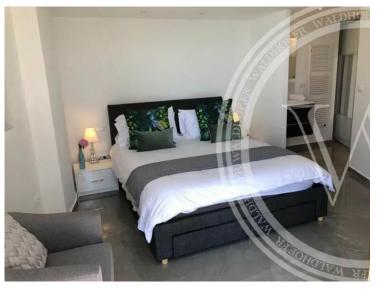

# Vermietung

| Produkttyp                  | Zimmer                          |
|-----------------------------|---------------------------------|
| Wohnung                     | 5 Zimmer                        |
| Wohnfläche<br><b>105 m²</b> | Totale Fläche<br><b>500 m</b> ² |
| Meublé<br><b>Ja</b>         | Hinweis<br><b>84819371</b>      |

### 12 500 € / Monat

| Stadt     | Land              |
|-----------|-------------------|
| CAP D'AIL | <b>Frankreich</b> |
| Chambres  | Zustand           |
| <b>3</b>  | <b>Neubau</b>     |