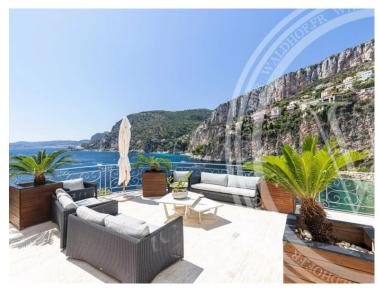

## Vermietung

Produkttyp Haus Wohnfläche 588 m<sup>2</sup> Parkbox 1 Zimmer +**5 Zimmer** Chambres **7** Meublé **Ja** 

#### Stadt CAP D'AIL Salles de bains 7 Hinweis 84764106

## 70 000 € / Monat

Land **Frankreich** Parkplatze **12** 