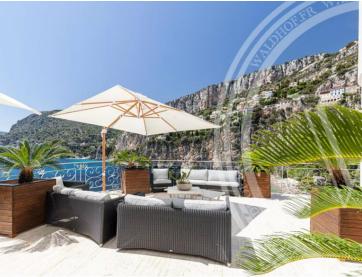

## Vermietung

Produkttyp Haus Wohnfläche 588 m<sup>2</sup> Parkbox 1 Zimmer +**5 Zimmer** Chambres **7** Meublé **Ja** 

#### Stadt CAP D'AIL Salles de bains 7 Hinweis 84764106

## 70 000 € / Monat

Land **Frankreich** Parkplatze **12** 