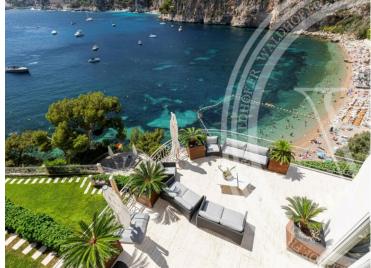

## Vermietung

Produkttyp Haus Wohnfläche 588 m<sup>2</sup> Parkbox 1 Zimmer +**5 Zimmer** Chambres **7** Meublé **Ja** 

#### Stadt CAP D'AIL Salles de bains 7 Hinweis 84764106

## 70 000 € / Monat

Land **Frankreich** Parkplatze **12** 