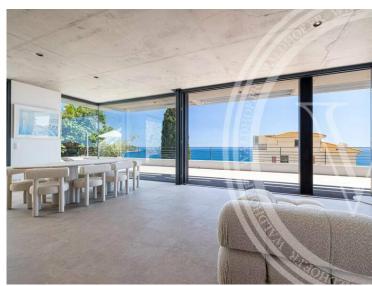

## Miete auf Anfrage

| Produkttyp  | Zimmer        | Stadt Roquebrune-Cap- | Land              |
|-------------|---------------|-----------------------|-------------------|
| <b>Haus</b> | 4 Zimmer      |                       | <b>Frankreich</b> |
| Wohnfläche  | Land Fläche   | c <b>Mantin</b> es    | Salles de bains   |
| 130 m²      | <b>400 m²</b> | <b>3</b>              | <b>2</b>          |
| Parkplatze  | Parkbox       | Zustand               | Meublé            |
| <b>4</b>    | <b>1</b>      | <b>Neubau</b>         | <b>Ja</b>         |
| Hinweis     |               |                       |                   |