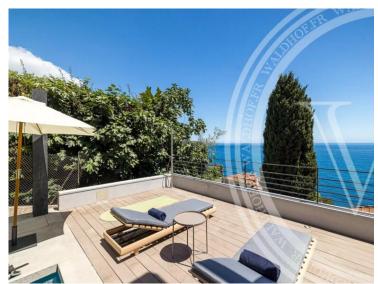

## Miete auf Anfrage

| Produkttyp  | Zimmer        | Stadt Roquebrune-Cap- | Land              |
|-------------|---------------|-----------------------|-------------------|
| <b>Haus</b> | 4 Zimmer      |                       | <b>Frankreich</b> |
| Wohnfläche  | Land Fläche   | c <b>Mantin</b> es    | Salles de bains   |
| 130 m²      | <b>400 m²</b> | <b>3</b>              | <b>2</b>          |
| Parkplatze  | Parkbox       | Zustand               | Meublé            |
| <b>4</b>    | <b>1</b>      | <b>Neubau</b>         | <b>Ja</b>         |
| Hinweis     |               |                       |                   |