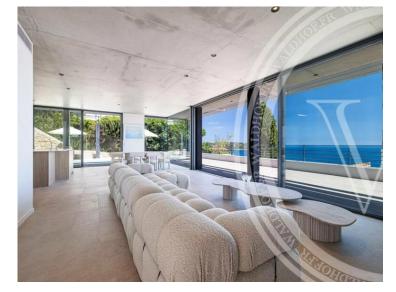

## Miete auf Anfrage

| Produkttyp  | Zimmer        | Stadt Roquebrune-Cap- | Land              |
|-------------|---------------|-----------------------|-------------------|
| <b>Haus</b> | 4 Zimmer      |                       | <b>Frankreich</b> |
| Wohnfläche  | Land Fläche   | c <b>Mantin</b> es    | Salles de bains   |
| 130 m²      | <b>400 m²</b> | <b>3</b>              | <b>2</b>          |
| Parkplatze  | Parkbox       | Zustand               | Meublé            |
| <b>4</b>    | <b>1</b>      | <b>Neubau</b>         | <b>Ja</b>         |
| Hinweis     |               |                       |                   |