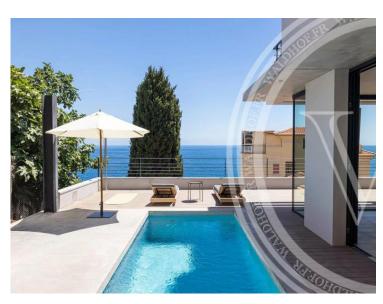

## Miete auf Anfrage

| Produkttyp  | Zimmer        | Stadt Roquebrune-Cap- | Land              |
|-------------|---------------|-----------------------|-------------------|
| <b>Haus</b> | 4 Zimmer      |                       | <b>Frankreich</b> |
| Wohnfläche  | Land Fläche   | c <b>Mantin</b> es    | Salles de bains   |
| 130 m²      | <b>400 m²</b> | <b>3</b>              | <b>2</b>          |
| Parkplatze  | Parkbox       | Zustand               | Meublé            |
| <b>4</b>    | <b>1</b>      | <b>Neubau</b>         | <b>Ja</b>         |
| Hinweis     |               |                       |                   |