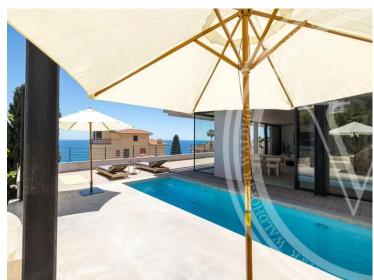

## Miete auf Anfrage

| Produkttyp  | Zimmer        | Stadt Roquebrune-Cap- | Land              |
|-------------|---------------|-----------------------|-------------------|
| <b>Haus</b> | 4 Zimmer      |                       | <b>Frankreich</b> |
| Wohnfläche  | Land Fläche   | c <b>Mantin</b> es    | Salles de bains   |
| 130 m²      | <b>400 m²</b> | <b>3</b>              | <b>2</b>          |
| Parkplatze  | Parkbox       | Zustand               | Meublé            |
| <b>4</b>    | <b>1</b>      | <b>Neubau</b>         | <b>Ja</b>         |
| Hinweis     |               |                       |                   |