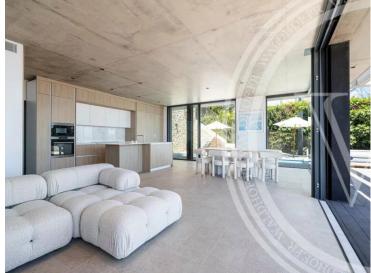

## Miete auf Anfrage

| Produkttyp  | Zimmer        | Stadt Roquebrune-Cap- | Land              |
|-------------|---------------|-----------------------|-------------------|
| <b>Haus</b> | 4 Zimmer      |                       | <b>Frankreich</b> |
| Wohnfläche  | Land Fläche   | c <b>Mantin</b> es    | Salles de bains   |
| 130 m²      | <b>400 m²</b> | <b>3</b>              | <b>2</b>          |
| Parkplatze  | Parkbox       | Zustand               | Meublé            |
| <b>4</b>    | <b>1</b>      | <b>Neubau</b>         | <b>Ja</b>         |
| Hinweis     |               |                       |                   |