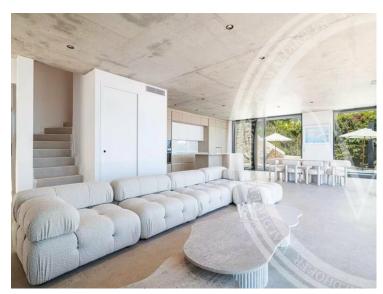

## Miete auf Anfrage

| Produkttyp  | Zimmer        | Stadt Roquebrune-Cap- | Land              |
|-------------|---------------|-----------------------|-------------------|
| <b>Haus</b> | 4 Zimmer      |                       | <b>Frankreich</b> |
| Wohnfläche  | Land Fläche   | c <b>Mantin</b> es    | Salles de bains   |
| 130 m²      | <b>400 m²</b> | <b>3</b>              | <b>2</b>          |
| Parkplatze  | Parkbox       | Zustand               | Meublé            |
| <b>4</b>    | <b>1</b>      | <b>Neubau</b>         | <b>Ja</b>         |
| Hinweis     |               |                       |                   |