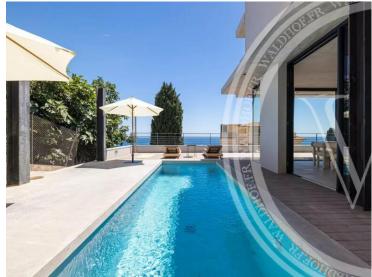

### Exclusivité

## Miete auf Anfrage

| Produkttyp  | Zimmer        | Stadt Roquebrune-Cap- | Land              |
|-------------|---------------|-----------------------|-------------------|
| <b>Haus</b> | 4 Zimmer      |                       | <b>Frankreich</b> |
| Wohnfläche  | Land Fläche   | c <b>Mantin</b> es    | Salles de bains   |
| 130 m²      | <b>400 m²</b> | <b>3</b>              | <b>2</b>          |
| Parkplatze  | Parkbox       | Zustand               | Meublé            |
| <b>4</b>    | <b>1</b>      | <b>Neubau</b>         | <b>Ja</b>         |
| Hinweis     |               |                       |                   |