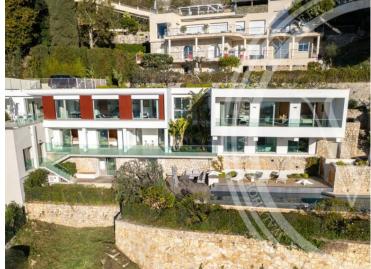

### Ferien Vermietung

| Produkttyp<br><b>Haus</b>   |  |
|-----------------------------|--|
| Wohnfläche<br><b>440 m²</b> |  |

| Zimmer<br>+5 Zimmer |
|---------------------|
| Chambres            |

| Stadt                |
|----------------------|
| Villefranche-sur-Mer |
| Salles de bains      |
| 4                    |

| Land<br><b>Frankreich</b>      |
|--------------------------------|
| <i>Hinweis</i> <b>83746125</b> |