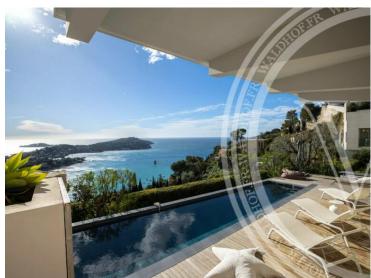

### Ferien Vermietung

| Produkttyp<br><b>Haus</b>   |  |
|-----------------------------|--|
| Wohnfläche<br><b>440 m²</b> |  |

| Zimmer<br>+5 Zimmer |
|---------------------|
| Chambres            |

| Stadt                |
|----------------------|
| Villefranche-sur-Mer |
| Salles de bains      |
| 4                    |

| Land<br><b>Frankreich</b>      |
|--------------------------------|
| <i>Hinweis</i> <b>83746125</b> |