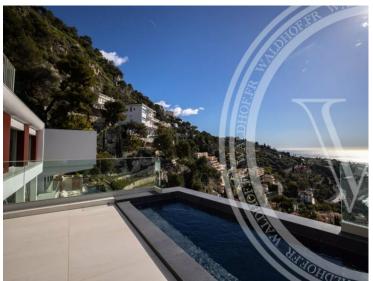

### Ferien Vermietung

| Produkttyp<br><b>Haus</b>   |  |
|-----------------------------|--|
| Wohnfläche<br><b>440 m²</b> |  |

| Zimmer<br>+5 Zimmer |
|---------------------|
| Chambres            |

| Stadt                |
|----------------------|
| Villefranche-sur-Mer |
| Salles de bains      |
| 4                    |

| Land<br><b>Frankreich</b>      |
|--------------------------------|
| <i>Hinweis</i> <b>83746125</b> |