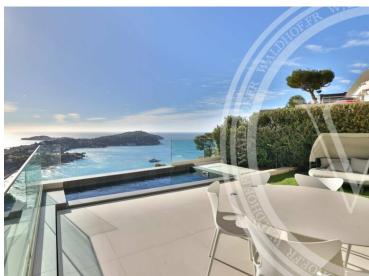

### Ferien Vermietung

| Produkttyp<br><b>Haus</b>   |  |
|-----------------------------|--|
| Wohnfläche<br><b>440 m²</b> |  |

| Zimmer<br>+5 Zimmer |
|---------------------|
| Chambres            |

| Stadt                |
|----------------------|
| Villefranche-sur-Mer |
| Salles de bains      |
| 4                    |

| Land<br><b>Frankreich</b>      |
|--------------------------------|
| <i>Hinweis</i> <b>83746125</b> |