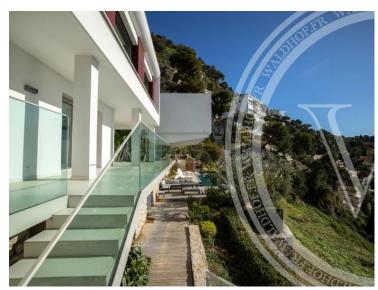

### Ferien Vermietung

| Produkttyp<br><b>Haus</b>   |  |
|-----------------------------|--|
| Wohnfläche<br><b>440 m²</b> |  |

| Zimmer<br>+5 Zimmer |
|---------------------|
| Chambres            |

| Stadt                |
|----------------------|
| Villefranche-sur-Mer |
| Salles de bains      |
| 4                    |