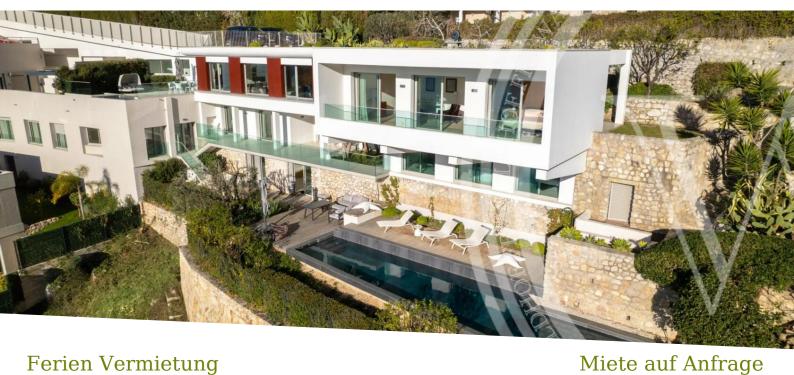

### Ferien Vermietung

| Produkttyp<br><b>Haus</b>   |  |
|-----------------------------|--|
| Wohnfläche<br><b>440 m²</b> |  |

| Zimmer<br>+5 Zimmer |
|---------------------|
| Chambres            |

| Stadt                |
|----------------------|
| Villefranche-sur-Mer |
| Salles de bains      |
| 4                    |

| Land<br><b>Frankreich</b>      |
|--------------------------------|
| <i>Hinweis</i> <b>83746125</b> |