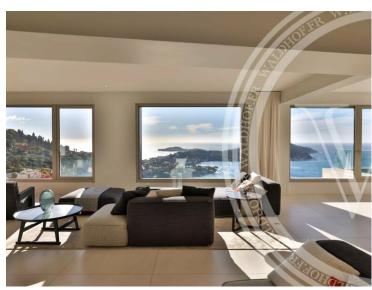

### Ferien Vermietung

| Produkttyp<br><b>Haus</b>   |  |
|-----------------------------|--|
| Wohnfläche<br><b>440 m²</b> |  |

| Zimmer<br>+5 Zimmer |
|---------------------|
| Chambres            |

| Stadt                |
|----------------------|
| Villefranche-sur-Mer |
| Salles de bains      |
| 4                    |