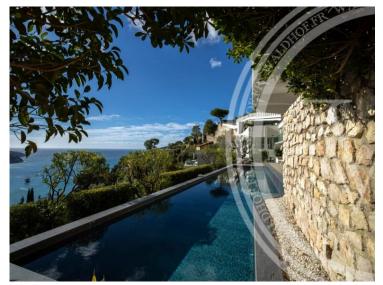

### Ferien Vermietung

| Produkttyp<br><b>Haus</b>   |  |
|-----------------------------|--|
| Wohnfläche<br><b>440 m²</b> |  |

| Zimmer<br>+5 Zimmer |
|---------------------|
| Chambres            |

| Stadt                |
|----------------------|
| Villefranche-sur-Mer |
| Salles de bains      |
| 4                    |

| Land<br><b>Frankreich</b>      |
|--------------------------------|
| <i>Hinweis</i> <b>83746125</b> |