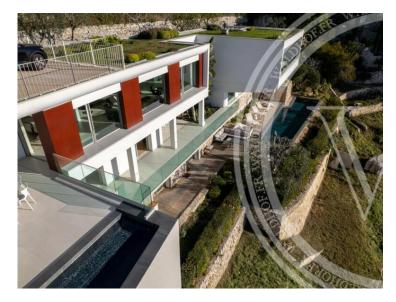

### Ferien Vermietung

| Produkttyp<br><b>Haus</b>   |  |
|-----------------------------|--|
| Wohnfläche<br><b>440 m²</b> |  |

| Zimmer<br>+5 Zimmer |
|---------------------|
| Chambres            |

| Stadt                |
|----------------------|
| Villefranche-sur-Mer |
| Salles de bains      |
| 4                    |

| Land<br><b>Frankreich</b>      |
|--------------------------------|
| <i>Hinweis</i> <b>83746125</b> |