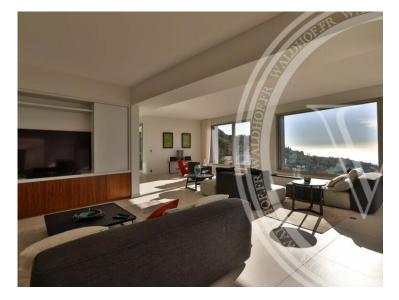

### Ferien Vermietung

| Produkttyp<br><b>Haus</b>   |  |
|-----------------------------|--|
| Wohnfläche<br><b>440 m²</b> |  |

| Zimmer<br>+5 Zimmer |
|---------------------|
| Chambres            |

| Stadt                |
|----------------------|
| Villefranche-sur-Mer |
| Salles de bains      |
| 4                    |