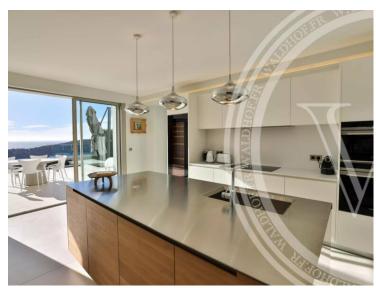

### Ferien Vermietung

| Produkttyp<br><b>Haus</b>   |  |
|-----------------------------|--|
| Wohnfläche<br><b>440 m²</b> |  |

| Zimmer<br>+5 Zimmer |
|---------------------|
| Chambres            |

| Stadt                |
|----------------------|
| Villefranche-sur-Mer |
| Salles de bains      |
| 4                    |