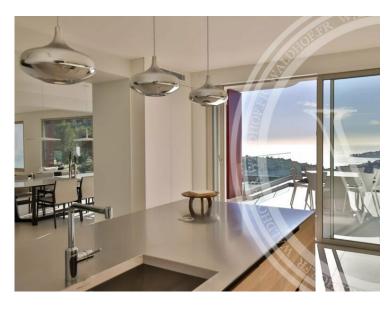

### Ferien Vermietung

| Produkttyp<br><b>Haus</b>   |  |
|-----------------------------|--|
| Wohnfläche<br><b>440 m²</b> |  |

| Zimmer<br>+5 Zimmer |
|---------------------|
| Chambres            |

| Stadt                |
|----------------------|
| Villefranche-sur-Mer |
| Salles de bains      |
| 4                    |