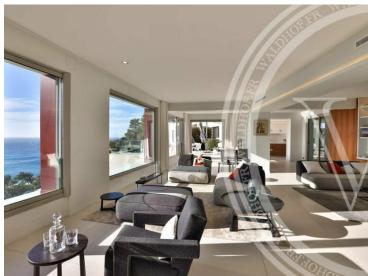

### Ferien Vermietung

| Produkttyp<br><b>Haus</b>   |  |
|-----------------------------|--|
| Wohnfläche<br><b>440 m²</b> |  |

| Zimmer<br>+5 Zimmer |
|---------------------|
| Chambres            |

| Stadt                |
|----------------------|
| Villefranche-sur-Mer |
| Salles de bains      |
| 4                    |