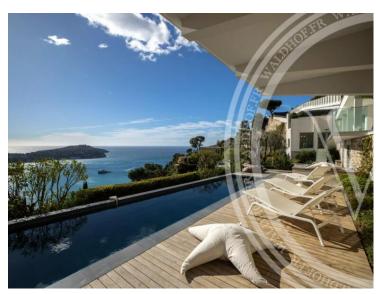

### Ferien Vermietung

| Produkttyp<br><b>Haus</b>   |  |
|-----------------------------|--|
| Wohnfläche<br><b>440 m²</b> |  |

| Zimmer<br>+5 Zimmer |
|---------------------|
| Chambres            |

| Stadt                |
|----------------------|
| Villefranche-sur-Mer |
| Salles de bains      |
| 4                    |