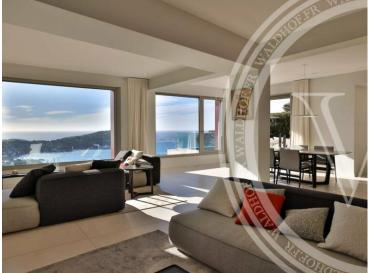

### Ferien Vermietung

| Produkttyp<br><b>Haus</b>   |  |
|-----------------------------|--|
| Wohnfläche<br><b>440 m²</b> |  |

| Zimmer<br>+5 Zimmer |
|---------------------|
| Chambres            |

| Stadt                |
|----------------------|
| Villefranche-sur-Mer |
| Salles de bains      |
| 4                    |