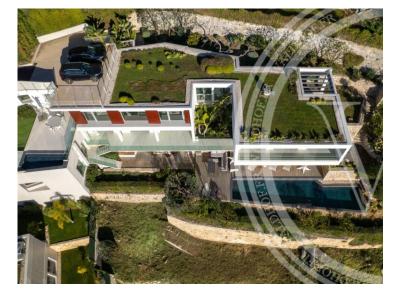

### Ferien Vermietung

| Produkttyp<br><b>Haus</b>   |  |
|-----------------------------|--|
| Wohnfläche<br><b>440 m²</b> |  |

| Zimmer<br>+5 Zimmer |
|---------------------|
| Chambres            |

| Stadt                |
|----------------------|
| Villefranche-sur-Mer |
| Salles de bains      |
| 4                    |

| Land<br><b>Frankreich</b>      |
|--------------------------------|
| <i>Hinweis</i> <b>83746125</b> |