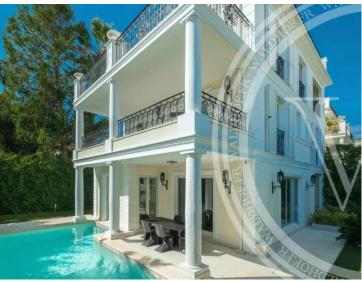

#### Ferien Vermietung

Produkttyp Haus Wohnfläche 283 m<sup>2</sup> Salles de bains

5

Zimmer +5 Zimmer Terrasse Fläche 140 m<sup>2</sup> Parkbox 1

Stadt Saint-Jean-Cap-Ferrat Totale Fläche 600 m<sup>2</sup> Hinweis 83207280

#### Miete auf Anfrage

Land **Frankreich** Chambres **4** 