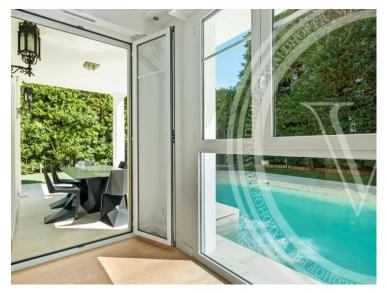

#### Ferien Vermietung

Produkttyp Haus Wohnfläche 283 m<sup>2</sup> Salles de bains

5

Zimmer +5 Zimmer Terrasse Fläche 140 m<sup>2</sup> Parkbox 1

Stadt Saint-Jean-Cap-Ferrat Totale Fläche 600 m<sup>2</sup> Hinweis 83207280

#### Miete auf Anfrage

Land **Frankreich** Chambres **4** 