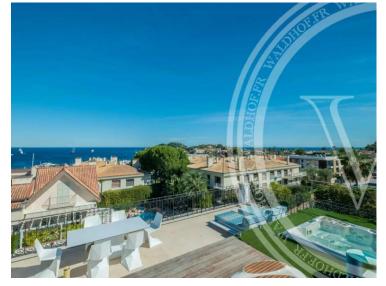

#### Ferien Vermietung

Produkttyp Haus Wohnfläche 283 m<sup>2</sup> Salles de bains

5

Zimmer +5 Zimmer Terrasse Fläche 140 m<sup>2</sup> Parkbox 1

Stadt Saint-Jean-Cap-Ferrat Totale Fläche 600 m<sup>2</sup> Hinweis 83207280

#### Miete auf Anfrage

Land **Frankreich** Chambres **4** 