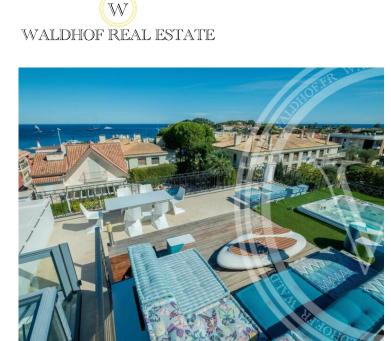

#### Ferien Vermietung

Produkttyp Haus Wohnfläche 283 m<sup>2</sup> Salles de bains

5

Zimmer +5 Zimmer Terrasse Fläche 140 m<sup>2</sup> Parkbox 1

Stadt Saint-Jean-Cap-Ferrat Totale Fläche 600 m<sup>2</sup> Hinweis 83207280

#### Miete auf Anfrage

Land **Frankreich** Chambres **4** 