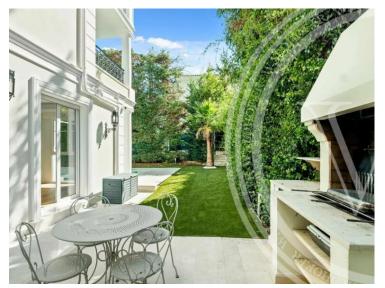

#### Ferien Vermietung

Produkttyp Haus Wohnfläche 283 m<sup>2</sup> Salles de bains

5

Zimmer +5 Zimmer Terrasse Fläche 140 m<sup>2</sup> Parkbox 1

Stadt Saint-Jean-Cap-Ferrat Totale Fläche 600 m<sup>2</sup> Hinweis 83207280

#### Miete auf Anfrage

Land **Frankreich** Chambres **4** 