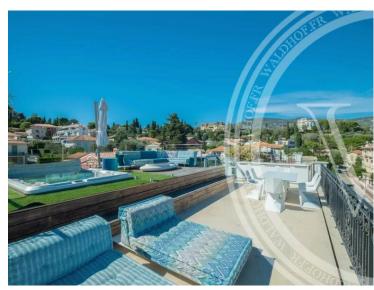

#### Ferien Vermietung

Produkttyp Haus Wohnfläche 283 m<sup>2</sup> Salles de bains

5

Zimmer +5 Zimmer Terrasse Fläche 140 m<sup>2</sup> Parkbox 1

Stadt Saint-Jean-Cap-Ferrat Totale Fläche 600 m<sup>2</sup> Hinweis 83207280

#### Miete auf Anfrage

Land **Frankreich** Chambres **4** 