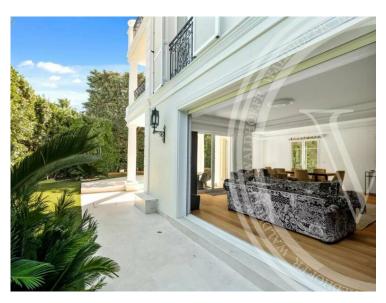

#### Ferien Vermietung

Produkttyp Haus Wohnfläche 283 m<sup>2</sup> Salles de bains

5

Zimmer +5 Zimmer Terrasse Fläche 140 m<sup>2</sup> Parkbox 1

Stadt Saint-Jean-Cap-Ferrat Totale Fläche 600 m<sup>2</sup> Hinweis 83207280

#### Miete auf Anfrage

Land **Frankreich** Chambres **4** 