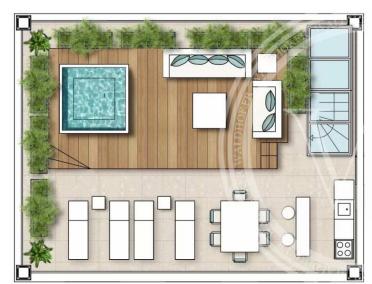

#### Ferien Vermietung

Produkttyp Haus Wohnfläche 283 m<sup>2</sup> Salles de bains

5

Zimmer +5 Zimmer Terrasse Fläche 140 m<sup>2</sup> Parkbox 1

Stadt Saint-Jean-Cap-Ferrat Totale Fläche 600 m<sup>2</sup> Hinweis 83207280

#### Miete auf Anfrage

Land **Frankreich** Chambres **4** 