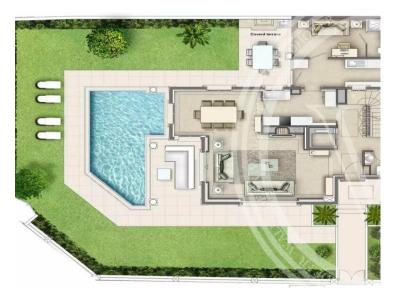

#### Ferien Vermietung

Produkttyp Haus Wohnfläche 283 m<sup>2</sup> Salles de bains

5

Zimmer +5 Zimmer Terrasse Fläche 140 m<sup>2</sup> Parkbox 1

Stadt Saint-Jean-Cap-Ferrat Totale Fläche 600 m<sup>2</sup> Hinweis 83207280

#### Miete auf Anfrage

Land **Frankreich** Chambres **4** 