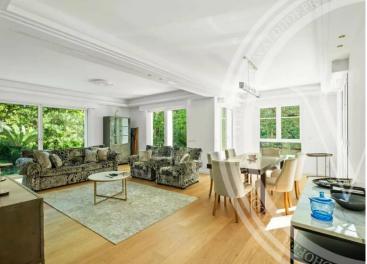

#### Ferien Vermietung

Produkttyp Haus Wohnfläche 283 m<sup>2</sup> Salles de bains

5

Zimmer +5 Zimmer Terrasse Fläche 140 m<sup>2</sup> Parkbox 1

Stadt Saint-Jean-Cap-Ferrat Totale Fläche 600 m<sup>2</sup> Hinweis 83207280

#### Miete auf Anfrage

Land **Frankreich** Chambres **4** 