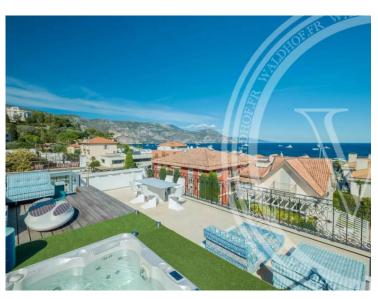

#### Ferien Vermietung

Produkttyp Haus Wohnfläche 283 m<sup>2</sup> Salles de bains

5

Zimmer +5 Zimmer Terrasse Fläche 140 m<sup>2</sup> Parkbox 1

Stadt Saint-Jean-Cap-Ferrat Totale Fläche 600 m<sup>2</sup> Hinweis 83207280

#### Miete auf Anfrage

Land **Frankreich** Chambres **4** 