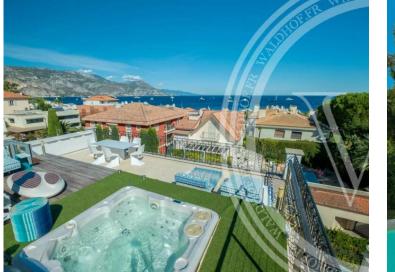

#### Ferien Vermietung

Produkttyp Haus Wohnfläche 283 m<sup>2</sup> Salles de bains

5

Zimmer +5 Zimmer Terrasse Fläche 140 m<sup>2</sup> Parkbox 1

Stadt Saint-Jean-Cap-Ferrat Totale Fläche 600 m<sup>2</sup> Hinweis 83207280

#### Miete auf Anfrage

Land **Frankreich** Chambres **4** 