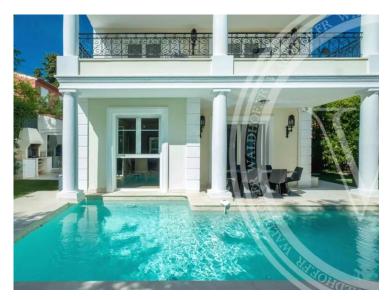

#### Ferien Vermietung

Produkttyp Haus Wohnfläche 283 m<sup>2</sup> Salles de bains

5

Zimmer +5 Zimmer Terrasse Fläche 140 m<sup>2</sup> Parkbox 1

Stadt Saint-Jean-Cap-Ferrat Totale Fläche 600 m<sup>2</sup> Hinweis 83207280

#### Miete auf Anfrage

Land **Frankreich** Chambres **4** 