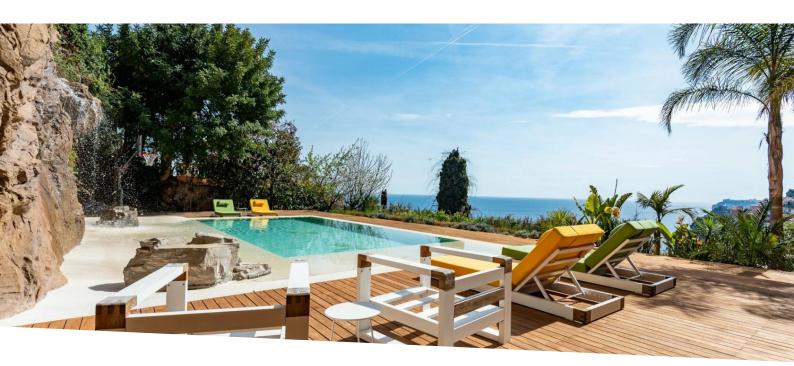

#### Verkauf

| ukttyp<br><b>aus</b>        |
|-----------------------------|
| <br>nfläche<br><b>0 m</b> ² |
| <br>weis<br><b>37645</b>    |

Zimmer

Land Fläche 1 028 m² Stadt
Roquebrune-CapCMartines
6

8 500 000 €