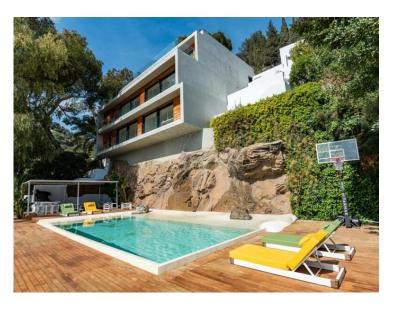

#### Verkauf

| ukttyp<br><b>aus</b>        |
|-----------------------------|
| <br>nfläche<br><b>0 m</b> ² |
| <br>weis<br><b>37645</b>    |

Zimmer

Land Fläche 1 028 m² Stadt
Roquebrune-CapCMartines
6

8 500 000 €