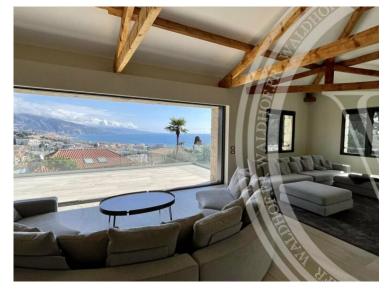

## Ferien Vermietung

| Produkttyp<br><b>Haus</b>   |
|-----------------------------|
| Wohnfläche<br><b>400 m²</b> |
| Hinweis                     |

82305841

#### Stadt Zimmer Roquebrune-Cap-+5 Zimmer Land Fläche

1 313 m<sup>2</sup>

charbines

# Miete auf Anfrage

Land **Frankreich** Zustand Neubau