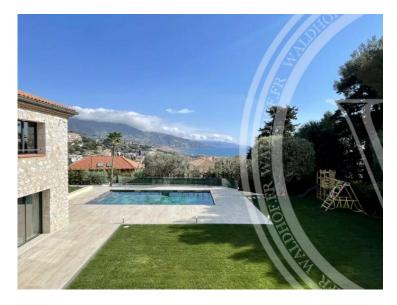

#### Stadt Zimmer Roquebrune-Cap-+5 Zimmer Land Fläche

1 313 m<sup>2</sup>

charbines