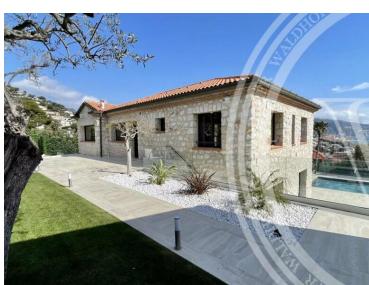

#### Stadt Zimmer Roquebrune-Cap-+5 Zimmer Land Fläche

1 313 m<sup>2</sup>

charbines