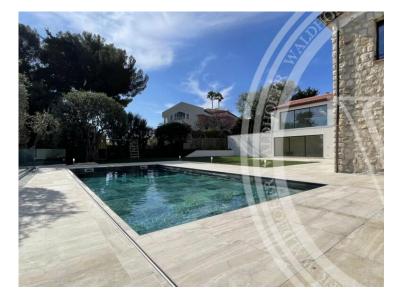

#### Stadt Zimmer Roquebrune-Cap-+5 Zimmer Land Fläche

1 313 m<sup>2</sup>

charbines