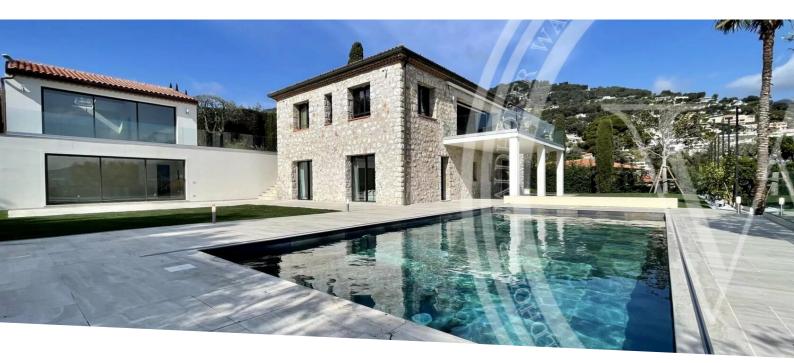

## Ferien Vermietung

| Produkttyp<br><b>Haus</b>   |
|-----------------------------|
| Wohnfläche<br><b>400 m²</b> |
| Hinweis                     |

82305841

#### Stadt Zimmer Roquebrune-Cap-+5 Zimmer Land Fläche

1 313 m<sup>2</sup>

charbines

# Miete auf Anfrage

Land **Frankreich** Zustand Neubau