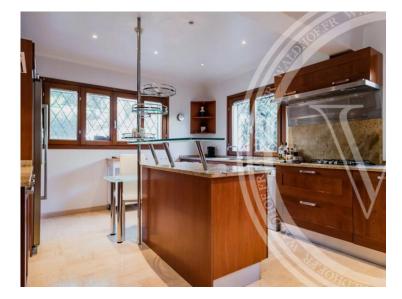

#### Ferien Vermietung

| Produkttyp<br><b>Haus</b> | Zimmer                         |
|---------------------------|--------------------------------|
| Wohnfläche 290 m²         | Land Fläche<br><b>1 500 m²</b> |

#### Miete auf Anfrage

| Stadt Saint-Jean-Cap-Ferrat | Land<br><b>Frankreich</b> |
|-----------------------------|---------------------------|
| Chambres                    | Hinweis                   |
| <b>6</b>                    | <b>82221674</b>           |