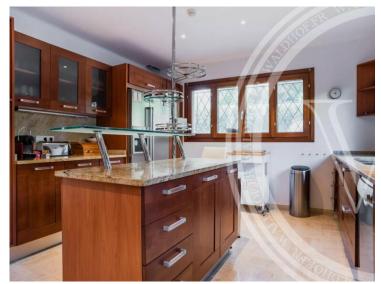

#### Ferien Vermietung

| Produkttyp<br><b>Haus</b> | Zimmer                         |
|---------------------------|--------------------------------|
| Wohnfläche 290 m²         | Land Fläche<br><b>1 500 m²</b> |

#### Miete auf Anfrage

| Stadt Saint-Jean-Cap-Ferrat | Land<br><b>Frankreich</b> |
|-----------------------------|---------------------------|
| Chambres                    | Hinweis                   |
| <b>6</b>                    | <b>82221674</b>           |