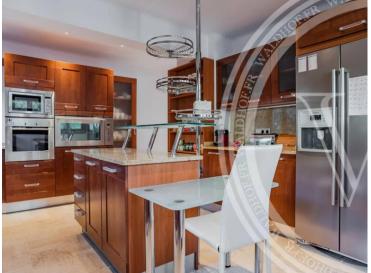

#### Ferien Vermietung

| Produkttyp<br><b>Haus</b> | Zimmer                         |
|---------------------------|--------------------------------|
| Wohnfläche 290 m²         | Land Fläche<br><b>1 500 m²</b> |

#### Miete auf Anfrage

| Stadt Saint-Jean-Cap-Ferrat | Land<br><b>Frankreich</b> |
|-----------------------------|---------------------------|
| Chambres                    | Hinweis                   |
| <b>6</b>                    | <b>82221674</b>           |