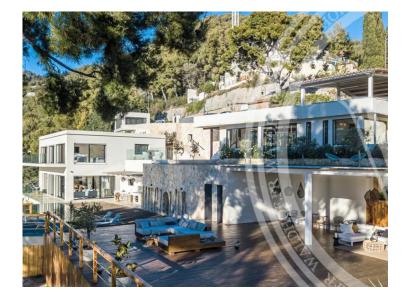

# Roquebrune-Cap-Martin

Stadt Neubau

Land **Frankreich** Meublé Ja

## Ferien Vermietung

| Produkttyp                  |
|-----------------------------|
| Haus                        |
| Wohnfläche<br><b>450 m²</b> |
|                             |

Hinweis 82204706