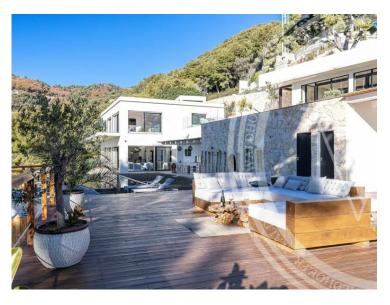

## Ferien Vermietung

| Produkttyp                  |
|-----------------------------|
| Haus                        |
| Wohnfläche<br><b>450 m²</b> |
|                             |

Hinweis 82204706

# Roquebrune-Cap-Martin

Stadt Neubau

Land **Frankreich** Meublé Ja