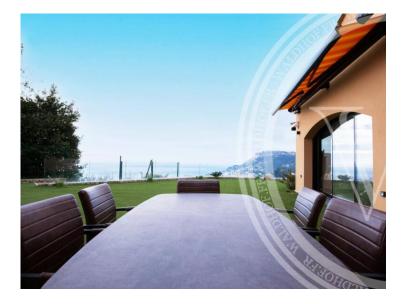

#### Ferien Vermietung

| Produkttyp<br><b>Haus</b>   | Zimmer                 |
|-----------------------------|------------------------|
| Wohnfläche<br><b>250 m²</b> | Totale Fläche 2 000 m² |

## Miete auf Anfrage

| Stadt              | Land              |
|--------------------|-------------------|
| Roquebrune-Cap-    | <b>Frankreich</b> |
| c <b>Mantin</b> es | Hinweis           |
| <b>3</b>           | <b>7624595</b>    |