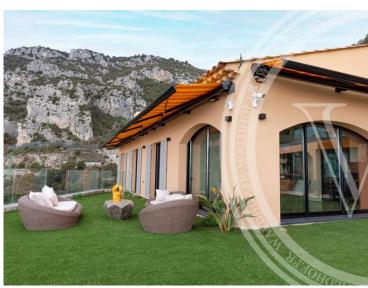

#### Ferien Vermietung

| Produkttyp<br><b>Haus</b>   | Zimmer                 |
|-----------------------------|------------------------|
| Wohnfläche<br><b>250 m²</b> | Totale Fläche 2 000 m² |

## Miete auf Anfrage

| Stadt              | Land              |
|--------------------|-------------------|
| Roquebrune-Cap-    | <b>Frankreich</b> |
| c <b>Mantin</b> es | Hinweis           |
| <b>3</b>           | <b>7624595</b>    |