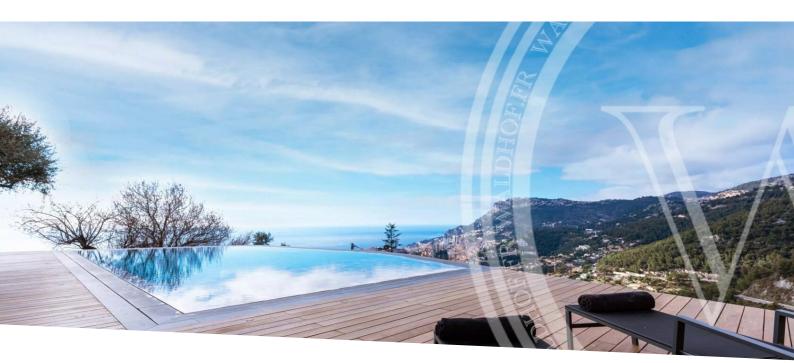

#### Ferien Vermietung

| Produkttyp<br><b>Haus</b>   | Zimmer                 |
|-----------------------------|------------------------|
| Wohnfläche<br><b>250 m²</b> | Totale Fläche 2 000 m² |

## Miete auf Anfrage

| Stadt              | Land              |
|--------------------|-------------------|
| Roquebrune-Cap-    | <b>Frankreich</b> |
| c <b>Mantin</b> es | Hinweis           |
| <b>3</b>           | <b>7624595</b>    |