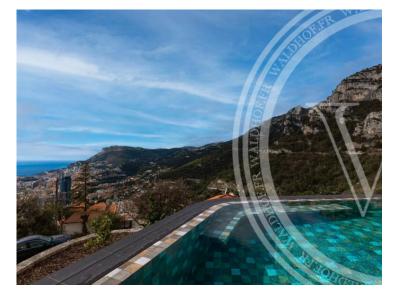

#### Ferien Vermietung

| Produkttyp<br><b>Haus</b>   | Zimmer                 |
|-----------------------------|------------------------|
| Wohnfläche<br><b>250 m²</b> | Totale Fläche 2 000 m² |

## Miete auf Anfrage

| Stadt              | Land              |
|--------------------|-------------------|
| Roquebrune-Cap-    | <b>Frankreich</b> |
| c <b>Mantin</b> es | Hinweis           |
| <b>3</b>           | <b>7624595</b>    |