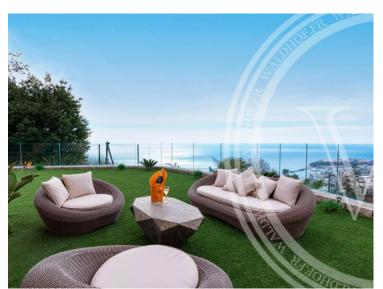

#### Ferien Vermietung

| Produkttyp<br><b>Haus</b>   | Zimmer                 |
|-----------------------------|------------------------|
| Wohnfläche<br><b>250 m²</b> | Totale Fläche 2 000 m² |

## Miete auf Anfrage

| Stadt              | Land              |
|--------------------|-------------------|
| Roquebrune-Cap-    | <b>Frankreich</b> |
| c <b>Mantin</b> es | Hinweis           |
| <b>3</b>           | <b>7624595</b>    |