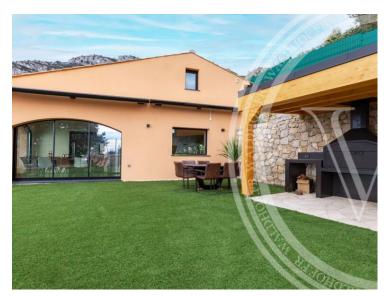

#### Ferien Vermietung

| Produkttyp<br><b>Haus</b>   | Zimmer                 |
|-----------------------------|------------------------|
| Wohnfläche<br><b>250 m²</b> | Totale Fläche 2 000 m² |

## Miete auf Anfrage

| Stadt              | Land              |
|--------------------|-------------------|
| Roquebrune-Cap-    | <b>Frankreich</b> |
| c <b>Mantin</b> es | Hinweis           |
| <b>3</b>           | <b>7624595</b>    |