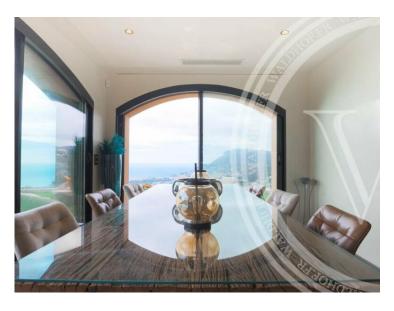

#### Ferien Vermietung

| Produkttyp<br><b>Haus</b>   | Zimmer                 |
|-----------------------------|------------------------|
| Wohnfläche<br><b>250 m²</b> | Totale Fläche 2 000 m² |

## Miete auf Anfrage

| Stadt              | Land              |
|--------------------|-------------------|
| Roquebrune-Cap-    | <b>Frankreich</b> |
| c <b>Mantin</b> es | Hinweis           |
| <b>3</b>           | <b>7624595</b>    |