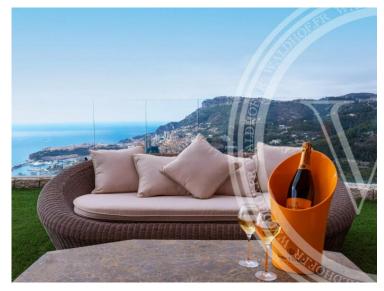

#### Ferien Vermietung

| Produkttyp<br><b>Haus</b>   | Zimmer                 |
|-----------------------------|------------------------|
| Wohnfläche<br><b>250 m²</b> | Totale Fläche 2 000 m² |

## Miete auf Anfrage

| Stadt              | Land              |
|--------------------|-------------------|
| Roquebrune-Cap-    | <b>Frankreich</b> |
| c <b>Mantin</b> es | Hinweis           |
| <b>3</b>           | <b>7624595</b>    |