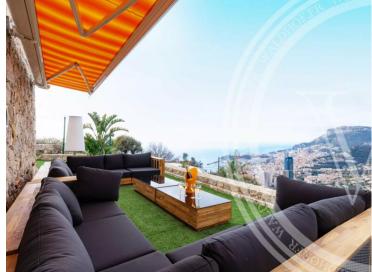

#### Ferien Vermietung

| Produkttyp<br><b>Haus</b>   | Zimmer                 |
|-----------------------------|------------------------|
| Wohnfläche<br><b>250 m²</b> | Totale Fläche 2 000 m² |

## Miete auf Anfrage

| Stadt              | Land              |
|--------------------|-------------------|
| Roquebrune-Cap-    | <b>Frankreich</b> |
| c <b>Mantin</b> es | Hinweis           |
| <b>3</b>           | <b>7624595</b>    |