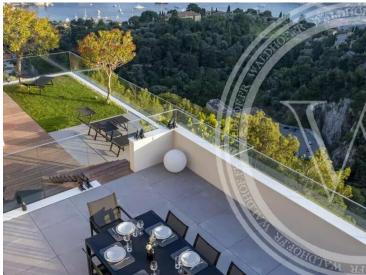

#### Vermietung

| Produkttyp    | Zimmer          |
|---------------|-----------------|
| <b>Haus</b>   | +5 Zimmer       |
| Wohnfläche    | Totale Fläche   |
| <b>295 m²</b> | <b>4 600 m²</b> |
| Parkplatz     | Meublé          |
| <b>1</b>      | <b>Ja</b>       |

## Miete auf Anfrage

| Stadt Villefranche-sur-Mer | Land<br><b>Frankreich</b>   |
|----------------------------|-----------------------------|
| Chambres<br><b>5</b>       | Salles de bains<br><b>5</b> |
| Hinweis<br><b>7528081</b>  |                             |