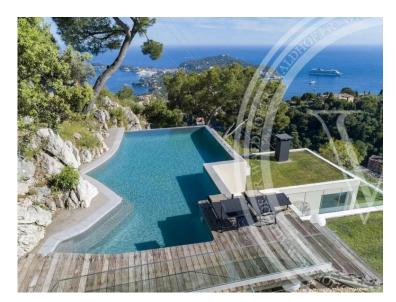

#### Vermietung

| Produkttyp    | Zimmer          |
|---------------|-----------------|
| <b>Haus</b>   | +5 Zimmer       |
| Wohnfläche    | Totale Fläche   |
| <b>295 m²</b> | <b>4 600 m²</b> |
| Parkplatz     | Meublé          |
| <b>1</b>      | <b>Ja</b>       |

## Miete auf Anfrage

| Stadt Villefranche-sur-Mer | Land<br><b>Frankreich</b>   |
|----------------------------|-----------------------------|
| Chambres<br><b>5</b>       | Salles de bains<br><b>5</b> |
| Hinweis<br><b>7528081</b>  |                             |