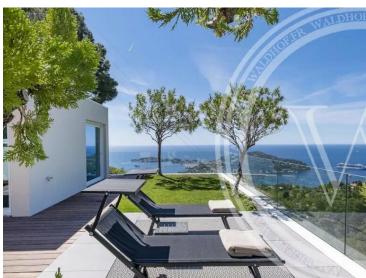

#### Vermietung

| Produkttyp    | Zimmer          |
|---------------|-----------------|
| <b>Haus</b>   | +5 Zimmer       |
| Wohnfläche    | Totale Fläche   |
| <b>295 m²</b> | <b>4 600 m²</b> |
| Parkplatz     | Meublé          |
| <b>1</b>      | <b>Ja</b>       |

## Miete auf Anfrage

| Stadt Villefranche-sur-Mer | Land<br><b>Frankreich</b>   |
|----------------------------|-----------------------------|
| Chambres<br><b>5</b>       | Salles de bains<br><b>5</b> |
| Hinweis<br><b>7528081</b>  |                             |