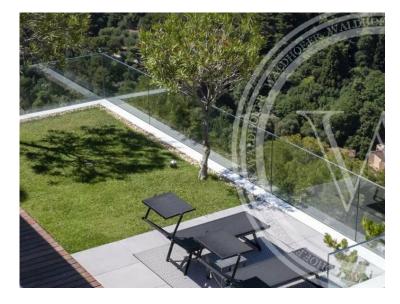

#### Vermietung

| Produkttyp    | Zimmer          |
|---------------|-----------------|
| <b>Haus</b>   | +5 Zimmer       |
| Wohnfläche    | Totale Fläche   |
| <b>295 m²</b> | <b>4 600 m²</b> |
| Parkplatz     | Meublé          |
| <b>1</b>      | <b>Ja</b>       |

## Miete auf Anfrage

| Stadt Villefranche-sur-Mer | Land<br><b>Frankreich</b>   |
|----------------------------|-----------------------------|
| Chambres<br><b>5</b>       | Salles de bains<br><b>5</b> |
| Hinweis<br><b>7528081</b>  |                             |