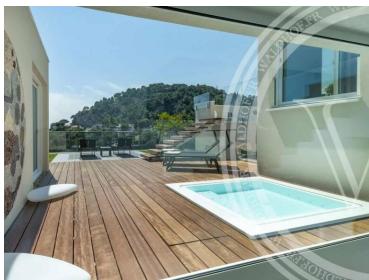

#### Vermietung

| Produkttyp    | Zimmer          |
|---------------|-----------------|
| <b>Haus</b>   | +5 Zimmer       |
| Wohnfläche    | Totale Fläche   |
| <b>295 m²</b> | <b>4 600 m²</b> |
| Parkplatz     | Meublé          |
| <b>1</b>      | <b>Ja</b>       |

## Miete auf Anfrage

| Stadt Villefranche-sur-Mer | Land<br><b>Frankreich</b>   |
|----------------------------|-----------------------------|
| Chambres<br><b>5</b>       | Salles de bains<br><b>5</b> |
| Hinweis<br><b>7528081</b>  |                             |