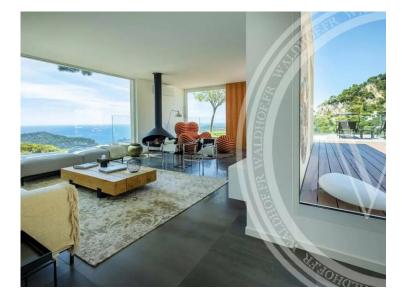

#### Vermietung

| Produkttyp    | Zimmer          |
|---------------|-----------------|
| <b>Haus</b>   | +5 Zimmer       |
| Wohnfläche    | Totale Fläche   |
| <b>295 m²</b> | <b>4 600 m²</b> |
| Parkplatz     | Meublé          |
| <b>1</b>      | <b>Ja</b>       |

## Miete auf Anfrage

| Stadt Villefranche-sur-Mer | Land<br><b>Frankreich</b>   |
|----------------------------|-----------------------------|
| Chambres<br><b>5</b>       | Salles de bains<br><b>5</b> |
| Hinweis<br><b>7528081</b>  |                             |