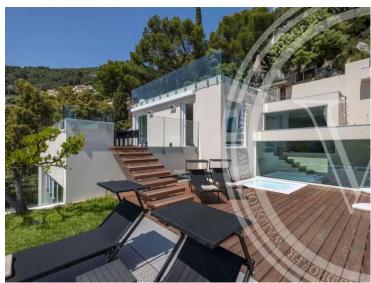

#### Vermietung

| Produkttyp    | Zimmer          |
|---------------|-----------------|
| <b>Haus</b>   | +5 Zimmer       |
| Wohnfläche    | Totale Fläche   |
| <b>295 m²</b> | <b>4 600 m²</b> |
| Parkplatz     | Meublé          |
| <b>1</b>      | <b>Ja</b>       |

## Miete auf Anfrage

| Stadt Villefranche-sur-Mer | Land<br><b>Frankreich</b>   |
|----------------------------|-----------------------------|
| Chambres<br><b>5</b>       | Salles de bains<br><b>5</b> |
| Hinweis<br><b>7528081</b>  |                             |