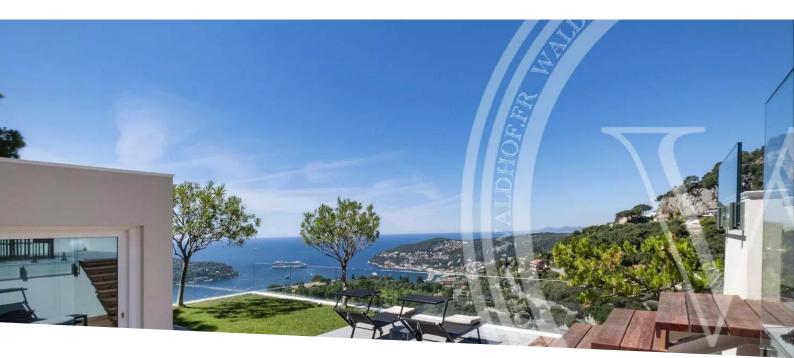

#### Vermietung

| Produkttyp    | Zimmer          |
|---------------|-----------------|
| <b>Haus</b>   | +5 Zimmer       |
| Wohnfläche    | Totale Fläche   |
| <b>295 m²</b> | <b>4 600 m²</b> |
| Parkplatz     | Meublé          |
| <b>1</b>      | <b>Ja</b>       |

## Miete auf Anfrage

| Stadt Villefranche-sur-Mer | Land<br><b>Frankreich</b>   |
|----------------------------|-----------------------------|
| Chambres<br><b>5</b>       | Salles de bains<br><b>5</b> |
| Hinweis<br><b>7528081</b>  |                             |